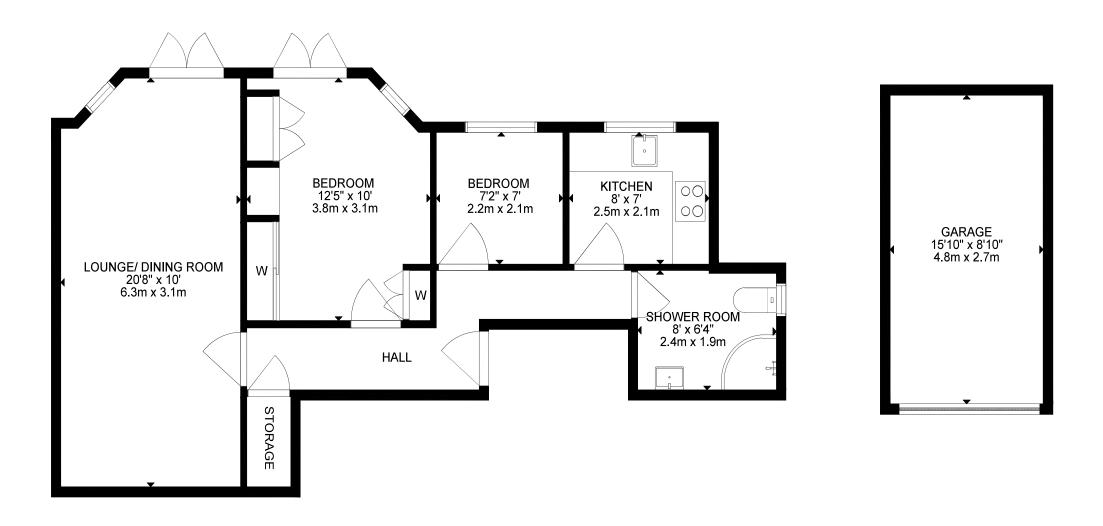

## GUIDE PRICE £225,000 Leasehold

This well presented and very conveniently located two bedroom ground floor apartment benefits from direct access onto a private patio with communal gardens beyond, off road parking and a single garage.

Located on a level walk, approximately 500 metres from Ferndown town centre.

Two Bedrooms
Ground Floor Apartment
Garage With Light & Power
Secure Entry System
Well Maintained
Vendor Suited
Private Patio
Shower Room
Allocated Parking
Cost Effective Service Charge - £1300 PA
Ground Rent - £147 PA
98 Year Lease Remaining