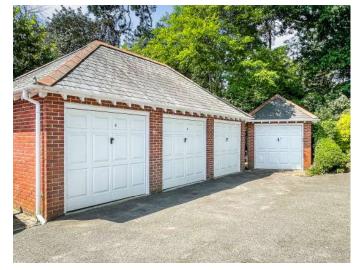

## GUIDE PRICE £225,000 Leasehold

This well presented and very conveniently located two bedroom ground floor apartment benefits from direct access onto a private patio with communal gardens beyond, off road parking and a single garage.

Located on a level walk, approximately 500 metres from Ferndown town centre.

Two Bedrooms
Ground Floor Apartment
Garage With Light & Power
Secure Entry System
Well Maintained
Vendor Suited
Private Patio
Shower Room
Allocated Parking
Cost Effective Service Charge - £1300 PA
Ground Rent - £147 PA
98 Year Lease Remaining