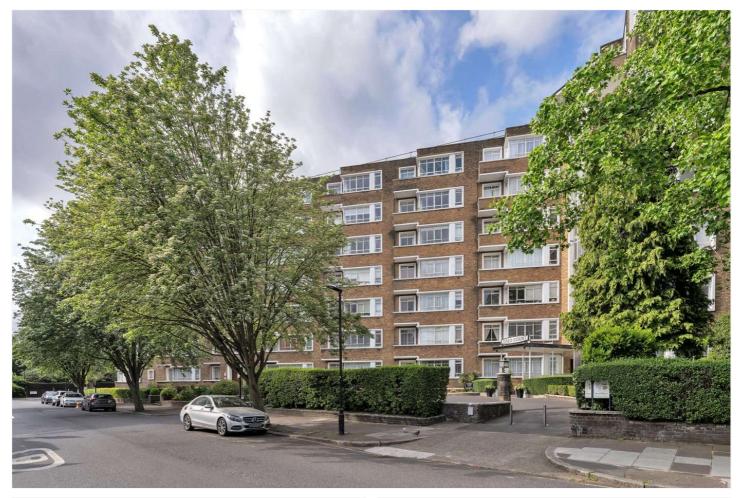

## OSLO COURT, ST JOHN'S WOOD, LONDON, NW8 OFFERS IN EXCESS OF **£500,000** LEASEHOLD

A very bright one-double bedroom apartment, located on the third-floor of this secure, portered development directly opposite Regent's Park. This Art-Deco development, is one of St John's Wood's most reputable buildings, with an iconic restaurant located on the ground floor. The property has a private balcony and an open-plan kitchen / dining area. Further benefits include an extended lease as well as two passenger lifts, furthermore the flat is being sold with no onward chain. St John's Wood High Street is less than 500 metres away, whilst the local Underground Station (Jubilee Line) and Lord's Cricket Ground are less than one mile away.