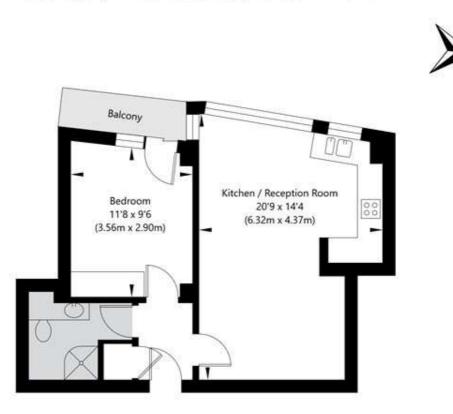

## Winkworth

for every step...

Oslo Court, Prince Albert Road, London NW8 7EW

Third Floor GROSS INTERNAL FLOOR AREA APPROX. 42.53 SQ M / 458 SQ FT

Basement Store GROSS INTERNAL FLOOR AREA APPROX. 0.98 SQ M / 11 SQ FT

APPROXIMATE GROSS INTERNAL FLOOR AREA 43.51 SQ M / 469 SQ FT THIS FLOOR PLAN IS FOR ILLUSTRATIVE PURPOSES ONLY AND SHOULD BE USED FOR THIS PURPOSE BY PROSPECTIVE APPLICANTS AS ITS NOT TO SCALE.

(c) AMBERSHORE PIX LIMITED / PHOTO - VIDEO - FLOOR PLANS / 0800 999 1577 / WWW.AMBERSHOREPIX.CO.UK