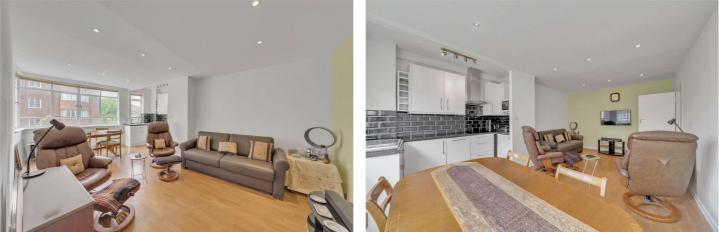

## OSLO COURT, ST JOHN'S WOOD, LONDON, NW8 OFFERS IN EXCESS OF **£500,000** LEASEHOLD

A very bright one-double bedroom apartment, located on the third-floor of this secure, portered development directly opposite Regent's Park. This Art-Deco development, is one of St John's Wood's most reputable buildings, with an iconic restaurant located on the ground floor. The property has a private balcony and an open-plan kitchen / dining area. Further benefits include an extended lease as well as two passenger lifts, furthermore the flat is being sold with no onward chain. St John's Wood High Street is less than 500 metres away, whilst the local Underground Station (Jubilee Line) and Lord's Cricket Ground are less than one mile away.

One Bedroom | Shower Room | Open Plan Kitchen/Reception Room | Private Balcony | Two Passenger Lifts and Service Lift | Porterage | Leasehold