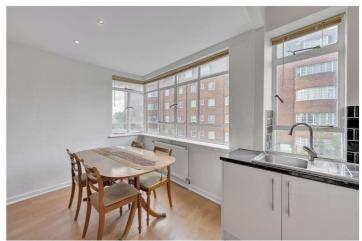

## OSLO COURT, ST JOHN'S WOOD, LONDON, NW8 OFFERS IN EXCESS OF **£500,000** LEASEHOLD

A very bright one-double bedroom apartment, located on the third-floor of this secure, portered development directly opposite Regent's Park. This Art-Deco development, is one of St John's Wood's most reputable buildings, with an iconic restaurant located on the ground floor. The property has a private balcony and an open-plan kitchen / dining area. Further benefits include an extended lease as well as two passenger lifts, furthermore the flat is being sold with no onward chain. St John's Wood High Street is less than 500 metres away, whilst the local Underground Station (Jubilee Line) and Lord's Cricket Ground are less than one mile away.

One Bedroom | Shower Room | Open Plan Kitchen/Reception Room | Private Balcony | Two Passenger Lifts and Service Lift | Porterage | Leasehold