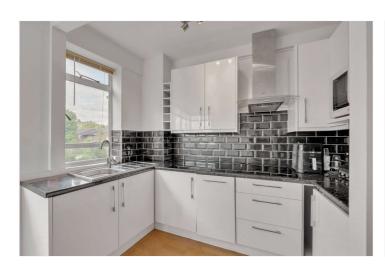

## OSLO COURT, ST JOHN'S WOOD, LONDON, NW8 OFFERS IN EXCESS OF **£500,000** LEASEHOLD

A very bright one-double bedroom apartment, located on the third-floor of this secure, portered development directly opposite Regent's Park. This Art-Deco development, is one of St John's Wood's most reputable buildings, with an iconic restaurant located on the ground floor. The property has a private balcony and an open-plan kitchen / dining area. Further benefits include an extended lease as well as two passenger lifts, furthermore the flat is being sold with no onward chain. St John's Wood High Street is less than 500 metres away, whilst the local Underground Station (Jubilee Line) and Lord's Cricket Ground are less than one mile away.

One Bedroom | Shower Room | Open Plan Kitchen/Reception Room | Private Balcony | Two Passenger Lifts and Service Lift | Porterage | Leasehold