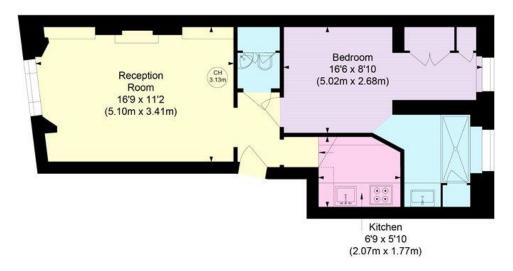

## APPROXIMATE GROSS INTERNAL AREA

471 Ft 2 - 43.8 M 2

COMPLIANT WITH RICS CODE OF MEASURING PRACTICE Floorplan is for illustrative purposes only and is not to scale. Every attempt has been made to ensure the accuracy of the floorplan shown, however all measurements, fixtures, fittings and data shown are an approximate interpretation for illustrative purposes only. Liability for errors, omissions or mis-statement through negligence or otherwise is hereby excluded.

Key:

CH - Ceiling Height

**GROUND FLOOR** 

This floorplan is for illustration purposes only and is not to scale. The position and size of doors, windows, appliances and other features are approximate.

Notting Hill Sales | 0207 727 3227 | nottinghill@winkworth.co.uk