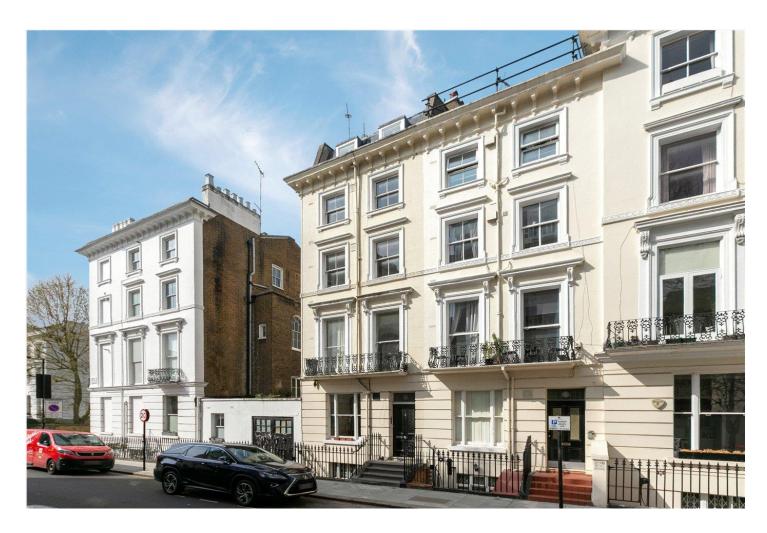

DAWSON PLACE, W2 **£625,000 SHARE OF FREEHOLD** 

A NEWLY REFURBISHED, CHIC AND STYLISH, ONE BEDROOM FLAT SITUATED ON THE RAISED GROUND FLOOR OF THIS PERIOD BUILDING.

Notting Hill Sales | 0207 727 3227 | nottinghill@winkworth.co.uk

#### **DESCRIPTION:**

This gorgeous and band newly refurbished flat is situated on the raised ground floor of this period building and extends to 464 sq.ft. To the front is a large south facing reception room, with stunning period features such as a wide sash window, large fireplace with an impressive wood chimney piece, wide-plank wood floor, and decorative cornicing. The newly installed kitchen has been well thought out, with marble worktops and integrated appliances. Quietly located at the rear is a spacious bedroom, with an striking newly fitted shower room and built in wardrobes while the w.c is located in the hallway, with storage and space for the washing machine.

## **LOCATION:**

Dawson Place is one of Notting Hill's finest roads - a residential street of imposing stucco fronted villas running west from Pembridge Villas, well placed between and short walk from the amenities of Notting Hill Gate and the boutiques and restaurants of Westbourne Grove.