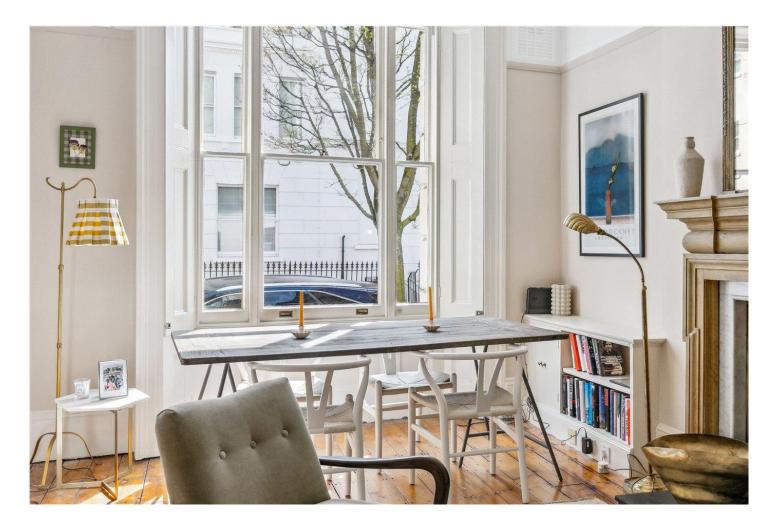

#### **DESCRIPTION:**

This gorgeous and band newly refurbished flat is situated on the raised ground floor of this period building and extends to 464 sq.ft. To the front is a large south facing reception room, with stunning period features such as a wide sash window, large fireplace with an impressive wood chimney piece, wide-plank wood floor, and decorative cornicing. The newly installed kitchen has been well thought out, with marble worktops and integrated appliances. Quietly located at the rear is a spacious bedroom, with an striking newly fitted shower room and built in wardrobes while the w.c is located in the hallway, with storage and space for the washing machine.