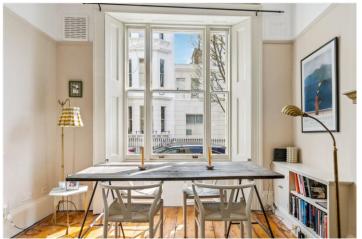

#### **DESCRIPTION:**

This gorgeous and band newly refurbished flat is situated on the raised ground floor of this period building and extends to 464 sq.ft. To the front is a large south facing reception room, with stunning period features such as a wide sash window, large fireplace with an impressive wood chimney piece, wide-plank wood floor, and decorative cornicing. The newly installed kitchen has been well thought out, with marble worktops and integrated appliances. Quietly located at the rear is a spacious bedroom, with an striking newly fitted shower room and built in wardrobes while the w.c is located in the hallway, with storage and space for the washing machine.