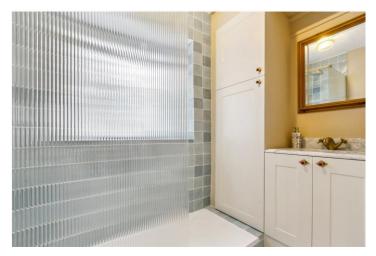

#### **DESCRIPTION:**

This gorgeous and band newly refurbished flat is situated on the raised ground floor of this period building and extends to 464 sq.ft. To the front is a large south facing reception room, with stunning period features such as a wide sash window, large fireplace with an impressive wood chimney piece, wide-plank wood floor, and decorative cornicing. The newly installed kitchen has been well thought out, with marble worktops and integrated appliances. Quietly located at the rear is a spacious bedroom, with an striking newly fitted shower room and built in wardrobes while the w.c is located in the hallway, with storage and space for the washing machine.