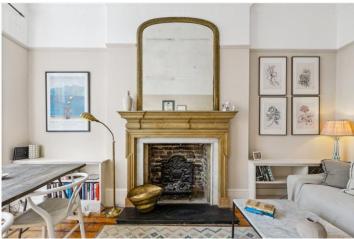

#### **DESCRIPTION:**

This gorgeous and band newly refurbished flat is situated on the raised ground floor of this period building and extends to 464 sq.ft. To the front is a large south facing reception room, with stunning period features such as a wide sash window, large fireplace with an impressive wood chimney piece, wide-plank wood floor, and decorative cornicing. The newly installed kitchen has been well thought out, with marble worktops and integrated appliances. Quietly located at the rear is a spacious bedroom, with an striking newly fitted shower room and built in wardrobes while the w.c is located in the hallway, with storage and space for the washing machine.