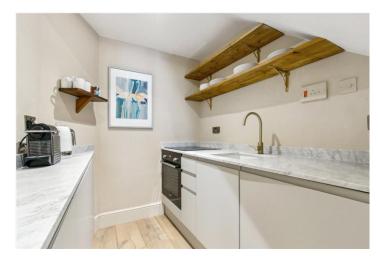

#### **DESCRIPTION:**

This gorgeous and band newly refurbished flat is situated on the raised ground floor of this period building and extends to 464 sq.ft. To the front is a large south facing reception room, with stunning period features such as a wide sash window, large fireplace with an impressive wood chimney piece, wide-plank wood floor, and decorative cornicing. The newly installed kitchen has been well thought out, with marble worktops and integrated appliances. Quietly located at the rear is a spacious bedroom, with an striking newly fitted shower room and built in wardrobes while the w.c is located in the hallway, with storage and space for the washing machine.