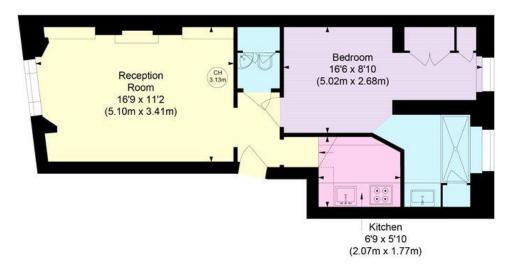

### APPROXIMATE GROSS INTERNAL AREA

471 Ft 2 - 43.8 M 2

COMPLIANT WITH RICS CODE OF MEASURING PRACTICE Floorplan is for illustrative purposes only and is not to scale. Every attempt has been made to ensure the accuracy of the floorplan shown, however all measurements, fixtures, fittings and data shown are an approximate interpretation for illustrative purposes only. Liability for errors, omissions or mis-statement through negligence or otherwise is hereby excluded.

Key:

CH - Ceiling Height

**GROUND FLOOR** 

This floorplan is for illustration purposes only and is not to scale. The position and size of doors, windows, appliances and other features are approximate.

Notting Hill Sales | 0207 727 3227 | nottinghill@winkworth.co.uk