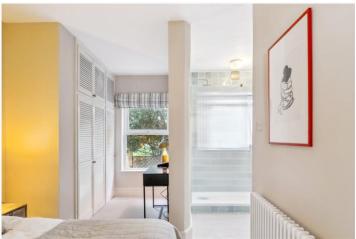

#### **DESCRIPTION:**

This gorgeous and band newly refurbished flat is situated on the raised ground floor of this period building and extends to 464 sq.ft. To the front is a large south facing reception room, with stunning period features such as a wide sash window, large fireplace with an impressive wood chimney piece, wide-plank wood floor, and decorative cornicing. The newly installed kitchen has been well thought out, with marble worktops and integrated appliances. Quietly located at the rear is a spacious bedroom, with an striking newly fitted shower room and built in wardrobes while the w.c is located in the hallway, with storage and space for the washing machine.