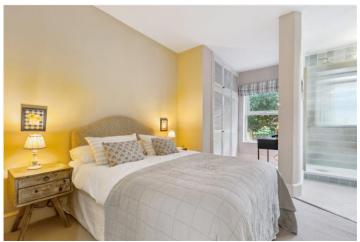

#### **DESCRIPTION:**

This gorgeous and band newly refurbished flat is situated on the raised ground floor of this period building and extends to 464 sq.ft. To the front is a large south facing reception room, with stunning period features such as a wide sash window, large fireplace with an impressive wood chimney piece, wide-plank wood floor, and decorative cornicing. The newly installed kitchen has been well thought out, with marble worktops and integrated appliances. Quietly located at the rear is a spacious bedroom, with an striking newly fitted shower room and built in wardrobes while the w.c is located in the hallway, with storage and space for the washing machine.