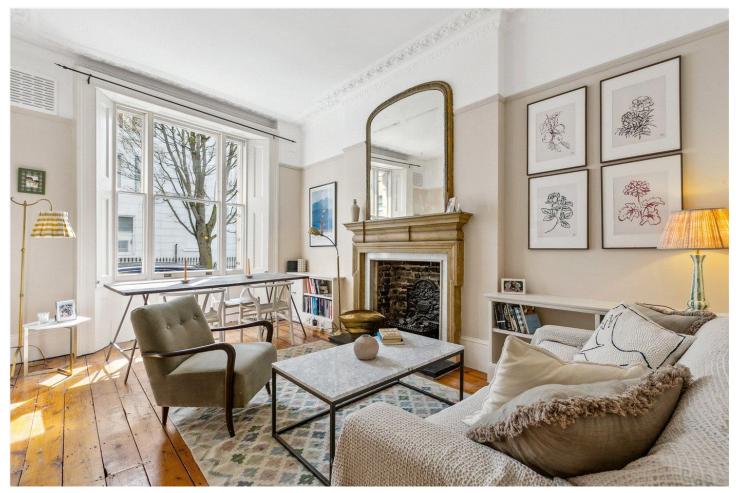

#### **DESCRIPTION:**

This gorgeous and band newly refurbished flat is situated on the raised ground floor of this period building and extends to 464 sq.ft. To the front is a large south facing reception room, with stunning period features such as a wide sash window, large fireplace with an impressive wood chimney piece, wide-plank wood floor, and decorative cornicing. The newly installed kitchen has been well thought out, with marble worktops and integrated appliances. Quietly located at the rear is a spacious bedroom, with an striking newly fitted shower room and built in wardrobes while the w.c is located in the hallway, with storage and space for the washing machine.