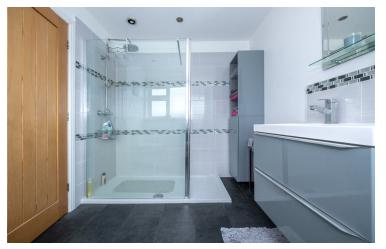

**En-Suite Shower Room** - 9'6" x 7'3" (2.9m x 2.2m)

**Bedroom Two** - 14'1" x 11'7" (4.3m x 3.53m)

**Bedroom Three** - 13'3" x 11'1" (4.04m x 3.38m)

**Bedroom Four** - 10'9" x 9'8" (3.28m x 2.95m)

Family Bathroom - 12'10" x 6'5" (3.9m x 1.96m)