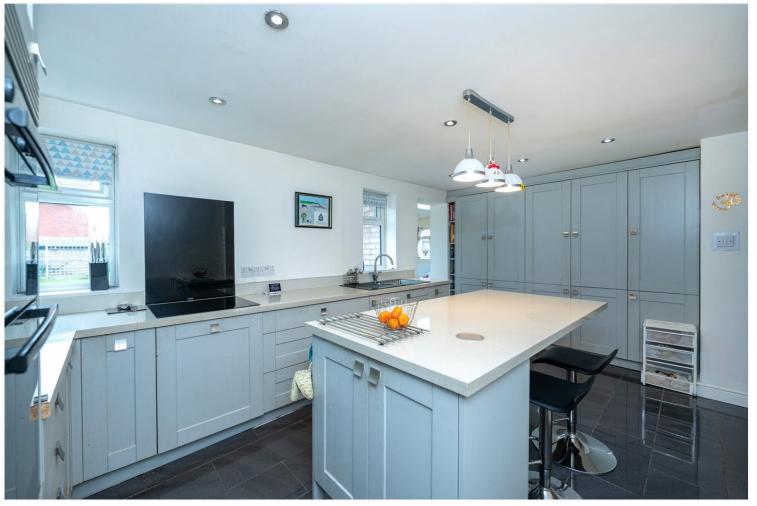

Entrance Porch - 7'3" x 6'5" (2.2m x 1.96m)

Entrance Hall - 16'9" x 5'9" (5.1m x 1.75m)

**Lounge/Diner** - 29'2" x 12'4" (8.9m x 3.76m)

**Kitchen/Breakfast Room** - 15'4" x 12'2" (4.67m x 3.7m)

**Garden Room** - 14'6" x 12'5" (4.42m x 3.78m)