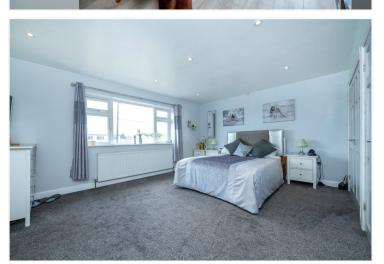

**Sitting Room** - 11'2" x 7'6" (3.4m x 2.29m)

**Utility Room** - 7'5" x 4'11" (2.26m x 1.5m)

**Downstairs W/C** - 7'4" x 3'2" (2.24m x 0.97m)

**Study** - 9'2" x 7'8" (2.8m x 2.34m)

**Bedroom One** - 16'6" x 15'9" (5.03m x 4.8m)