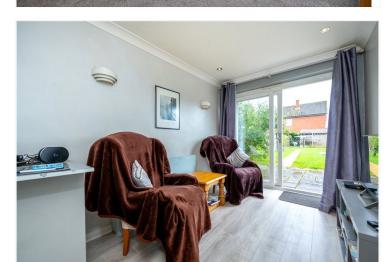

**Sitting Room** - 11'2" x 7'6" (3.4m x 2.29m)

**Utility Room** - 7'5" x 4'11" (2.26m x 1.5m)

**Downstairs W/C** - 7'4" x 3'2" (2.24m x 0.97m)

**Study** - 9'2" x 7'8" (2.8m x 2.34m)

**Bedroom One** - 16'6" x 15'9" (5.03m x 4.8m)