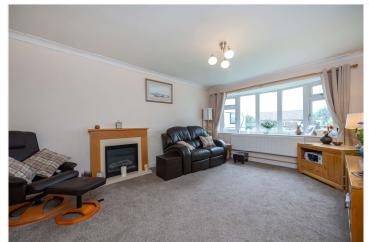

Entrance Porch - 7'3" x 6'5" (2.2m x 1.96m)

Entrance Hall - 16'9" x 5'9" (5.1m x 1.75m)

**Lounge/Diner** - 29'2" x 12'4" (8.9m x 3.76m)

**Kitchen/Breakfast Room** - 15'4" x 12'2" (4.67m x 3.7m)

**Garden Room** - 14'6" x 12'5" (4.42m x 3.78m)