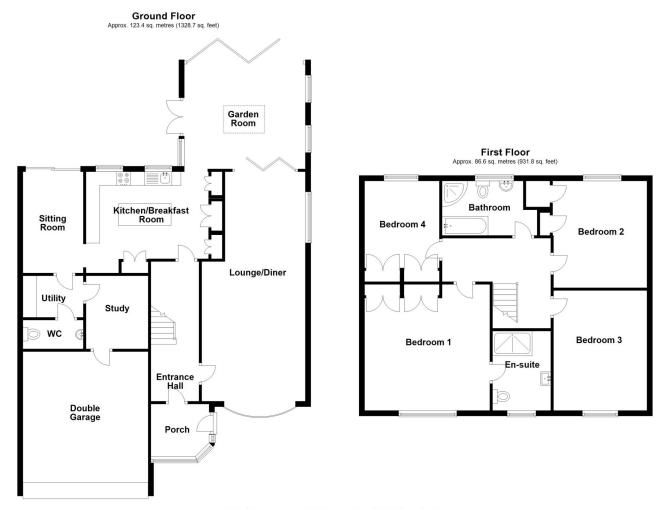

Total area: approx. 210.0 sq. metres (2260.5 sq. feet)

Entrance Porch - 7'3" x 6'5" (2.2m x 1.96m)

Entrance Hall - 16'9" x 5'9" (5.1m x 1.75m)

**Lounge/Diner** - 29'2" x 12'4" (8.9m x 3.76m)

**Kitchen/Breakfast Room** - 15'4" x 12'2" (4.67m x 3.7m)

**Garden Room** - 14'6" x 12'5" (4.42m x 3.78m)

**Sitting Room** - 11'2" x 7'6" (3.4m x 2.29m)

**Utility Room** - 7'5" x 4'11" (2.26m x 1.5m)

**Downstairs W/C** - 7'4" x 3'2" (2.24m x 0.97m)

**Study** - 9'2" x 7'8" (2.8m x 2.34m)

**Bedroom One** - 16'6" x 15'9" (5.03m x 4.8m)

**En-Suite Shower Room** - 9'6" x 7'3" (2.9m x 2.2m)

**Bedroom Two** - 14'1" x 11'7" (4.3m x 3.53m)

**Bedroom Three** - 13'3" x 11'1" (4.04m x 3.38m)

**Bedroom Four** - 10'9" x 9'8" (3.28m x 2.95m)

Family Bathroom - 12'10" x 6'5" (3.9m x 1.96m)

**Double Garage** - 17'2" x 16'8" (5.23m x 5.08m)

LOCAL AUTHORITY

С

**TENURE** 

Freehold

**COUNCIL TAX BAND** 

North Kesteven District Council