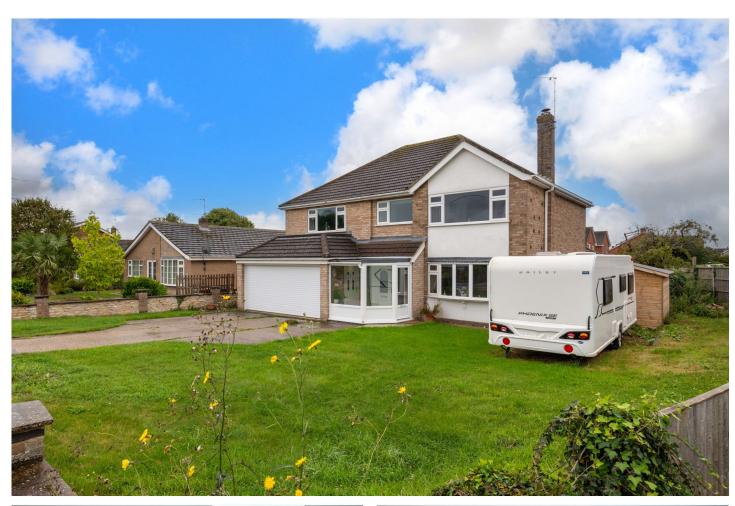

## £450,000 Freehold

Winkworth are delighted to offer for sale this impressively sized, non-estate Four Double Bedroom Detached Home sat on a fantastic sized plot.

Boasting in excess of 1900 SqFt of accommodation, this would make the perfect family home, with well-proportioned rooms and a stunning garden room with French doors out to the garden and a roof lantern. The accommodation comprises of Entrance Porch, Hallway, Lounge/Diner, Kitchen/Breakfast, Garden Room, Sitting Room, Utility Room, Study, Downstairs W/C, Four Double Bedrooms, En-Suite to Master, Family Bathroom and Double Garage. Outside, to the front of the property, there is a large concrete driveway offering ample off street parking for up to five vehicles, with the option for more parking if needed to the side on the lawned area. The rear garden is a credit to the current owner, being principally laid to lawn with an extended patio area and pergola, perfect for entertaining. There are edged borders and raised beds well stocked with numerous plants and shrubs.