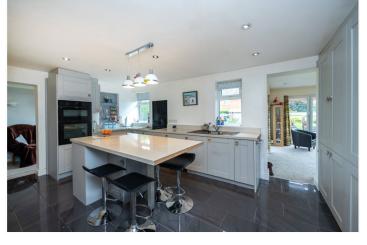

Entrance Porch - 7'3" x 6'5" (2.2m x 1.96m)

Entrance Hall - 16'9" x 5'9" (5.1m x 1.75m)

**Lounge/Diner** - 29'2" x 12'4" (8.9m x 3.76m)

**Kitchen/Breakfast Room** - 15'4" x 12'2" (4.67m x 3.7m)

**Garden Room** - 14'6" x 12'5" (4.42m x 3.78m)