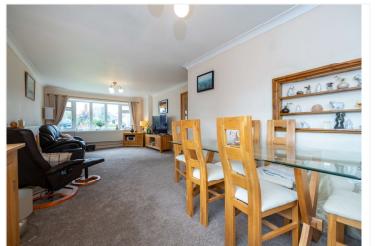

Entrance Porch - 7'3" x 6'5" (2.2m x 1.96m)

Entrance Hall - 16'9" x 5'9" (5.1m x 1.75m)

**Lounge/Diner** - 29'2" x 12'4" (8.9m x 3.76m)

**Kitchen/Breakfast Room** - 15'4" x 12'2" (4.67m x 3.7m)

**Garden Room** - 14'6" x 12'5" (4.42m x 3.78m)