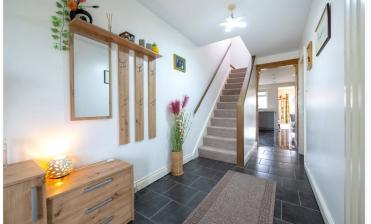

Entrance Porch - 7'3" x 6'5" (2.2m x 1.96m)

Entrance Hall - 16'9" x 5'9" (5.1m x 1.75m)

**Lounge/Diner** - 29'2" x 12'4" (8.9m x 3.76m)

**Kitchen/Breakfast Room** - 15'4" x 12'2" (4.67m x 3.7m)

**Garden Room** - 14'6" x 12'5" (4.42m x 3.78m)