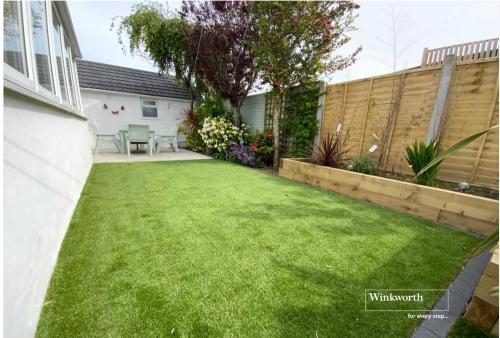

Low maintenance and private south facing rear garden which has recently been laid to a resin bound patio area and artificial grass.

Resin bound driveway at the front providing ample off-road parking.

Potential for annex accommodation at the side to include snug lounge, office/bedroom area and shower room with further storage area/garage space.