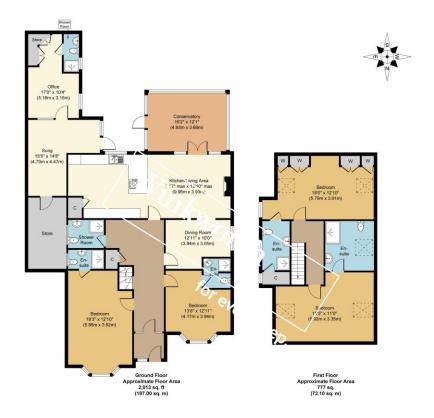

## **Description:**

A spacious detached chalet bungalow with brand new open plan kitchen/living space very well situated just a short walk from award winning beaches and the picturesque Mudeford quay.

The property measures in excess of 2700 sq. ft. and would be equally suitable as a large family home or for two generation living with annex potential.

Four double bedrooms all with en suites and a separate family bathroom.

Brand new kitchen/living space across the rear of the property with doors leading to a conservatory at the rear and opening through to a separate dining room on the opposite side.

Low maintenance and private south facing rear garden which has recently been laid to a resin bound patio area and artificial grass.

Resin bound driveway at the front providing ample off-road parking.

Potential for annex accommodation at the side to include snug lounge, office/bedroom area and shower room with further storage area/garage space.

## At a glance...

- Detached chalet style bungalow
- Five double bedrooms
- Five bath/shower rooms (4 ensuite)
- Lounge
- Conservatory
- Small private south facing garden
- Ample off-road parking
- Potential for annexe accommodation
- Short walk to Friars Cliff and Mudeford Beach