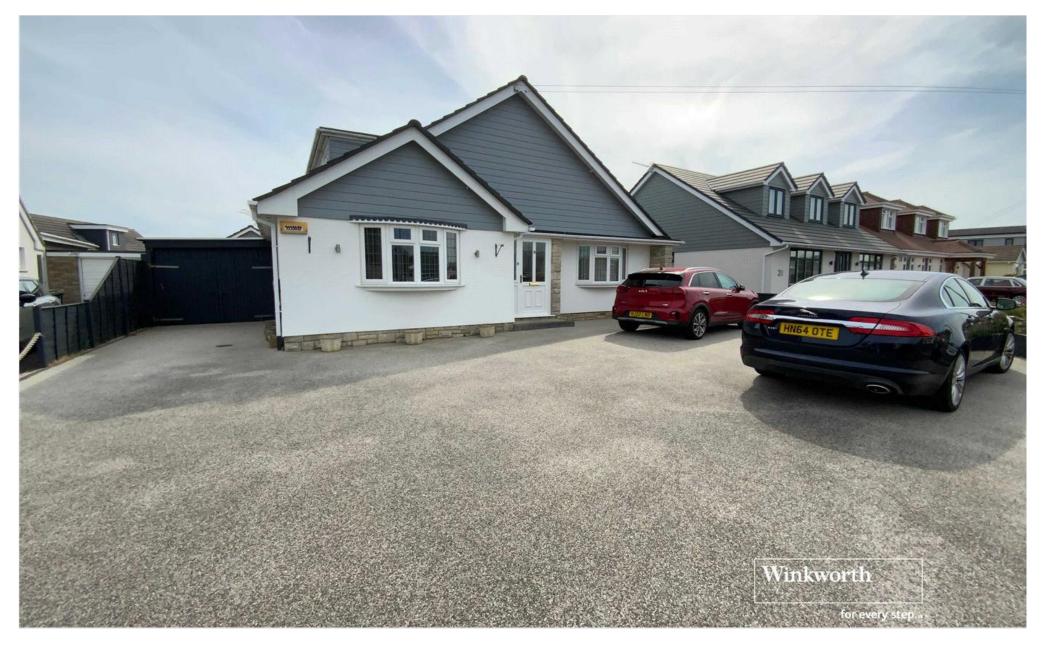

## **Situation:**

The property is very well situated in this sought after road, just a short walk from the sandy "blue flag" Avon beach and picturesque Mudeford quay.

A short car ride from the property is the New Forest National Park offering some of the country's most stunning countryside interwoven with ancient woodlands.

## **Description:**

A spacious detached chalet bungalow with brand new open plan kitchen/living space very well situated just a short walk from award winning beaches and the picturesque Mudeford quay.

The property measures in excess of 2700 sq. ft. and would be equally suitable as a large family home or for two generation living with annex potential.

Low maintenance and private south facing rear garden which has recently been laid to a resin bound patio area and artificial grass.

Resin bound driveway at the front providing ample off-road parking.

Potential for annex accommodation at the side to include snug lounge, office/bedroom area and shower room with further storage area/garage space.

## At a glance...

- Detached chalet style bungalow
- Five double bedrooms
- Five bath/shower rooms (4 ensuite)
- Lounge
- Conservatory
- Small private south facing garden
- Ample off-road parking
- Potential for annexe accommodation
- Short walk to Friars Cliff and Mudeford Beach