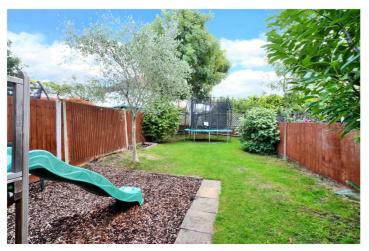

Outside, the property benefits from a well-kept, Southerly facing, rear garden that extends to approximately 80 feet and a large summer house/play room which could be used as the perfect work from home space. To the front of the property, you will find a driveway which provides ample off street parking.

#### Entrance Hall

Living Room - 12'2" x 11' max (3.7m x 3.35m max) Kitchen/Dining Room - 17'3" x 12' max (5.26m x 3.66m max) Bedroom - 13'1" x 11'2" max (4m x 3.4m max) Bedroom - 11' x 11' max (3.35m x 3.35m max) Bedroom - 7' x 6'7" max (2.13m x 2m max) Bathroom - 8'10" x 6'2" max (2.7m x 1.88m max) Bedroom - 14'8" x 9'3" max (4.47m x 2.82m max) En-Suite - 9' x 6'9" max (2.74m x 2.06m max) Garden - Approx. 80ft Summer House/Play Room - 20' x 9'9" max (6.1m x 2.97m max)