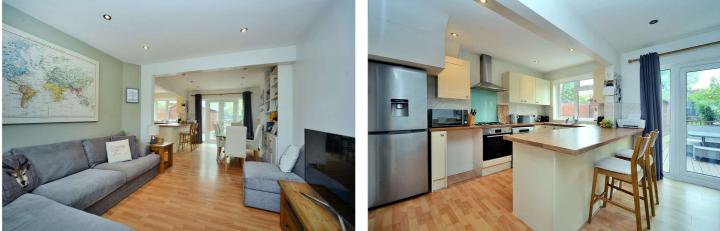

Numerous well-regarded schools are close by including Cuddington Community Primary School, The Mead Infant and Nursery School and Auriol Junior School.

Accommodation comprises a wonderful open plan kitchen/dining/living room perfect for socialising with friends and family, three double bedrooms, fourth single bedroom, family bathroom and en-suite shower room.

#### Entrance Hall

Living Room - 12'2" x 11' max (3.7m x 3.35m max) Kitchen/Dining Room - 17'3" x 12' max (5.26m x 3.66m max) Bedroom - 13'1" x 11'2" max (4m x 3.4m max) Bedroom - 11' x 11' max (3.35m x 3.35m max) Bedroom - 7' x 6'7" max (2.13m x 2m max) Bathroom - 8'10" x 6'2" max (2.7m x 1.88m max) Bedroom - 14'8" x 9'3" max (4.47m x 2.82m max) En-Suite - 9' x 6'9" max (2.74m x 2.06m max) Garden - Approx. 80ft Summer House/Play Room - 20' x 9'9" max (6.1m x 2.97m max)