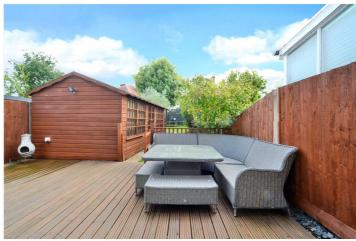

Outside, the property benefits from a well-kept, Southerly facing, rear garden that extends to approximately 80 feet and a large summer house/play room which could be used as the perfect work from home space. To the front of the property, you will find a driveway which provides ample off street parking.