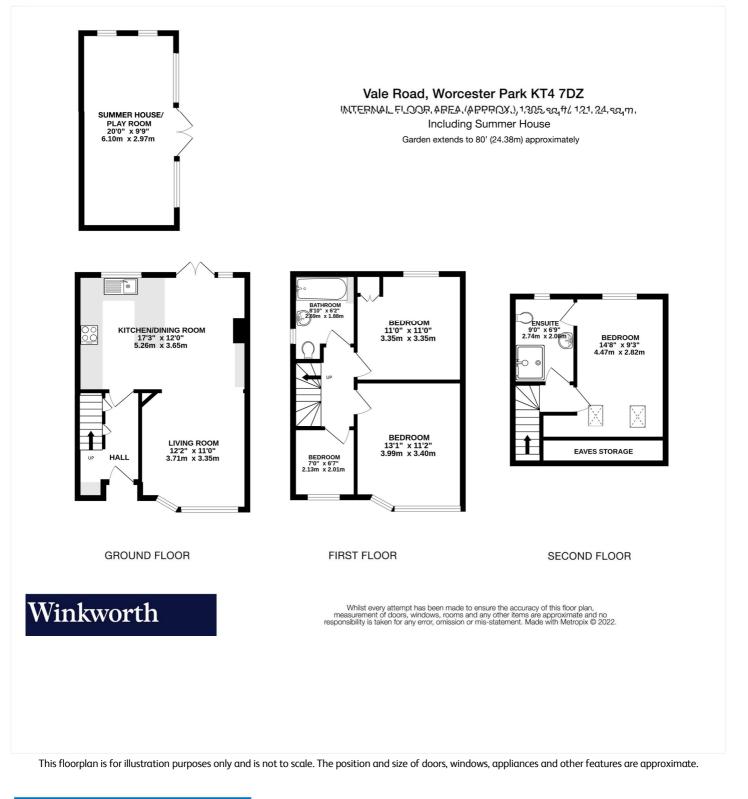

#### Entrance Hall

Living Room - 12'2" x 11' max (3.7m x 3.35m max) Kitchen/Dining Room - 17'3" x 12' max (5.26m x 3.66m max) Bedroom - 13'1" x 11'2" max (4m x 3.4m max) Bedroom - 11' x 11' max (3.35m x 3.35m max) Bedroom - 7' x 6'7" max (2.13m x 2m max) Bathroom - 8'10" x 6'2" max (2.7m x 1.88m max) Bedroom - 14'8" x 9'3" max (4.47m x 2.82m max) En-Suite - 9' x 6'9" max (2.74m x 2.06m max) Garden - Approx. 80ft Summer House/Play Room - 20' x 9'9" max (6.1m x 2.97m max)