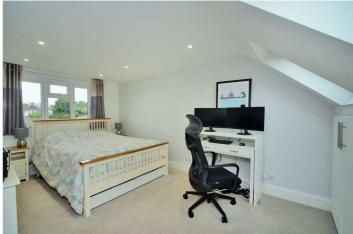

#### Entrance Hall

Living Room - 12'2" x 11' max (3.7m x 3.35m max) Kitchen/Dining Room - 17'3" x 12' max (5.26m x 3.66m max) Bedroom - 13'1" x 11'2" max (4m x 3.4m max) Bedroom - 11' x 11' max (3.35m x 3.35m max) Bedroom - 7' x 6'7" max (2.13m x 2m max) Bathroom - 8'10" x 6'2" max (2.7m x 1.88m max) Bedroom - 14'8" x 9'3" max (4.47m x 2.82m max) En-Suite - 9' x 6'9" max (2.74m x 2.06m max) Garden - Approx. 80ft Summer House/Play Room - 20' x 9'9" max (6.1m x 2.97m max)