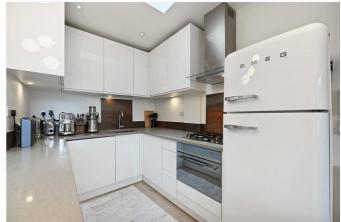

Offered in extremely good order throughout, having been refurbished in a modern, contemporary style. The property benefits from accommodation which comprises entrance hall, bedroom, bathroom and fabulous open plan reception room/kitchen with French doors leading to a private south east facing roof terrace spanning the width of the back of the property.