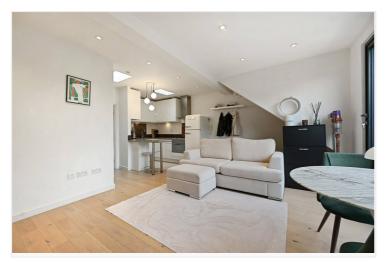

## Gratton Road, Brook Green, W14

£550,000 Leasehold

A superb one bedroom flat on the top floor of a mid-terrace Victorian house with good-sized private roof terrace.

Reception Room | Kitchen | Bedroom | Bathroom | Roof Terrace | 521 Sq Ft / 48.5 Sq M | Council Tax Band D | EPC Rating Band C

Offered in extremely good order throughout, having been refurbished in a modern, contemporary style. The property benefits from accommodation which comprises entrance hall, bedroom, bathroom and fabulous open plan reception room/kitchen with French doors leading to a private south east facing roof terrace spanning the width of the back of the property.