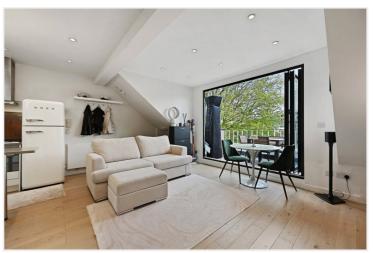

## Gratton Road, Brook Green, W14

£550,000 Leasehold

A superb one bedroom flat on the top floor of a mid-terrace Victorian house with good-sized private roof terrace.

Reception Room | Kitchen | Bedroom | Bathroom | Roof Terrace | 521 Sq Ft / 48.5 Sq M | Council Tax Band D | EPC Rating Band C

Offered in extremely good order throughout, having been refurbished in a modern, contemporary style. The property benefits from accommodation which comprises entrance hall, bedroom, bathroom and fabulous open plan reception room/kitchen with French doors leading to a private south east facing roof terrace spanning the width of the back of the property.