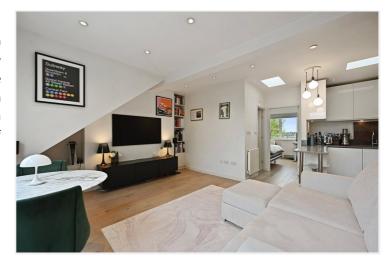

## Gratton Road, Brook Green, W14

£550,000 Leasehold

A superb one bedroom flat on the top floor of a mid-terrace Victorian house with good-sized private roof terrace.

Reception Room | Kitchen | Bedroom | Bathroom | Roof Terrace | 521 Sq Ft / 48.5 Sq M | Council Tax Band D | EPC Rating Band C

Offered in extremely good order throughout, having been refurbished in a modern, contemporary style. The property benefits from accommodation which comprises entrance hall, bedroom, bathroom and fabulous open plan reception room/kitchen with French doors leading to a private south east facing roof terrace spanning the width of the back of the property.