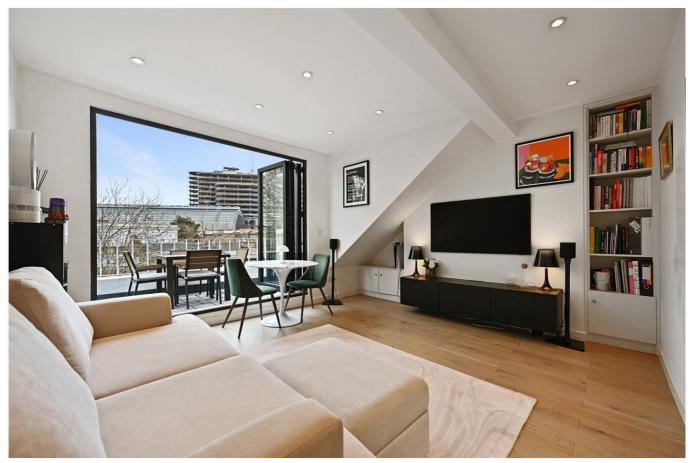

## Gratton Road, Brook Green, W14

£550,000 Leasehold

A superb one bedroom flat on the top floor of a mid-terrace Victorian house with good-sized private roof terrace.

Reception Room | Kitchen | Bedroom | Bathroom | Roof Terrace | 521 Sq Ft / 48.5 Sq M | Council Tax Band D | EPC Rating Band C

Offered in extremely good order throughout, having been refurbished in a modern, contemporary style. The property benefits from accommodation which comprises entrance hall, bedroom, bathroom and fabulous open plan reception room/kitchen with French doors leading to a private south east facing roof terrace spanning the width of the back of the property.