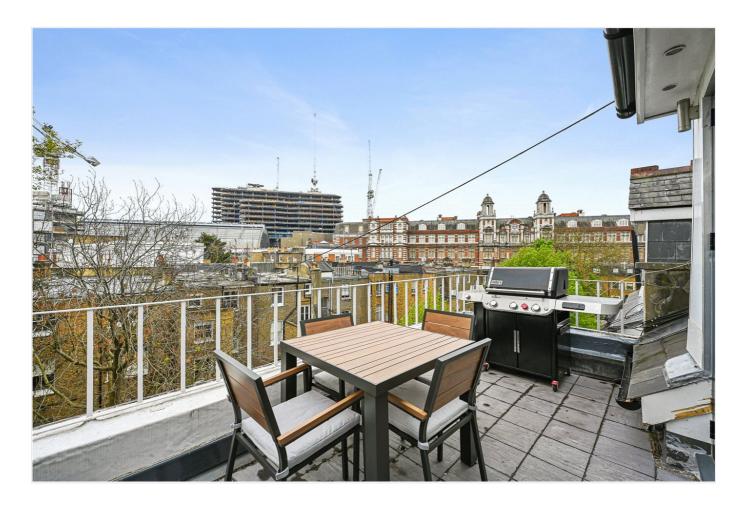

## Gratton Road, Brook Green, W14

£550,000 Leasehold

A superb one bedroom flat on the top floor of a mid-terrace Victorian house with good-sized private roof terrace.

Reception Room | Kitchen | Bedroom | Bathroom | Roof Terrace | 521 Sq Ft / 48.5 Sq M | Council Tax Band D | EPC Rating Band C

Offered in extremely good order throughout, having been refurbished in a modern, contemporary style. The property benefits from accommodation which comprises entrance hall, bedroom, bathroom and fabulous open plan reception room/kitchen with French doors leading to a private south east facing roof terrace spanning the width of the back of the property.