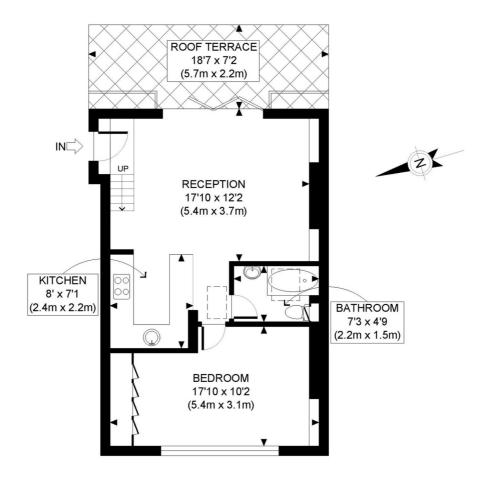

## LOCAL AUTHORITY Hammersmith & Fulham

**TENURE** Leasehold.

PRICE: £550,000 Leasehold

THIRD FLOOR

APPROX. GROSS INTERNAL FLOOR AREA: 521 SQ FT/ 48.5 SQM

## PROPERTY PHOTO PLANS.co.uk

Whilst every attempt has been made to ensure the accuracy of the floor plan contained here, measurements of the doors, windows, rooms and any other items are approximate and no responsibility is taken for any errors, omissions, or miss-statement. This plan is for illustrative purposes only and should be used as such by any prospective client. The services, systems and appliances shown have not been tested and no guarantee as to the operability or efficiency can be given.

The displayed square footage is taken from the floor plans with measurements created using the Royal Institute of Chartered Surveyors' Code of Practice for Measuring. These measurements are approximate and included for illustrative purposes only. Winkworth does not make any representation as to the accuracy of these measurements and you should seek to verify them for yourself. Winkworth accept no liability for any loss you may suffer if you rely on these measurements.