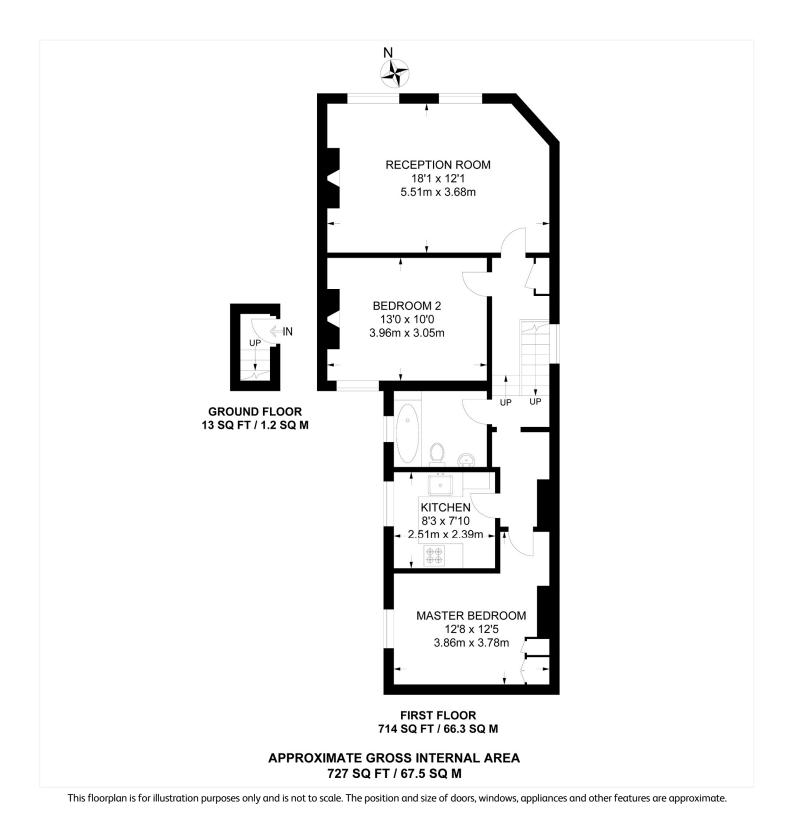

#### **DESCRIPTION:**

A fantastic opportunity to purchase a two-bedroom first floor maisonette, situated in a fantastic residential area in SE22. This lovely property is offered to the market chain free and in great condition. The property is set within a handsome detached Victorian building. Comprising a spacious reception with high ceilings, fully integrated kitchen, two spacious double bedrooms with built-in wardrobes, and a family bathroom. The property boasts the potential to extended further into the loft STPP. The location provides fantastic access to the shops, bars, and restaurants on Lordship Lane as well as the wide, open green spaces of Peckham Rye Park, Dulwich Common, and Goose Green. School catchments are in abundance with Harris primary and Heber to name a couple.

## AT A GLANCE

- Two Double Bedrooms
- First Floor Maisonette
- Modern Kitchen
- Family Bathroom
- Potential to Extend into Loft STPP
- Chain Free

Dulwich | 020 8299 2722 | dulwich@winkworth.co.uk