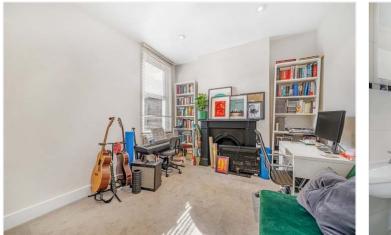

#### **DESCRIPTION:**

A fantastic opportunity to purchase a two-bedroom first floor maisonette, situated in a fantastic residential area in SE22. This lovely property is offered to the market chain free and in great condition. The property is set within a handsome detached Victorian building. Comprising a spacious reception with high ceilings, fully integrated kitchen, two spacious double bedrooms with built-in wardrobes, and a family bathroom. The property boasts the potential to extended further into the loft STPP. The location provides fantastic access to the shops, bars, and restaurants on Lordship Lane as well as the wide, open green spaces of Peckham Rye Park, Dulwich Common, and Goose Green. School catchments are in abundance with Harris primary and Heber to name a couple.