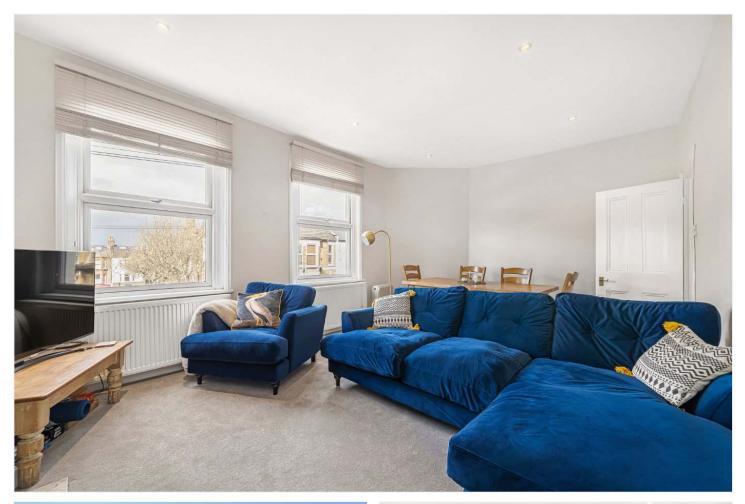

#### **DESCRIPTION:**

A fantastic opportunity to purchase a two-bedroom first floor maisonette, situated in a fantastic residential area in SE22. This lovely property is offered to the market chain free and in great condition. The property is set within a handsome detached Victorian building. Comprising a spacious reception with high ceilings, fully integrated kitchen, two spacious double bedrooms with built-in wardrobes, and a family bathroom. The property boasts the potential to extended further into the loft STPP. The location provides fantastic access to the shops, bars, and restaurants on Lordship Lane as well as the wide, open green spaces of Peckham Rye Park, Dulwich Common, and Goose Green. School catchments are in abundance with Harris primary and Heber to name a couple.

## AT A GLANCE

- Two Double Bedrooms
- First Floor Maisonette
- Modern Kitchen
- Family Bathroom
- Potential to Extend into Loft STPP
- Chain Free

Dulwich | 020 8299 2722 | dulwich@winkworth.co.uk