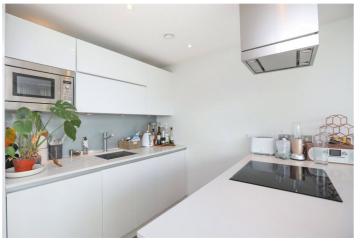

The property comprises entrance hall with storage space, family bathroom with bath and shower over attachment, floor to ceiling tiles, wall mounted mirror, chrome towel rails and spot lights, master bedroom with private south-facing balcony, fitted wardrobe and an en-suite shower room, a further double bedroom and an open plan kitchen living area with another private south-facing balcony, the kitchen has built in appliances including; fridge/freezer, washing machine, dishwasher, microwave, induction hob and electric cooker.