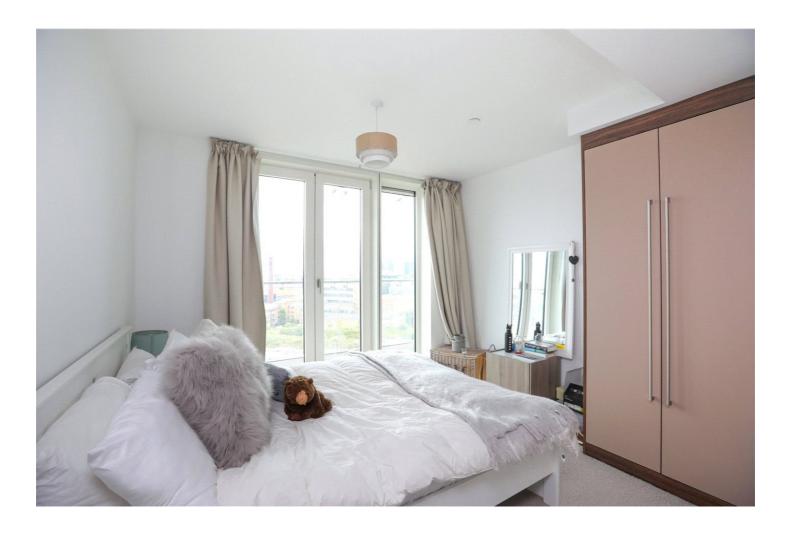

The property comprises entrance hall with storage space, family bathroom with bath and shower over attachment, floor to ceiling tiles, wall mounted mirror, chrome towel rails and spot lights, master bedroom with private south-facing balcony, fitted wardrobe and an en-suite shower room, a further double bedroom and an open plan kitchen living area with another private south-facing balcony, the kitchen has built in appliances including; fridge/freezer, washing machine, dishwasher, microwave, induction hob and electric cooker.