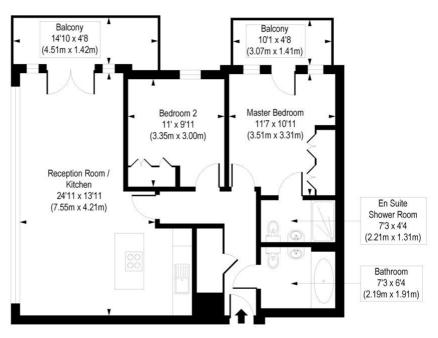

## Avantgarde Tower, Avantgarde Place, E1

Approx. Gross Internal Floor Area 785 sq. ft / 72.95 sq. m

Tenth Floor

COMPLIANT WITH RICS CODE OF MEASURING PRACTICE Floorplan is for illustrative purposes only and is not to scale. Every attempt has been made to ensure the accuracy of the floorplan shown, however all measurements, factures, fittings and data shown are an approximate interpretation for illustrative purposes only. Liability for errors, omissions or mis-statement through negligence or otherwise is hevely excluded.

This floorplan is for illustration purposes only and is not to scale. The position and size of doors, windows, appliances and other features are approximate.

Shoreditch | 020 7749 7650 | shoreditch@winkworth.co.uk