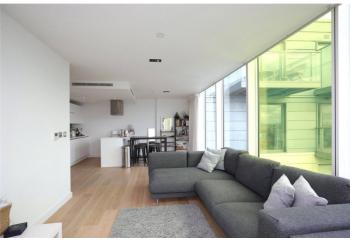

## **DESCRIPTION:**

A breath-taking two-bedroom, two-bathroom City apartment located on the tenth floor of the highly soughtafter Avant Garde development. The apartment offers spectacular views of the City skyline and boasts a triple aspect open plan kitchen/living room with floor to ceiling glass which is a stand out feature of the apartment.

The property comprises entrance hall with storage space, family bathroom with bath and shower over attachment, floor to ceiling tiles, wall mounted mirror, chrome towel rails and spot lights, master bedroom with private south-facing balcony, fitted wardrobe and an en-suite shower room, a further double bedroom and an open plan kitchen living area with another private south-facing balcony, the kitchen has built in appliances including; fridge/freezer, washing machine, dishwasher, microwave, induction hob and electric cooker.