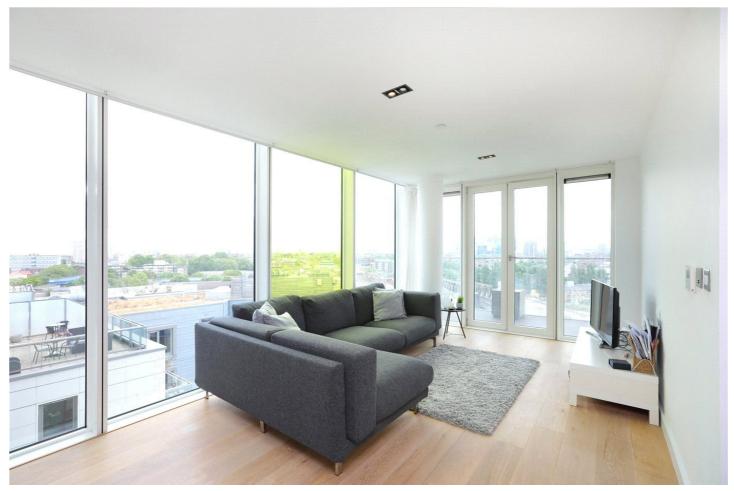

## **DESCRIPTION:**

A breath-taking two-bedroom, two-bathroom City apartment located on the tenth floor of the highly soughtafter Avant Garde development. The apartment offers spectacular views of the City skyline and boasts a triple aspect open plan kitchen/living room with floor to ceiling glass which is a stand out feature of the apartment.

The property comprises entrance hall with storage space, family bathroom with bath and shower over attachment, floor to ceiling tiles, wall mounted mirror, chrome towel rails and spot lights, master bedroom with private south-facing balcony, fitted wardrobe and an en-suite shower room, a further double bedroom and an open plan kitchen living area with another private south-facing balcony, the kitchen has built in appliances including; fridge/freezer, washing machine, dishwasher, microwave, induction hob and electric cooker.

Additional benefits are the comfort cooling system, 24hr concierge service, communal gym, resident's lounge, courtyard garden and roof terrace. Avant Garde is seconds from Shoreditch High Street Station and is within walking distance of Liverpool Street Station offering access across the City. You also have Brick Lane and Spitalfields Market on your doorstep with a vast array of boutique shops, art galleries, pop ups, cafes, bars and restaurants.