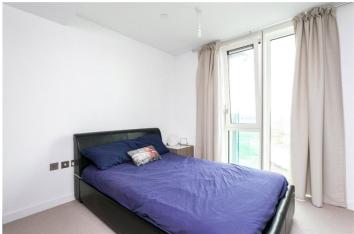

The property comprises entrance hall with storage space, family bathroom with bath and shower over attachment, floor to ceiling tiles, wall mounted mirror, chrome towel rails and spot lights, master bedroom with private south-facing balcony, fitted wardrobe and an en-suite shower room, a further double bedroom and an open plan kitchen living area with another private south-facing balcony, the kitchen has built in appliances including; fridge/freezer, washing machine, dishwasher, microwave, induction hob and electric cooker.