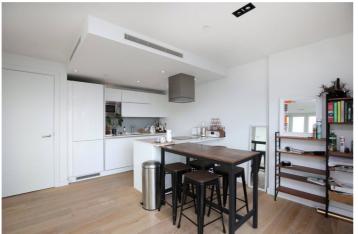

## **DESCRIPTION:**

A breath-taking two-bedroom, two-bathroom City apartment located on the tenth floor of the highly soughtafter Avant Garde development. The apartment offers spectacular views of the City skyline and boasts a triple aspect open plan kitchen/living room with floor to ceiling glass which is a stand out feature of the apartment.

The property comprises entrance hall with storage space, family bathroom with bath and shower over attachment, floor to ceiling tiles, wall mounted mirror, chrome towel rails and spot lights, master bedroom with private south-facing balcony, fitted wardrobe and an en-suite shower room, a further double bedroom and an open plan kitchen living area with another private south-facing balcony, the kitchen has built in appliances including; fridge/freezer, washing machine, dishwasher, microwave, induction hob and electric cooker.