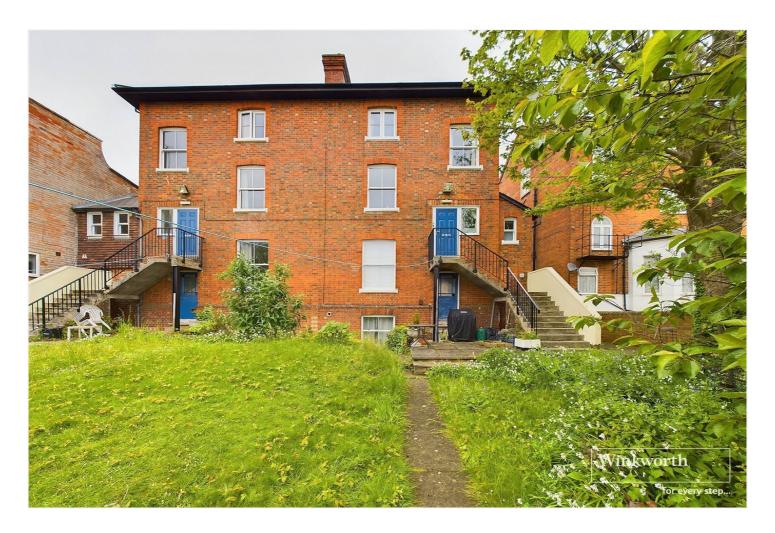

#### **DESCRIPTION:**

Offered to the market with no onward chain complications, a wellpresented one bedroom first floor apartment located in the Castle Hill conservation area on the western edge of Reading town centre. This attractive apartment is set in a period conversion and is a short walk to Reading Station and the town centre and would suit young professionals or make an excellent investment property. Accommodation comprises; a lounge/diner, double bedroom, a fitted kitchen and a bathroom. The property further benefits from replacement double glazed windows, a garage in a block to the rear and access to a communal garden.

#### AT A GLANCE

- One Bedroom Town Centre Apartment
- Period Conversion
- Lounge/Diner
- Generous Double Bedroom
- Fitted Kitchen
- Bathroom
- Garage In Block
- No Chain

This floorplan is for illustration purposes only and is not to scale. The position and size of doors, windows, appliances and other features are approximate.