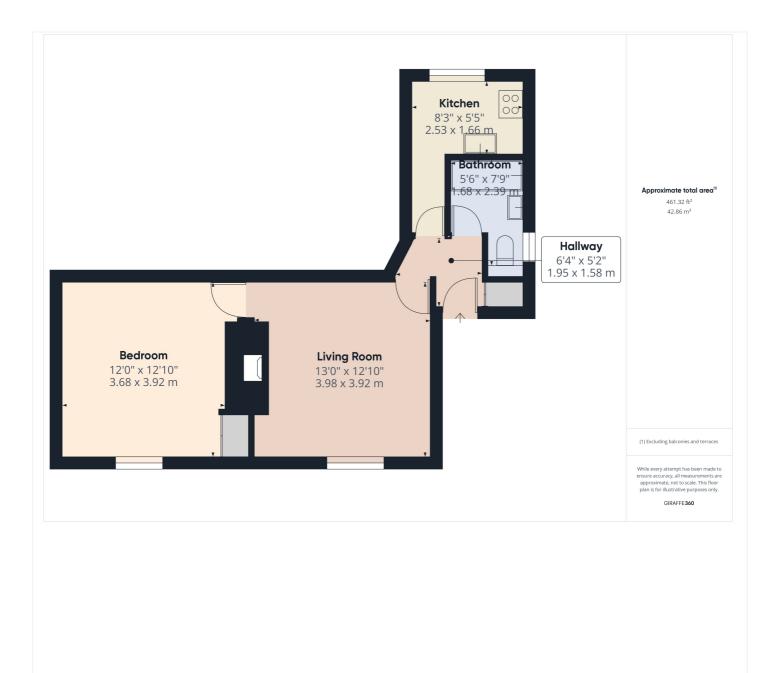

#### AT A GLANCE

- One Bedroom Town Centre Apartment
- Period Conversion
- Lounge/Diner
- Generous Double Bedroom
- Fitted Kitchen
- Bathroom
- Garage In Block
- No Chain

This floorplan is for illustration purposes only and is not to scale. The position and size of doors, windows, appliances and other features are approximate.