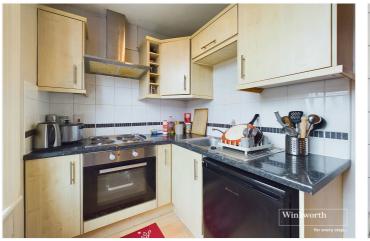

#### **DESCRIPTION:**

Offered to the market with no onward chain complications, a wellpresented one bedroom first floor apartment located in the Castle Hill conservation area on the western edge of Reading town centre. This attractive apartment is set in a period conversion and is a short walk to Reading Station and the town centre and would suit young professionals or make an excellent investment property. Accommodation comprises; a lounge/diner, double bedroom, a fitted kitchen and a bathroom. The property further benefits from replacement double glazed windows, a garage in a block to the rear and access to a communal garden.

#### AT A GLANCE

- One Bedroom Town Centre Apartment
- Period Conversion
- Lounge/Diner
- Generous Double Bedroom
- Fitted Kitchen
- Bathroom
- Garage In Block
- No Chain

This floorplan is for illustration purposes only and is not to scale. The position and size of doors, windows, appliances and other features are approximate.