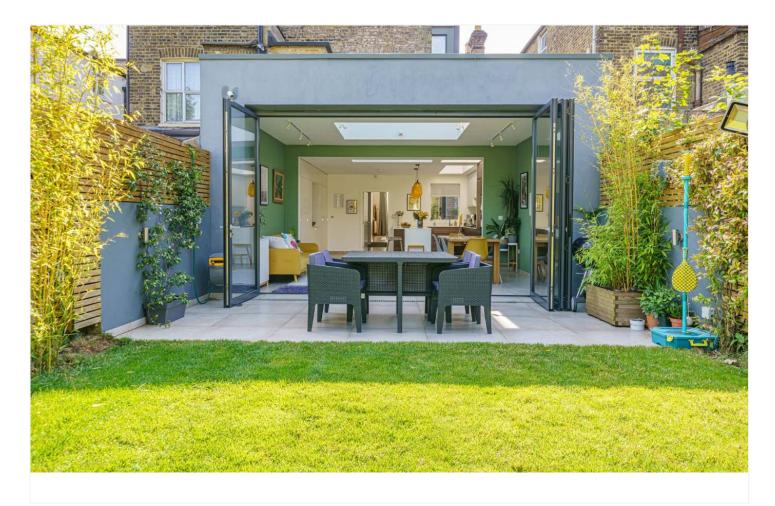

## **DESCRIPTION:**

A fantastic semi-detached home, situated on an exceptional road in SE22. This much-loved family home is offered to the market chain free and in fantastic condition. The property has been refurbished to a high standard throughout in order to maximise the space and light. Boasting a spacious double reception, the reception offers bespoke joinery, high ceilings and lots of clever built in storage. Between the Kitchen and reception is a home office, also boasting a downstairs WC, utility room and storage. The kitchen diner to rear boasts a large side return and rear extension, spacious kitchen island and fully integrated appliances. Large Bi-fold doors allow access to a stunning West facing garden with large patio, spacious lawned area and home office/ gym. The first floors offers an impressive double bedroom to front, boasting a large walk in wardrobe and en-suite shower room. The first floor further comprises a large family bathroom and further double bedroom. The top floor has been extended to allow three further double bedrooms and a family shower room. The locations offers exceptional access to everything SE22 has to offer. Parks are situated at either end of • Off Street Parking the road at Peckham Rye Park and Dulwich Park. Lordship Lane and Forest Hill Road are both within a short 5 minute walk, boasting their impressive array of independent shops, bars and restaurants. Transport links are found via a short bus to either Peckham Rye for the overground, Honor Oak for the East London Line or a stroll to East Dulwich station for direct links to London Bridge. School catchments are in abundance with Heber, Goodrich and Harris for primary. Harris secondary is also within a short 10 minute walk. This is an exceptional family home with early viewings highly advised.

## **AT A GLANCE**

- Five Double Bedrooms
- Two Reception Rooms
- Large Kitchen/Diner
- Three Modern bathrooms
- Study Room
- Large Garden with **Out-Building**
- **Excellent Location**

This floorplan is for illustration purposes only and is not to scale. The position and size of doors, windows, appliances and other features are approximate.