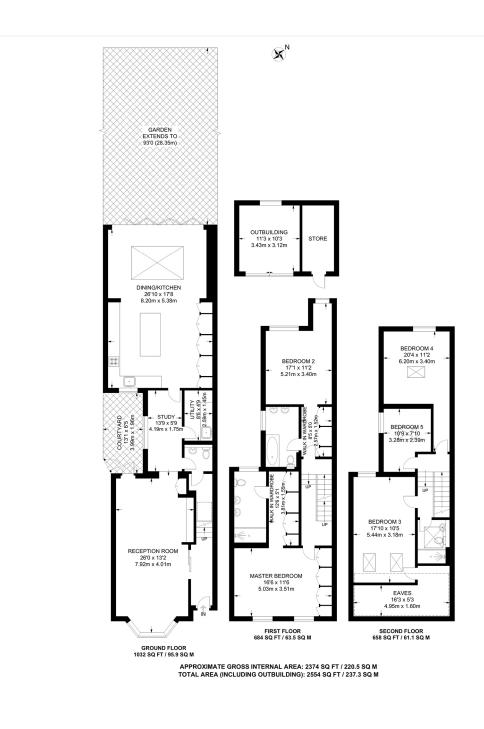

## **AT A GLANCE**

- Five Double Bedrooms
- Two Reception Rooms
- Large Kitchen/Diner
- Three Modern bathrooms
- Study Room
- Large Garden with **Out-Building**
- **Excellent Location**

This floorplan is for illustration purposes only and is not to scale. The position and size of doors, windows, appliances and other features are approximate.