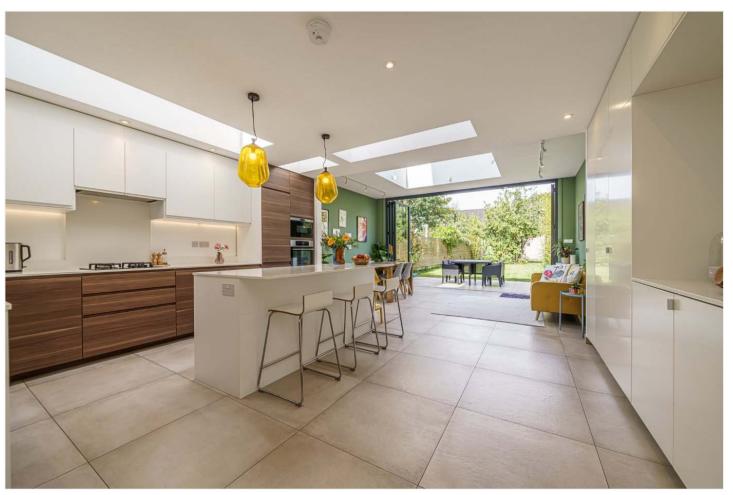

## **DESCRIPTION:**

A fantastic semi-detached home, situated on an exceptional road in SE22. This much-loved family home is offered to the market chain free and in fantastic condition. The property has been refurbished to a high standard throughout in order to maximise the space and light. Boasting a spacious double reception, the reception offers bespoke joinery, high ceilings and lots of clever built in storage. Between the Kitchen and reception is a home office, also boasting a downstairs WC, utility room and storage. The kitchen diner to rear boasts a large side return and rear extension, spacious kitchen island and fully integrated appliances. Large Bi-fold doors allow access to a stunning West facing garden with large patio, spacious lawned area and home office/ gym. The first floors offers an impressive double bedroom to front, boasting a large walk in wardrobe and en-suite shower room. The first floor further comprises a large family bathroom and further double bedroom. The top floor has been extended to allow three further double bedrooms and a family shower room. The locations offers exceptional access to everything SE22 has to offer. Parks are situated at either end of • Off Street Parking the road at Peckham Rye Park and Dulwich Park. Lordship Lane and Forest Hill Road are both within a short 5 minute walk, boasting their impressive array of independent shops, bars and restaurants. Transport links are found via a short bus to either Peckham Rye for the overground, Honor Oak for the East London Line or a stroll to East Dulwich station for direct links to London Bridge. School catchments are in abundance with Heber, Goodrich and Harris for primary. Harris secondary is also within a short 10 minute walk. This is an exceptional family home with early viewings highly advised.

## **AT A GLANCE**

- Five Double Bedrooms
- Two Reception Rooms
- Large Kitchen/Diner
- Three Modern bathrooms
- Study Room
- Large Garden with **Out-Building**
- **Excellent Location**

This floorplan is for illustration purposes only and is not to scale. The position and size of doors, windows, appliances and other features are approximate.