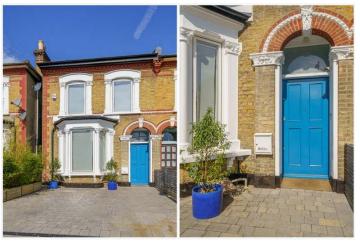

FRIERN ROAD, EAST DULWICH, LONDON, SE22 **£1,800,000** FREEHOLD

A FANTASTIC SEMI-DETACHED HOME, SITUATED ON AN EXCEPTIONAL ROAD IN SE22. THIS MUCH-LOVED FAMILY HOME IS OFFERED TO THE MARKET CHAIN FREE AND IN FANTASTIC CONDITION.

## **DESCRIPTION:**

A fantastic semi-detached home, situated on an exceptional road in SE22. This much-loved family home is offered to the market chain free and in fantastic condition. The property has been refurbished to a high standard throughout in order to maximise the space and light. Boasting a spacious double reception, the reception offers bespoke joinery, high ceilings and lots of clever built in storage. Between the Kitchen and reception is a home office, also boasting a downstairs WC, utility room and storage. The kitchen diner to rear boasts a large side return and rear extension, spacious kitchen island and fully integrated appliances. Large Bi-fold doors allow access to a stunning West facing garden with large patio, spacious lawned area and home office/ gym. The first floors offers an impressive double bedroom to front, boasting a large walk in wardrobe and en-suite shower room. The first floor further comprises a large family bathroom and further double bedroom. The top floor has been extended to allow three further double bedrooms and a family shower room. The locations offers exceptional access to everything SE22 has to offer. Parks are situated at either end of • Off Street Parking the road at Peckham Rye Park and Dulwich Park. Lordship Lane and Forest Hill Road are both within a short 5 minute walk, boasting their impressive array of independent shops, bars and restaurants. Transport links are found via a short bus to either Peckham Rye for the overground, Honor Oak for the East London Line or a stroll to East Dulwich station for direct links to London Bridge. School catchments are in abundance with Heber, Goodrich and Harris for primary. Harris secondary is also within a short 10 minute walk. This is an exceptional family home with early viewings highly advised.