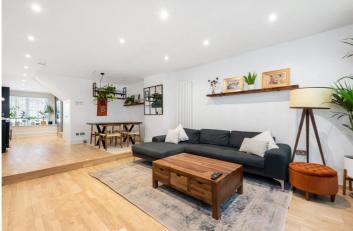

On the ground floor you have generous dual aspect living/dining space with double doors leading into the communal courtyard which can be used to relax and storing bicycles. The new kitchen is fully fitted with real wooden doors and has built-in Bosch white goods with oven and microwave by Neff. The floor is engineered Oakwood with underlayer of insulation for energy efficiency.