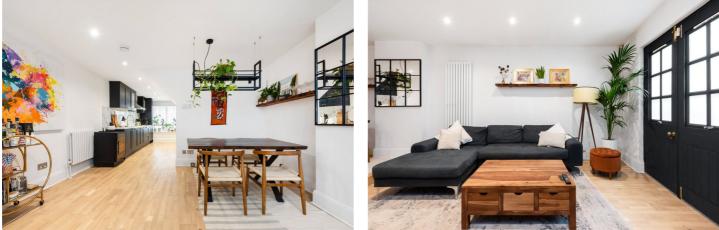

On the ground floor you have generous dual aspect living/dining space with double doors leading into the communal courtyard which can be used to relax and storing bicycles. The new kitchen is fully fitted with real wooden doors and has built-in Bosch white goods with oven and microwave by Neff. The floor is engineered Oakwood with underlayer of insulation for energy efficiency.