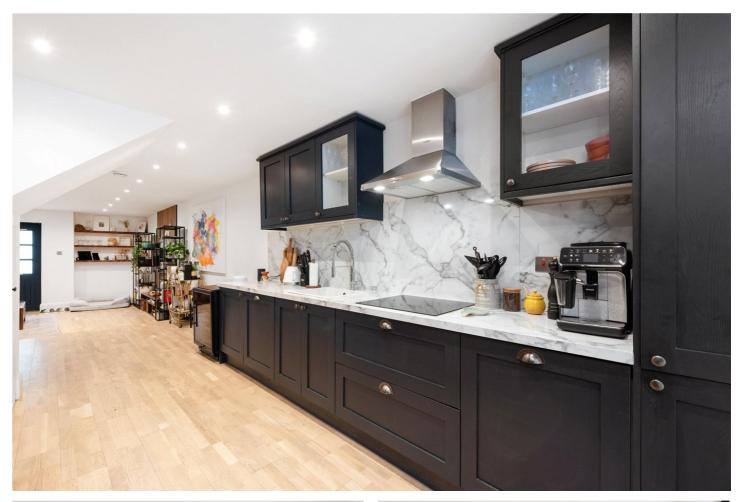

On the ground floor you have generous dual aspect living/dining space with double doors leading into the communal courtyard which can be used to relax and storing bicycles. The new kitchen is fully fitted with real wooden doors and has built-in Bosch white goods with oven and microwave by Neff. The floor is engineered Oakwood with underlayer of insulation for energy efficiency.