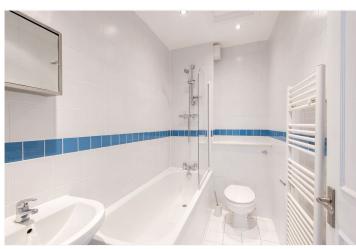

## **DESCRIPTION:**

This bright and spacious Victorian conversion has a reception diner (carpeted) and a separate, modern kitchen with a washing machine, a gas hob, an electric oven and a fridge freezer. There are two goodsized double bedrooms, a study (all carpeted) and a family bathroom with a shower over bath. Available now on an part-furnished basis.

## **AT A GLANCE**

- Top Floor Victorian Conversion
- Split-Level
- Two Bedrooms
- Study Room
- Reception Room
- Kitchen/ Diner
- Smart Bathroom
- Part Furnished
- Available Now