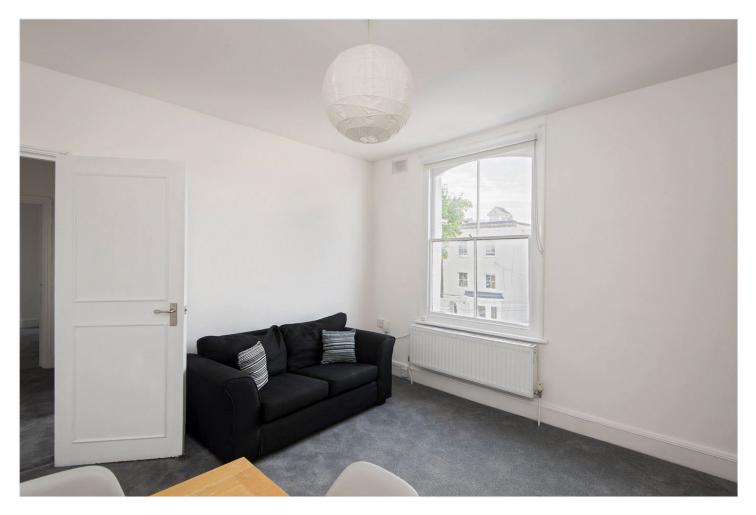

## **DESCRIPTION:**

This bright and spacious Victorian conversion has a reception diner (carpeted) and a separate, modern kitchen with a washing machine, a gas hob, an electric oven and a fridge freezer. There are two goodsized double bedrooms, a study (all carpeted) and a family bathroom with a shower over bath. Available now on an part-furnished basis.

## **AT A GLANCE**

- Top Floor Victorian Conversion
- Split-Level
- Two Bedrooms
- Study Room
- Reception Room
- Kitchen/ Diner
- Smart Bathroom
- Part Furnished
- Available Now