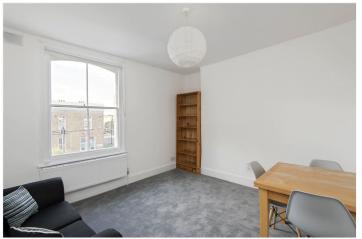

## **DESCRIPTION:**

This bright and spacious Victorian conversion has a reception diner (carpeted) and a separate, modern kitchen with a washing machine, a gas hob, an electric oven and a fridge freezer. There are two goodsized double bedrooms, a study (all carpeted) and a family bathroom with a shower over bath. Available now on an part-furnished basis.

## **AT A GLANCE**

- Top Floor Victorian Conversion
- Split-Level
- Two Bedrooms
- Study Room
- Reception Room
- Kitchen/ Diner
- Smart Bathroom
- Part Furnished
- Available Now