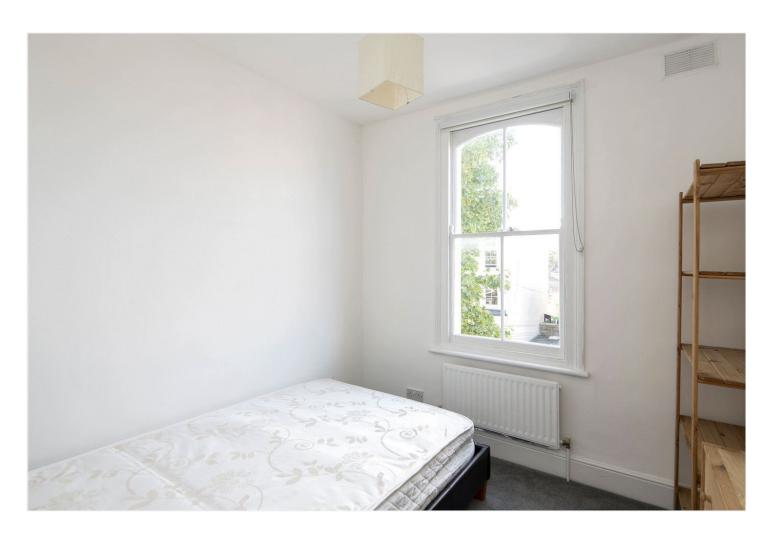

## **DESCRIPTION:**

This bright and spacious Victorian conversion has a reception diner (carpeted) and a separate, modern kitchen with a washing machine, a gas hob, an electric oven and a fridge freezer. There are two goodsized double bedrooms, a study (all carpeted) and a family bathroom with a shower over bath. Available now on an part-furnished basis.

## **AT A GLANCE**

- Top Floor Victorian Conversion
- Split-Level
- Two Bedrooms
- Study Room
- Reception Room
- Kitchen/ Diner
- Smart Bathroom
- Part Furnished
- Available Now