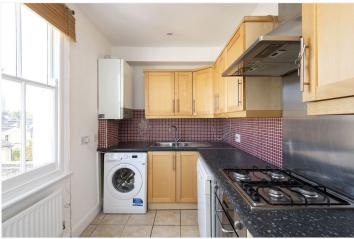

## **DESCRIPTION:**

This bright and spacious Victorian conversion has a reception diner (carpeted) and a separate, modern kitchen with a washing machine, a gas hob, an electric oven and a fridge freezer. There are two goodsized double bedrooms, a study (all carpeted) and a family bathroom with a shower over bath. Available now on an part-furnished basis.

## **AT A GLANCE**

- Top Floor Victorian Conversion
- Split-Level
- Two Bedrooms
- Study Room
- Reception Room
- Kitchen/ Diner
- Smart Bathroom
- Part Furnished
- Available Now