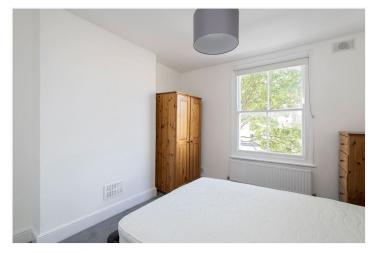

## **DESCRIPTION:**

This bright and spacious Victorian conversion has a reception diner (carpeted) and a separate, modern kitchen with a washing machine, a gas hob, an electric oven and a fridge freezer. There are two goodsized double bedrooms, a study (all carpeted) and a family bathroom with a shower over bath. Available now on an part-furnished basis.

## **AT A GLANCE**

- Top Floor Victorian Conversion
- Split-Level
- Two Bedrooms
- Study Room
- Reception Room
- Kitchen/ Diner
- Smart Bathroom
- Part Furnished
- Available Now