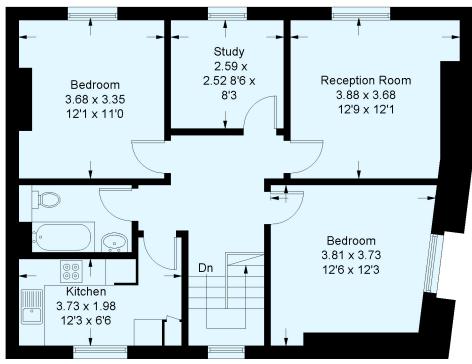

## **DESCRIPTION:**

This bright and spacious Victorian conversion has a reception diner (carpeted) and a separate, modern kitchen with a washing machine, a gas hob, an electric oven and a fridge freezer. There are two goodsized double bedrooms, a study (all carpeted) and a family bathroom with a shower over bath. Available now on an part-furnished basis.

## **AT A GLANCE**

- Top Floor Victorian Conversion
- Split-Level
- Two Bedrooms
- Study Room
- Reception Room
- Kitchen/ Diner
- Smart Bathroom
- Part Furnished
- Available Now

## Shakespeare Road, SE24

Approximate Floor Area = 72.9 sq m / 784 sq ft Including Limited Use Area (0.2 sq m / 2 sq ft)

Second Floor 71.4 sq m / 768 sq ft

First Floor 1.5 sq m / 16 sq ft

This plan is for layout guidance only. Not drawn to scale unless stated. Windows and door openings are approximate. Whilst every care is taken in the preparation of this plan, please check all dimensions, shapes and compass bearings before making any decisions reliant upon them. (ID692125)