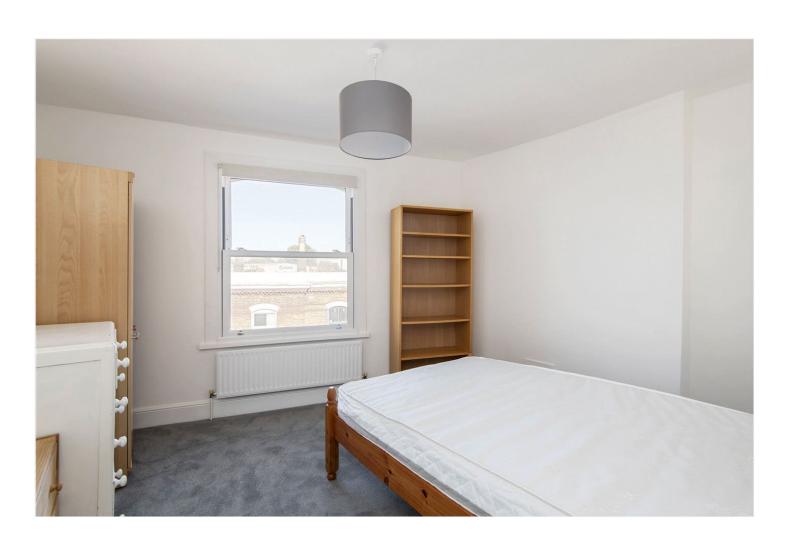

## **DESCRIPTION:**

This bright and spacious Victorian conversion has a reception diner (carpeted) and a separate, modern kitchen with a washing machine, a gas hob, an electric oven and a fridge freezer. There are two goodsized double bedrooms, a study (all carpeted) and a family bathroom with a shower over bath. Available now on an part-furnished basis.

## **AT A GLANCE**

- Top Floor Victorian Conversion
- Split-Level
- Two Bedrooms
- Study Room
- Reception Room
- Kitchen/ Diner
- Smart Bathroom
- Part Furnished
- Available Now