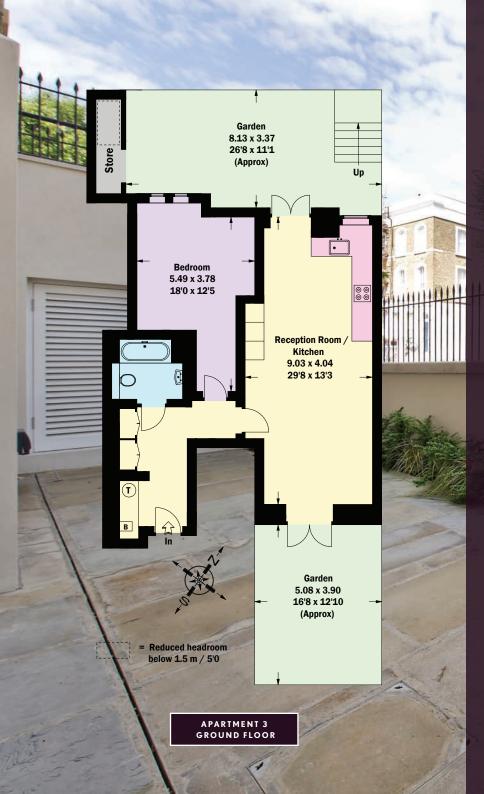

### SARM WEST RESIDENCES NOTTING HILL W11 APARTMENT 3

The property enjoys excellent natural light throughout, extensive storage within its generous hallway and an interior that has been meticulously created to provide a combination of luxury specifications to include Miele appliances, sensitively incorporated into a contemporary finish that contrasts superbly with the drama and presence of this handsome period building. All apartments benefit from lift access and a 10 year CRL build warranty.

#### ACCOMMODATION:

ENTRANCE HALL, BEDROOM, BATHROOM, OPEN PLAN KITCHEN DINING ROOM/RECEPTIONROOM, 2 PRIVATE GARDEN AREAS.

PRICE: £965,000 TENURE: LEASEHOLD (999 YEARS) GIA: 72.8 SQ M / 783 SQ FT BOROUGH: RBK&C