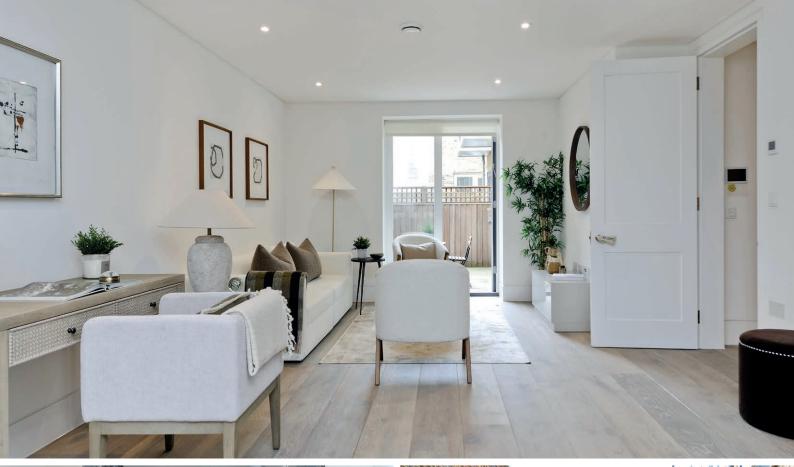

### SARM WEST RESIDENCES NOTTING HILL W11 APARTMENT 3

The property enjoys excellent natural light throughout, extensive storage within its generous hallway and an interior that has been meticulously created to provide a combination of luxury specifications to include Miele appliances, sensitively incorporated into a contemporary finish that contrasts superbly with the drama and presence of this handsome period building. All apartments benefit from lift access and a 10 year CRL build warranty.

#### ACCOMMODATION:

ENTRANCE HALL, BEDROOM, BATHROOM, OPEN PLAN KITCHEN DINING ROOM/RECEPTIONROOM, 2 PRIVATE GARDEN AREAS.

PRICE: £965,000 TENURE: LEASEHOLD (999 YEARS) GIA: 72.8 SQ M / 783 SQ FT BOROUGH: RBK&C