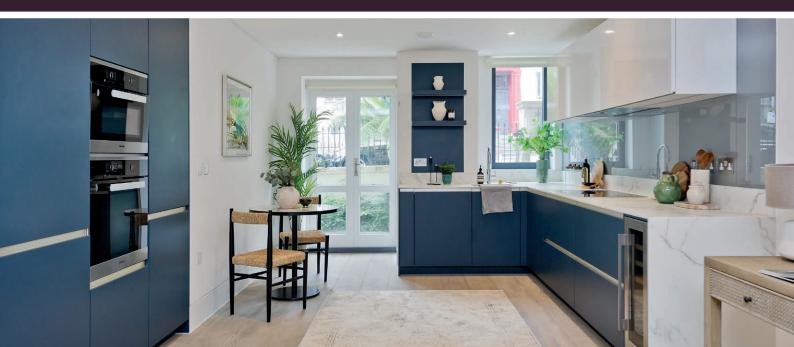

### SARM WEST RESIDENCES NOTTING HILL W11 APARTMENT 3

The property enjoys excellent natural light throughout, extensive storage within its generous hallway and an interior that has been meticulously created to provide a combination of luxury specifications to include Miele appliances, sensitively incorporated into a contemporary finish that contrasts superbly with the drama and presence of this handsome period building. All apartments benefit from lift access and a 10 year CRL build warranty.

#### ACCOMMODATION:

ENTRANCE HALL, BEDROOM, BATHROOM, OPEN PLAN KITCHEN DINING ROOM/RECEPTIONROOM, 2 PRIVATE GARDEN AREAS.

PRICE: £965,000 TENURE: LEASEHOLD (999 YEARS) GIA: 72.8 SQ M / 783 SQ FT BOROUGH: RBK&C