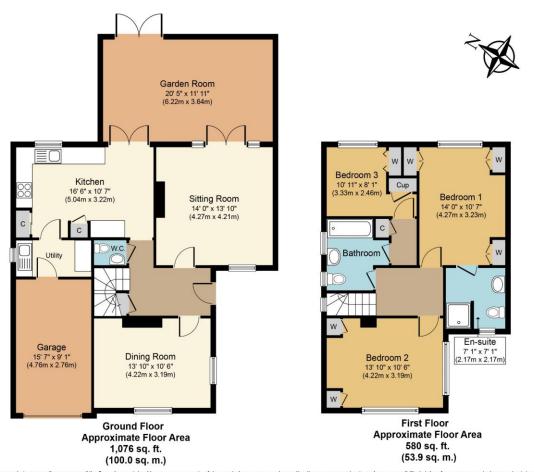

## **Description:**

This beautiful, detached house has been extended and completely refurbished by the current owner and is presented in immaculate condition throughout.

The first floor provides three bedrooms with the principal room benefitting from an en suite shower

Bedroom three is currently used as a dressing room with a range of fitted units

There is a further bedroom to the ground floor with feature fireplace which is versatile and could be a separate dining room or family room

Living room with a feature fireplace and access to the spacious garden room with French door to the garden and kitchen

Kitchen/breakfast room fitted with a range of units, integrated appliances and there is a separate utility room

Garage, off road parking and garden to the front

Good sized rear garden, which is well stocked with a range of shrubs, plants and trees

Immaculate presentation throughout & vendor suited

BCP Council Tax Band - "E"

## **Summary:**

- Beautiful detached house
- Three first floor bedrooms
- En suite shower room & family bathroom
- Living room with feature fireplace
- Dining room/ground floor bedroom four
- Delightful garden room
- > Recently fitted kitchen/breakfast room
- Utility room & cloakroom
- Integral garage & off road parking
- Good sized rear garden
- Immaculate presentation
- Short walk to Highcliffe castle, golf course and award winning beaches
- Vendor suited

Steamer Point car park, Christchurch

The Beach Hut Cafe

Whilst every attempt has been made to ensure the accuracy of the floor plan contained here, measurements of doors, windows, rooms and any other items are approximate and no responsibility is taken for any error, omission, or mis-statement. This plan is for illustrative purposes only and should be used as such by any prospective purchaser or tenant. The services, systems and appliances shown have not been tested and no guarantee as to their operability or efficiency can be given.