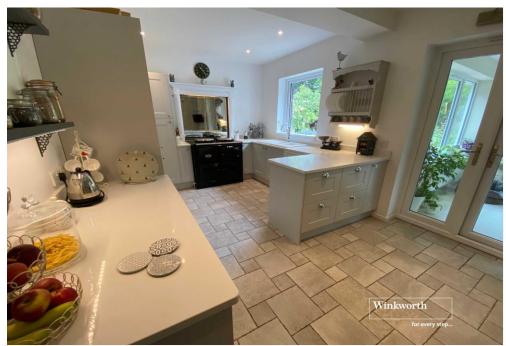

Living room with a feature fireplace and access to the spacious garden room with French door to the garden and kitchen

Kitchen/breakfast room fitted with a range of units, integrated appliances and there is a separate utility room

## **Summary:**

- Beautiful detached house
- Three first floor bedrooms
- En suite shower room & family bathroom
- Living room with feature fireplace
- Dining room/ground floor bedroom four
- Delightful garden room
- > Recently fitted kitchen/breakfast room
- Utility room & cloakroom
- Integral garage & off road parking
- Good sized rear garden
- Immaculate presentation
- Short walk to Highcliffe castle, golf course and award winning beaches
- Vendor suited