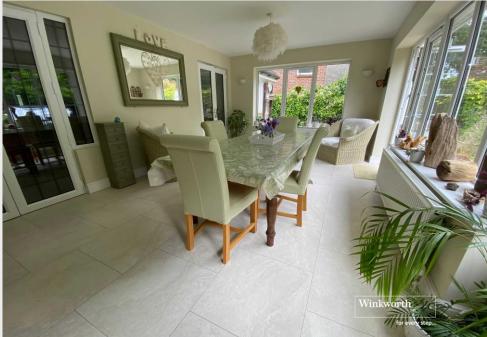

Living room with a feature fireplace and access to the spacious garden room with French door to the garden and kitchen

Kitchen/breakfast room fitted with a range of units, integrated appliances and there is a separate utility room

## **Summary:**

- Beautiful detached house
- Three first floor bedrooms
- En suite shower room & family bathroom
- Living room with feature fireplace
- Dining room/ground floor bedroom four
- Delightful garden room
- > Recently fitted kitchen/breakfast room
- Utility room & cloakroom
- Integral garage & off road parking
- Good sized rear garden
- Immaculate presentation
- Short walk to Highcliffe castle, golf course and award winning beaches
- Vendor suited