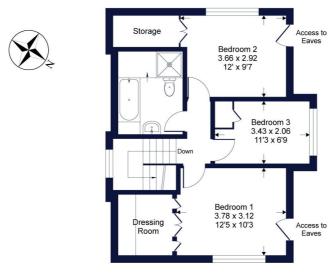

## **Sewell Avenue**

Approximate Gross Internal Area = 107.2 sq m / 1154 sq ft Approximate Garage Internal Area = 14.1 sq m / 152 sq ft Approximate Total Internal Area = 121.3 sq m / 1306 sq ft

First Floor = 50.6 sqm / 545 sqft

Ground Floor = 56.5 sqm / 609 sqft

Whilst every attempt has been made to ensure the accuracy or the floor plan contained here, measurements of doors, windows, rooms and any other items are approximate and no responsibility is taken for any error, omission or mis-statement. This plan is for illustrative purposes only and should be used as such by any prospective purchaser.

This floorplan is for illustration purposes only and is not to scale. The position and size of doors, windows, appliances and other features are approximate.

Winkworth

for every step...

 $\textbf{Wokingham} \mid 01189 \ 072777 \mid wokingham@winkworth.co.uk$