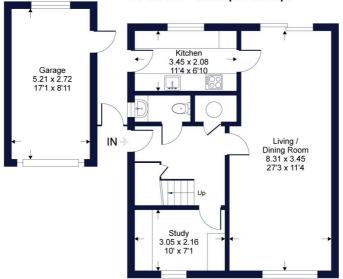

## **Sewell Avenue**

Approximate Gross Internal Area = 107.2 sq m / 1154 sq ft Approximate Garage Internal Area = 14.1 sq m / 152 sq ft Approximate Total Internal Area = 121.3 sq m / 1306 sq ft

First Floor = 50.6 sqm / 545 sqft

Ground Floor = 56.5 sqm / 609 sqft

Whilst every attempt has been made to ensure the accuracy or the floor plan contained here, measurements of doors, windows, rooms and any other items are approximate and no responsibility is taken for any error, omission or mis-statement. This plan is for illustrative purposes only and should be used as such by any prospective purchaser.

This floorplan is for illustration purposes only and is not to scale. The position and size of doors, windows, appliances and other features are approximate.

Winkworth

for every step...

 $\textbf{Wokingham} \mid 01189 \ 072777 \mid wokingham@winkworth.co.uk$