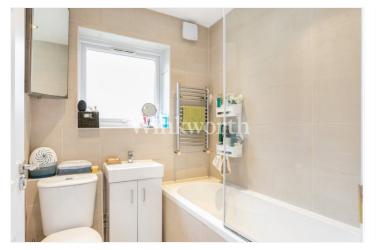

The property features a spacious reception room with a striking panel ceiling, a wide round bay window, a character cast-iron fireplace, stripped wood flooring, and ample space for a dining table. Moving towards the rear of the flat is a well-appointed kitchen, and a contemporary-style bathroom at one end, separated by an inner hall. The generously sized bedroom enjoys two fitted wardrobes, French doors that open onto the patio, and stripped wood flooring.