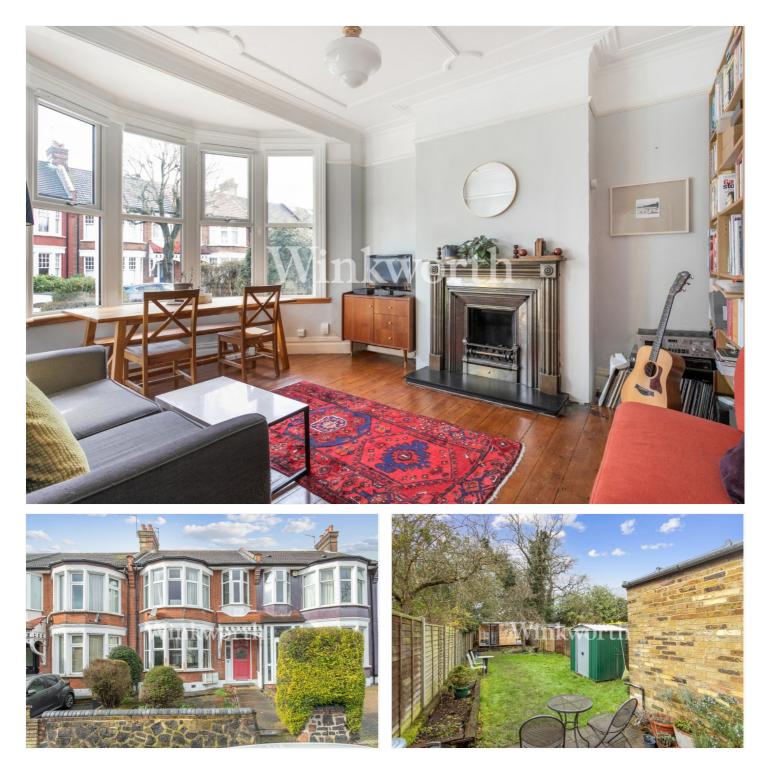

### **DESCRIPTION:**

A superb one-bedroom garden flat, occupying the entire ground floor of a terraced Edwardian house, situated in a desirable residential location within easy reach of Palmers Green rail station (to Moorgate), St. Anne's Secondary School for girls, and Hazelwood Primary School. You will also find an excellent selection of cafes and restaurants along Green Lanes and opposite Broomfield Park on Aldermans Hill.

The property features a spacious reception room with a striking panel ceiling, a wide round bay window, a character cast-iron fireplace, stripped wood flooring, and ample space for a dining table. Moving towards the rear of the flat is a well-appointed kitchen, and a contemporary-style bathroom at one end, separated by an inner hall. The generously sized bedroom enjoys two fitted wardrobes, French doors that open onto the patio, and stripped wood flooring.

Outside, the private west-facing rear garden extends approximately 70' in length and is mainly laid to lawn. At the end of the garden, a superb custom-built 'Mokki' outbuilding/studio provides an ideal space for those wishing to work from home. To fully appreciate the charm and functionality of this lovely property, we strongly recommend an internal viewing.