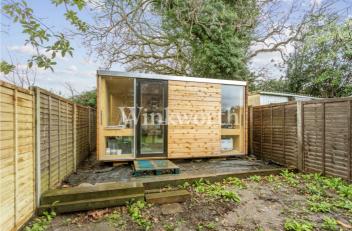

Outside, the private west-facing rear garden extends approximately 70' in length and is mainly laid to lawn. At the end of the garden, a superb custom-built 'Mokki' outbuilding/studio provides an ideal space for those wishing to work from home. To fully appreciate the charm and functionality of this lovely property, we strongly recommend an internal viewing.