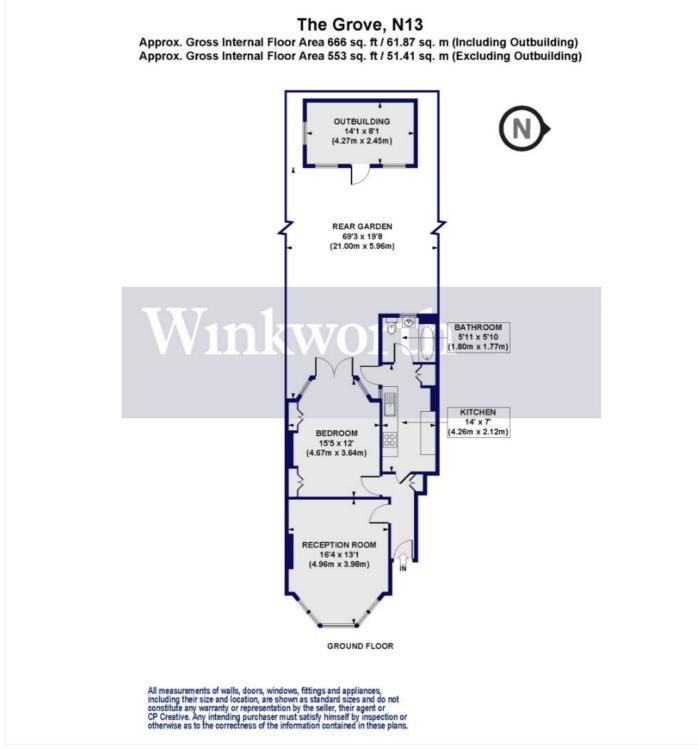

- Tenure: Leasehold
- Lease Term: Circa 113 years remaining (125 years from June 2012)
- Service Charge: N/A
- Ground Rent: £80 Per Annum
- Council Tax: London Borough of Enfield Band C

This floorplan is for illustration purposes only and is not to scale. The position and size of doors, windows, appliances and other features are approximate.