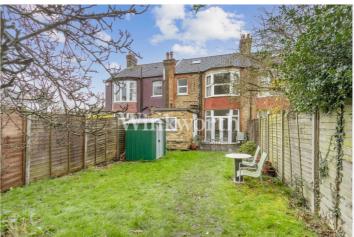

Outside, the private west-facing rear garden extends approximately 70' in length and is mainly laid to lawn. At the end of the garden, a superb custom-built 'Mokki' outbuilding/studio provides an ideal space for those wishing to work from home. To fully appreciate the charm and functionality of this lovely property, we strongly recommend an internal viewing.