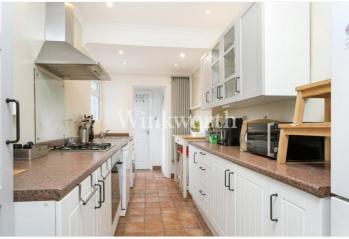

The property features a spacious reception room with a striking panel ceiling, a wide round bay window, a character cast-iron fireplace, stripped wood flooring, and ample space for a dining table. Moving towards the rear of the flat is a well-appointed kitchen, and a contemporary-style bathroom at one end, separated by an inner hall. The generously sized bedroom enjoys two fitted wardrobes, French doors that open onto the patio, and stripped wood flooring.