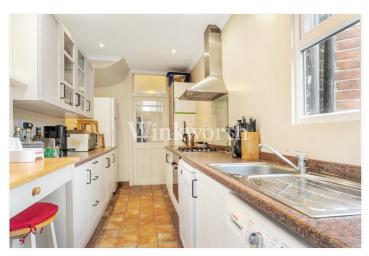

The property features a spacious reception room with a striking panel ceiling, a wide round bay window, a character cast-iron fireplace, stripped wood flooring, and ample space for a dining table. Moving towards the rear of the flat is a well-appointed kitchen, and a contemporary-style bathroom at one end, separated by an inner hall. The generously sized bedroom enjoys two fitted wardrobes, French doors that open onto the patio, and stripped wood flooring.