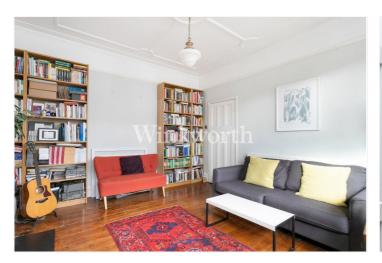

The property features a spacious reception room with a striking panel ceiling, a wide round bay window, a character cast-iron fireplace, stripped wood flooring, and ample space for a dining table. Moving towards the rear of the flat is a well-appointed kitchen, and a contemporary-style bathroom at one end, separated by an inner hall. The generously sized bedroom enjoys two fitted wardrobes, French doors that open onto the patio, and stripped wood flooring.