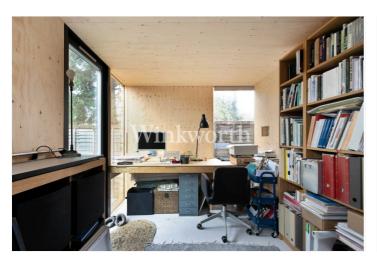

Outside, the private west-facing rear garden extends approximately 70' in length and is mainly laid to lawn. At the end of the garden, a superb custom-built 'Mokki' outbuilding/studio provides an ideal space for those wishing to work from home. To fully appreciate the charm and functionality of this lovely property, we strongly recommend an internal viewing.