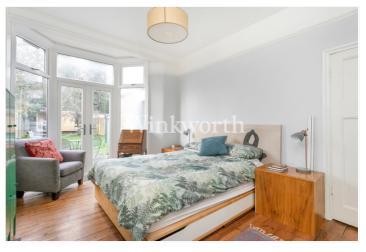

The property features a spacious reception room with a striking panel ceiling, a wide round bay window, a character cast-iron fireplace, stripped wood flooring, and ample space for a dining table. Moving towards the rear of the flat is a well-appointed kitchen, and a contemporary-style bathroom at one end, separated by an inner hall. The generously sized bedroom enjoys two fitted wardrobes, French doors that open onto the patio, and stripped wood flooring.