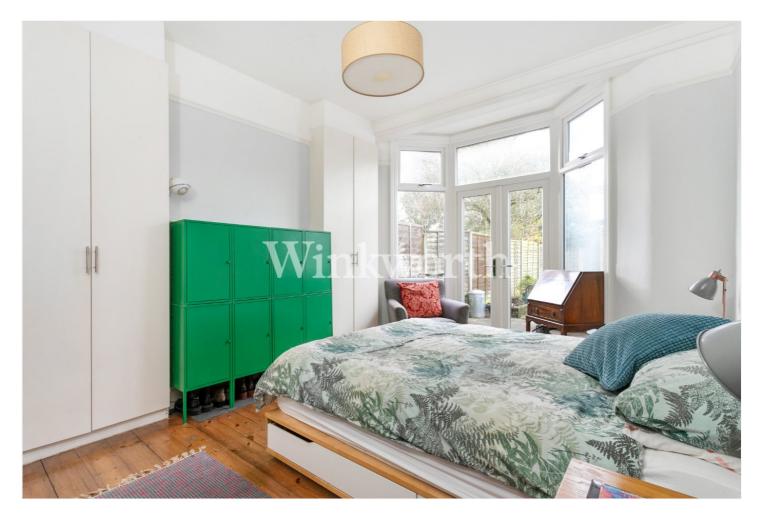

The property features a spacious reception room with a striking panel ceiling, a wide round bay window, a character cast-iron fireplace, stripped wood flooring, and ample space for a dining table. Moving towards the rear of the flat is a well-appointed kitchen, and a contemporary-style bathroom at one end, separated by an inner hall. The generously sized bedroom enjoys two fitted wardrobes, French doors that open onto the patio, and stripped wood flooring.