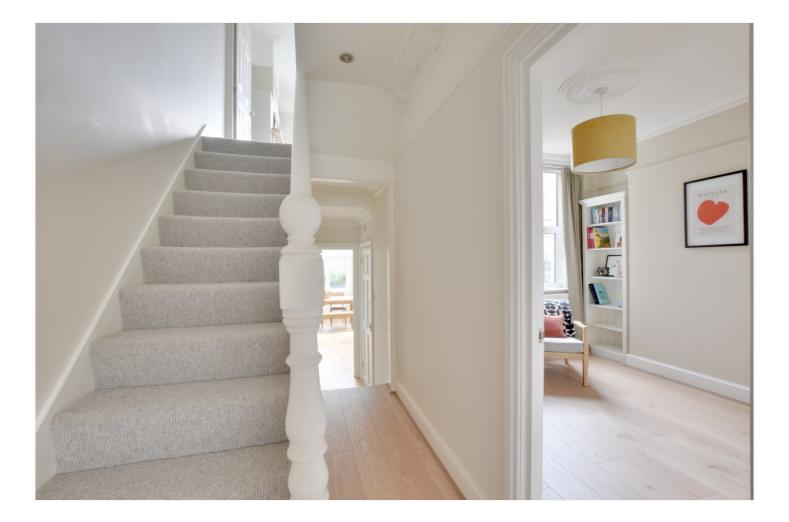

Offered with no chain, the property has been recently decorated and is in excellent order throughout. The accommodation comprises of a lovely and bright through reception room on the ground floor, with hard wood flooring and feature fireplaces. There is a well fitted 16ft kitchen breakfast room and a separate WC. There are three good sized double bedrooms on the first floor, along with a lovely family bathroom. The loft has also been converted offering a large master bedroom with great views to the rear. There is eaves storage, and an ensuite shower room. To the rear is a lovely, landscaped garden. Also worth mentioning that there is a good sized cellar, which apart from storage, could be used as a gym area. This space also has ample storage beyond!