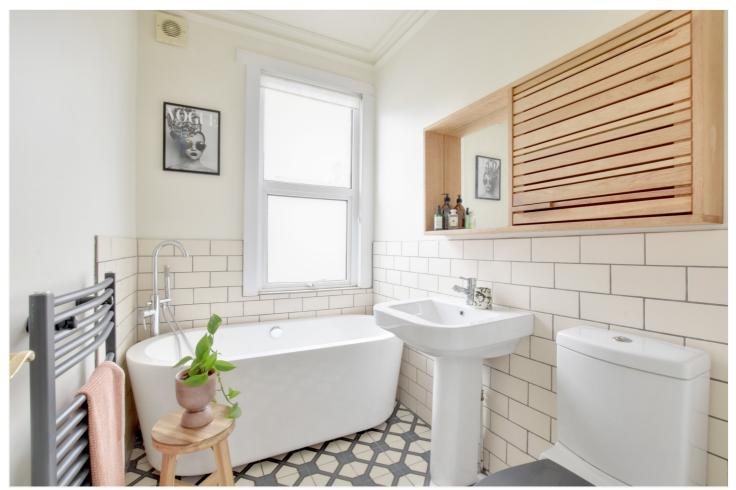

Offered with no chain, the property has been recently decorated and is in excellent order throughout. The accommodation comprises of a lovely and bright through reception room on the ground floor, with hard wood flooring and feature fireplaces. There is a well fitted 16ft kitchen breakfast room and a separate WC. There are three good sized double bedrooms on the first floor, along with a lovely family bathroom. The loft has also been converted offering a large master bedroom with great views to the rear. There is eaves storage, and an ensuite shower room. To the rear is a lovely, landscaped garden. Also worth mentioning that there is a good sized cellar, which apart from storage, could be used as a gym area. This space also has ample storage beyond!