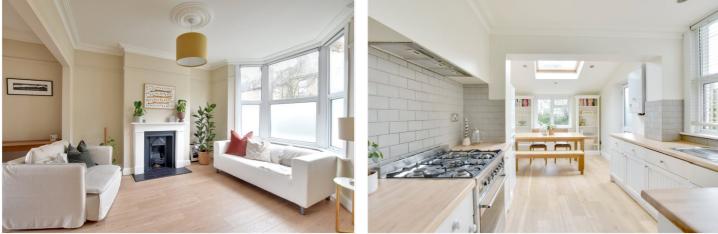

Offered with no chain, the property has been recently decorated and is in excellent order throughout. The accommodation comprises of a lovely and bright through reception room on the ground floor, with hard wood flooring and feature fireplaces. There is a well fitted 16ft kitchen breakfast room and a separate WC. There are three good sized double bedrooms on the first floor, along with a lovely family bathroom. The loft has also been converted offering a large master bedroom with great views to the rear. There is eaves storage, and an ensuite shower room. To the rear is a lovely, landscaped garden. Also worth mentioning that there is a good sized cellar, which apart from storage, could be used as a gym area. This space also has ample storage beyond!