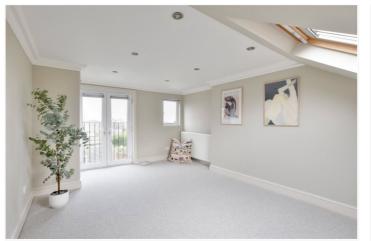

Offered with no chain, the property has been recently decorated and is in excellent order throughout. The accommodation comprises of a lovely and bright through reception room on the ground floor, with hard wood flooring and feature fireplaces. There is a well fitted 16ft kitchen breakfast room and a separate WC. There are three good sized double bedrooms on the first floor, along with a lovely family bathroom. The loft has also been converted offering a large master bedroom with great views to the rear. There is eaves storage, and an ensuite shower room. To the rear is a lovely, landscaped garden. Also worth mentioning that there is a good sized cellar, which apart from storage, could be used as a gym area. This space also has ample storage beyond!