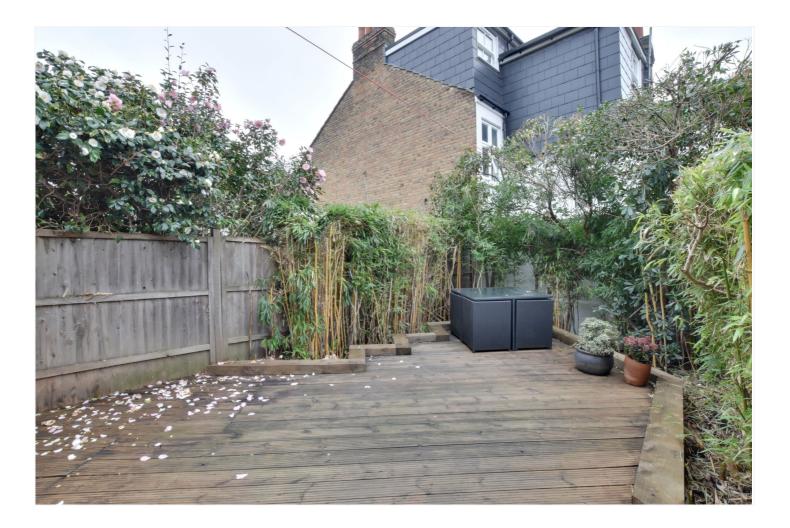

Offered with no chain, the property has been recently decorated and is in excellent order throughout. The accommodation comprises of a lovely and bright through reception room on the ground floor, with hard wood flooring and feature fireplaces. There is a well fitted 16ft kitchen breakfast room and a separate WC. There are three good sized double bedrooms on the first floor, along with a lovely family bathroom. The loft has also been converted offering a large master bedroom with great views to the rear. There is eaves storage, and an ensuite shower room. To the rear is a lovely, landscaped garden. Also worth mentioning that there is a good sized cellar, which apart from storage, could be used as a gym area. This space also has ample storage beyond!