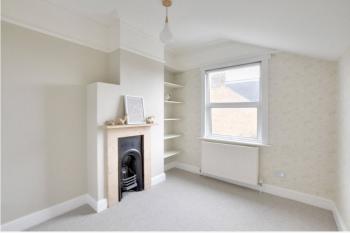

Offered with no chain, the property has been recently decorated and is in excellent order throughout. The accommodation comprises of a lovely and bright through reception room on the ground floor, with hard wood flooring and feature fireplaces. There is a well fitted 16ft kitchen breakfast room and a separate WC. There are three good sized double bedrooms on the first floor, along with a lovely family bathroom. The loft has also been converted offering a large master bedroom with great views to the rear. There is eaves storage, and an ensuite shower room. To the rear is a lovely, landscaped garden. Also worth mentioning that there is a good sized cellar, which apart from storage, could be used as a gym area. This space also has ample storage beyond!