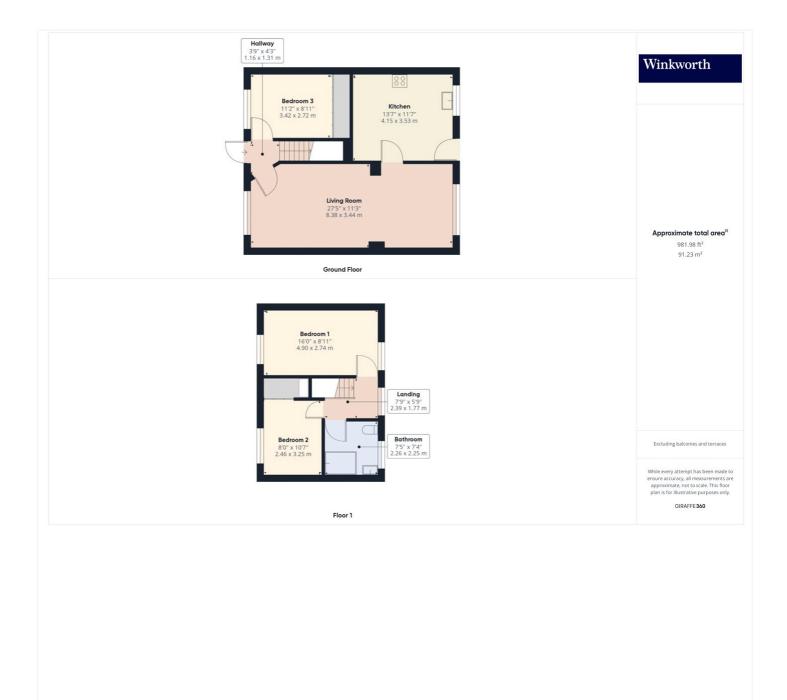

# Winkworth

for every step...

This floorplan is for illustration purposes only and is not to scale. The position and size of doors, windows, appliances and other features are approximate.

| Tenure:           | Freeholda                          |
|-------------------|------------------------------------|
| Term:             | Expires -                          |
| Service Charge:   | £0 per annum                       |
| Ground Rent:      | £ 0 Annually (subject to increase) |
| Council Tax Band: |                                    |
|                   |                                    |