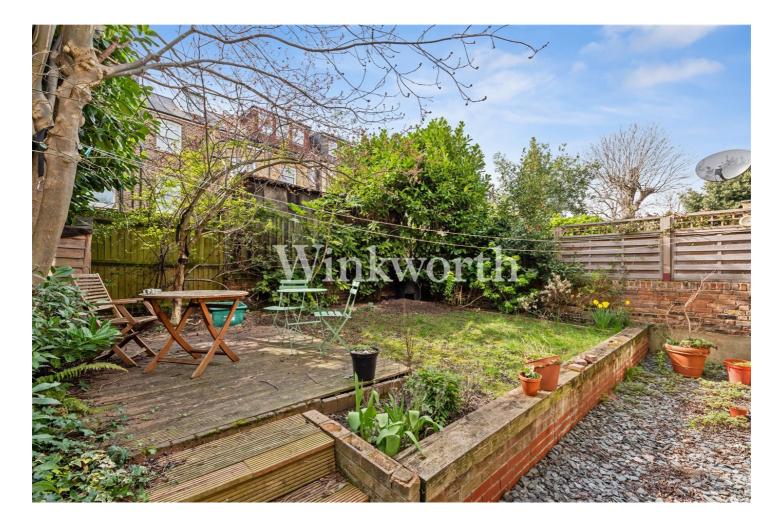

#### **DESCRIPTION:**

A stunning, three double bedroom, ground floor apartment set on the ever-popular Finsbury Park Road. Standing close to 1,110 sqft, the property offers a wealth of charm throughout and is offered to the market with a share of the freehold. Accommodation comprises of a spacious reception room positioned at the front of the building, complete with a cosy log burner and gorgeous bay window. The kitchen offers plentiful worktop and cupboard space, along with ample room for a sizeable dining table. All three bedrooms are good sized doubles and overlook the peaceful, south-west facing private garden. The property is completed with a contemporary bathroom, separate wc and a useful cellar.