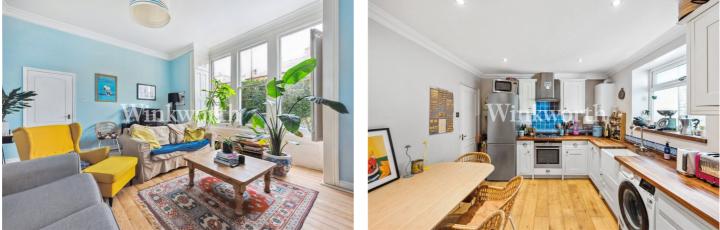

#### **DESCRIPTION:**

A stunning, three double bedroom, ground floor apartment set on the ever-popular Finsbury Park Road. Standing close to 1,110 sqft, the property offers a wealth of charm throughout and is offered to the market with a share of the freehold. Accommodation comprises of a spacious reception room positioned at the front of the building, complete with a cosy log burner and gorgeous bay window. The kitchen offers plentiful worktop and cupboard space, along with ample room for a sizeable dining table. All three bedrooms are good sized doubles and overlook the peaceful, south-west facing private garden. The property is completed with a contemporary bathroom, separate wc and a useful cellar.