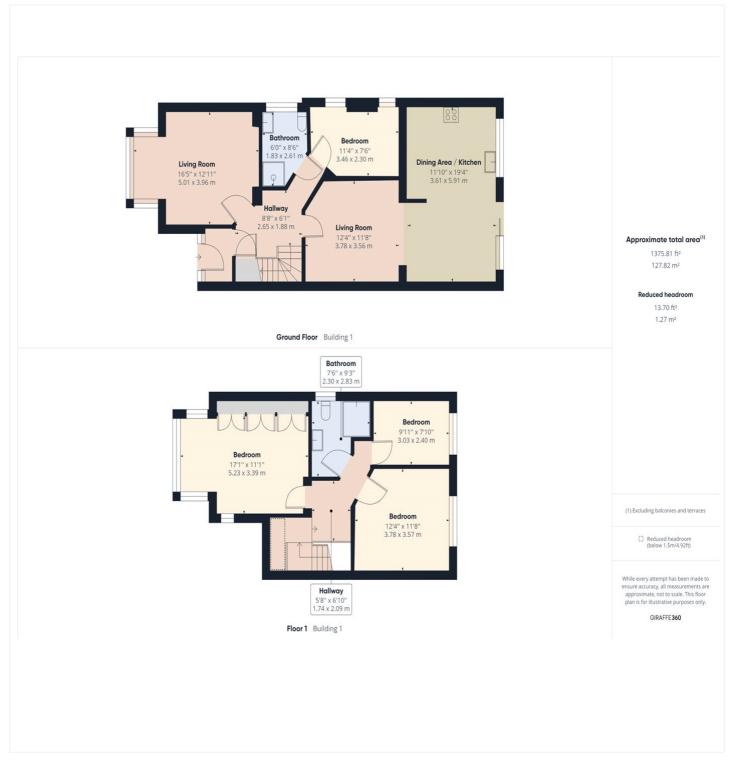

The ground floor of this already extended property consists of a generously sized kitchen, downstairs WC, 2 spacious reception rooms and a kitchen/diner leading into a beautiful rear garden. There is also ample off street parking space and is accessible to several bus routes and local amenities. This is a Chain Free Sale for someone looking to purchase their Forever Family Home.

# Winkworth

See things differently

This floorplan is for illustration purposes only and is not to scale. The position and size of doors, windows, appliances and other features are approximate.

Kingsbury | 020 8204 0000 | kingsbury@winkworth.co.uk