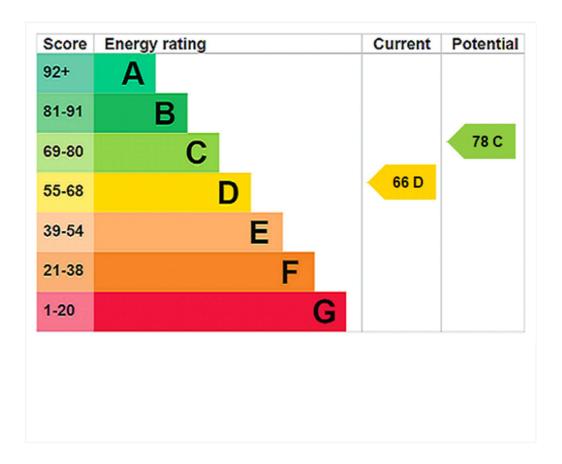

Council Tax Band: D

Where no figures are shown, we have been unable to ascertain the information. All figures that are shown were correct at the time of printing.

Where no figures are shown, we have been unable to ascertain the information. All figures that are shown were correct at the time of printing.