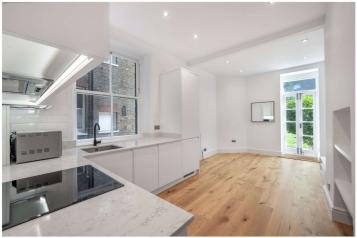

The apartment is ready for immediate occupation and retains many attractive features, including a large fully fitted 19 ft. open plan kitchen / reception room with doors leading out to the communal gardens, a principal bedroom, further second bedroom and a fully fitted bathroom. Southwold Mansions is situated close to all the local amenities offered by this fashionable area, including boutiques shops, cafes on Elgin Avenue (approx. 0.3 Miles) Paddington Recreation Ground with an outstanding Children's play area, tennis courts, running track and the underground (approx. 0.3 miles) at Maida Vale (Bakerloo Line).