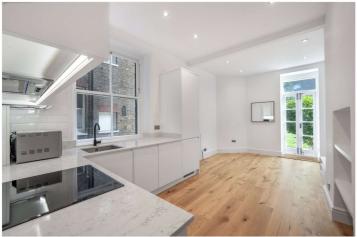

## SOUTHWOLD MANSIONS, MAIDA VALE, LONDON, W9 £675,000 SHARE OF FREEHOLD

A beautifully designed two bedroom apartment forming part of this well - known Victorian mansion block, located in the heart of this sought after area with direct access to extensive communal gardens. The apartment is ready for immediate occupation and retains many attractive features, including a large fully fitted 19 ft. open plan kitchen / reception room with doors leading out to the communal gardens, a principal bedroom, further second bedroom and a fully fitted bathroom. Southwold Mansions is situated close to all the local amenities offered by this fashionable area, including boutiques shops, cafes on Elgin Avenue (approx. 0.3 Miles) Paddington Recreation Ground with an outstanding Children's play area, tennis courts, running track and the underground (approx. 0.3 miles) at Maida Vale (Bakerloo Line).