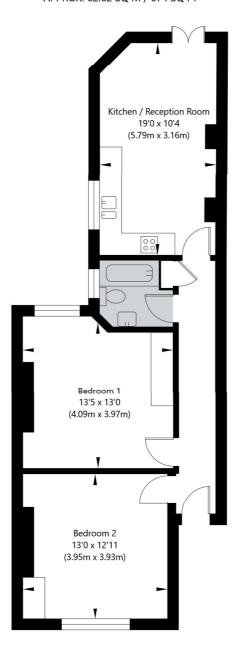

## Southwold Mansions, Widley Road, London W9 2LF

Lower Ground Floor GROSS INTERNAL FLOOR AREA APPROX. 62.62 SQ M / 674 SQ FT

APPROXIMATE GROSS INTERNAL FLOOR AREA 62.62 SQ M / 674 SQ FT
THIS FLOOR PLAN IS FOR ILLUSTRATIVE PURPOSES ONLY AND
SHOULD BE USED FOR THIS PURPOSE BY PROSPECTIVE APPLICANTS AS ITS NOT TO SCALE.