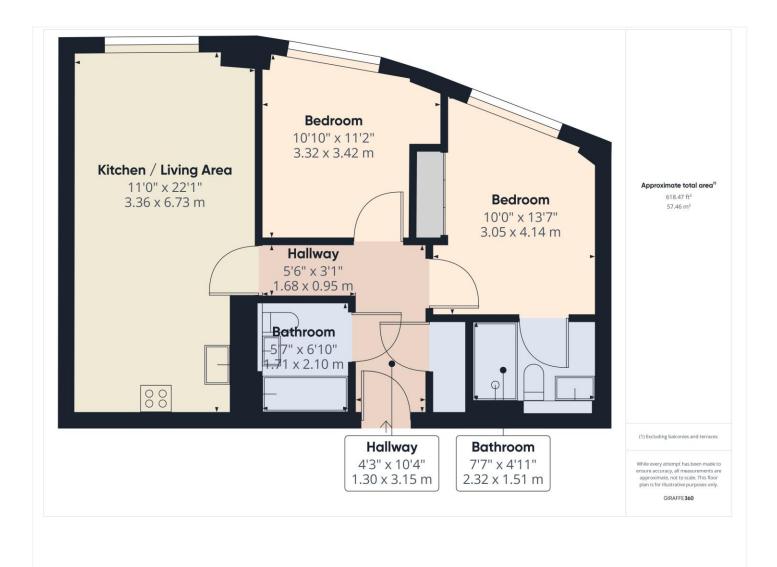

## **DESCRIPTION:**

This two bedroom first floor town centre apartment offers 

Superb Value exceptional value and would make a superb investment or first time purchase. Located in the popular Chatham Place development on the western side of the town centre a short walk to Reading Station with its direct train links to London Paddington in under 25 minutes. Living accommodation comprises an open plan living space with a modern fitted ● Popular Chatham Place kitchen with Quartz work surfaces and a range of integrated appliances. There are two double bedrooms, the master with • built in wardrobes and an en-suite bathroom, a further • bathroom and a utility cupboard in the entrance hall which houses the washer dryer. This contemporary apartment is for • sale with no chain complications.

This floorplan is for illustration purposes only and is not to scale. The position and size of doors, windows, appliances and other features are approximate.

Reading | 0118 4022 300 | reading@winkworth.co.uk