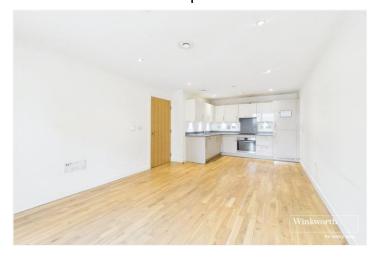

## **DESCRIPTION:**

This two bedroom first floor town centre apartment offers 

Superb Value exceptional value and would make a superb investment or first time purchase. Located in the popular Chatham Place development on the western side of the town centre a short walk to Reading Station with its direct train links to London Paddington in under 25 minutes. Living accommodation comprises an open plan living space with a modern fitted ● Popular Chatham Place kitchen with Quartz work surfaces and a range of integrated appliances. There are two double bedrooms, the master with • built in wardrobes and an en-suite bathroom, a further • bathroom and a utility cupboard in the entrance hall which houses the washer dryer. This contemporary apartment is for • sale with no chain complications.

## **AT A GLANCE**

- **Excellent Investment with Rental** Yield in Excess of 7%
- Modern First Floor Two Bedroom **Apartment**
- Development
- **Excellent Town Centre Location**
- Open Plan Living Space With a Contemporary Fitted Kitchen
- Master Bedroom With Built in Wardrobes and En-Suite