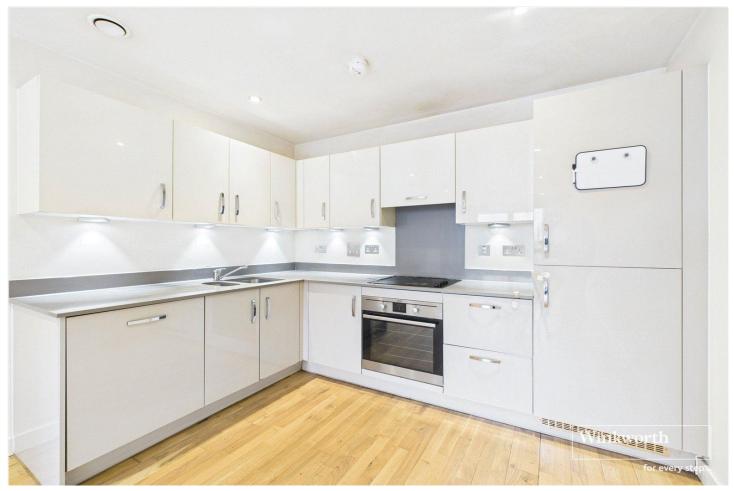

## **DESCRIPTION:**

This two bedroom first floor town centre apartment offers 

Superb Value exceptional value and would make a superb investment or first time purchase. Located in the popular Chatham Place development on the western side of the town centre a short walk to Reading Station with its direct train links to London Paddington in under 25 minutes. Living accommodation comprises an open plan living space with a modern fitted ● Popular Chatham Place kitchen with Quartz work surfaces and a range of integrated appliances. There are two double bedrooms, the master with • built in wardrobes and an en-suite bathroom, a further • bathroom and a utility cupboard in the entrance hall which houses the washer dryer. This contemporary apartment is for • sale with no chain complications.

## **AT A GLANCE**

- **Excellent Investment with Rental** Yield in Excess of 7%
- Modern First Floor Two Bedroom **Apartment**
- Development
- **Excellent Town Centre Location**
- Open Plan Living Space With a Contemporary Fitted Kitchen
- Master Bedroom With Built in Wardrobes and En-Suite