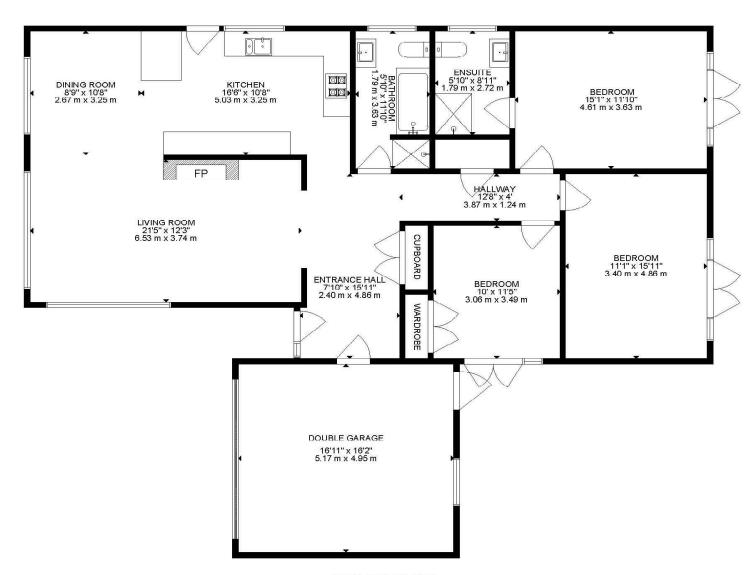

EPC C | Council Tax Band F

01202 434365 ferndown@winkworth.co.uk

GROSS INTERNAL AREA
MAIN FLOOR: 1485 SQ FT, 138 m², GARAGE: 269 SQ FT, 25 m²
TOTAL: 1754 SQ FT, 163 m²
SIZE AND DIMENSIONS ARE APPROXIMATE, ACTUAL MAY VARY