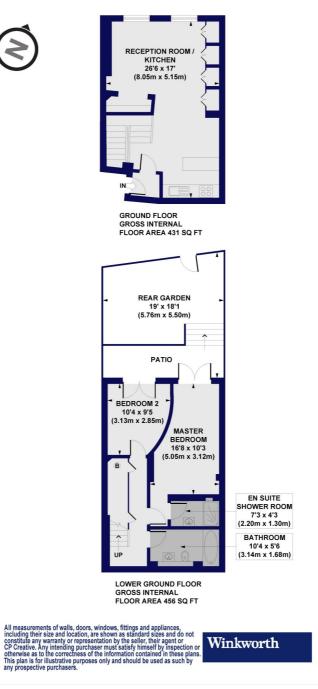

## Mountgrove Road, N5 Approx. Gross Internal Floor Area 887 sq. ft / 82.39 sq. m

This floorplan is for illustration purposes only and is not to scale. The position and size of doors, windows, appliances and other features are approximate.