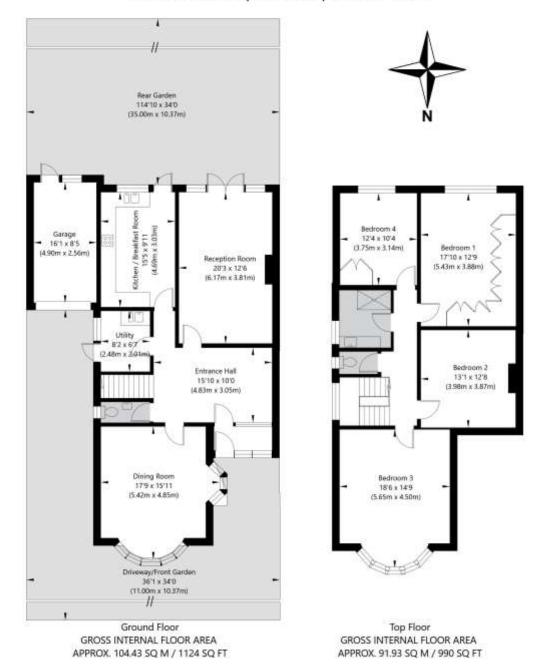

The house is situated close to the junction with Hodford Road and has the benefit of a wonderful 115'long South facing garden backing onto Childs Hill Park. Accommodation comprises, a large hall, 2 reception rooms and a kitchen on the ground floor. There is also a guest WC and a separate utility room. On the 1st floor there are 4 double bedrooms plus a family bathroom and also separate WC. The house has great potential if required for enlargement. Both neighbours (on either side) have extended their properties to the rear. There is a garage to the side and a very large loft area that could easily be converted to provide a further 2 bedrooms and a bathroom.

## Dunstan Road, London, NW11 8AE

APPROXIMATE GROSS INTERNAL FLOOR AREA 196.36 SQ M / 2114 SQ FT
THIS FLOOR PLAN IS FOR ILLUSTRATIVE PURPOSES ONLY AND
SHOULD BE USED FOR THIS PURPOSE BY PROSPECTIVE APPLICANTS AS ITS NOT TO SCALE.