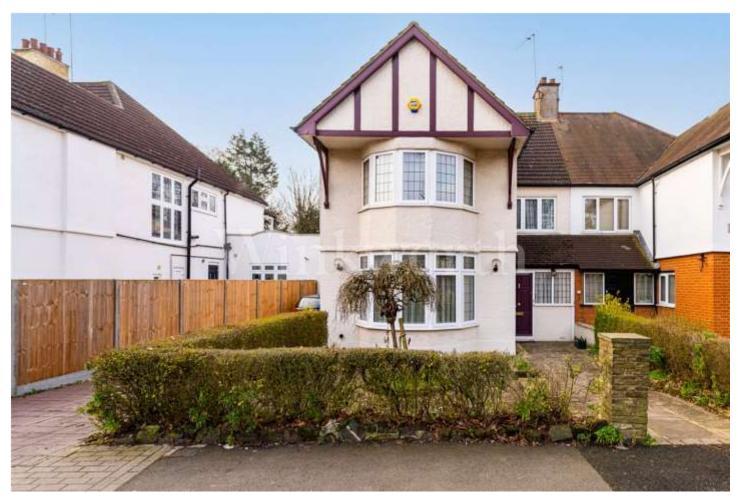

DUNSTAN ROAD, NW11 **£1,800,000 FREEHOLD** 

## A DELIGHTFUL 4 BEDROOM FAMILY HOME WITH A FABULOUS SOUTH FACING GARDEN

4 Bedrooms/ 2 Reception Rooms/ Garage and Driveway/ Large South Facing Garden/ Huge Potential/ Premier Location/ Chain Free/ EPC Rating: E/ Council Tax Band: G

## **DESCRIPTION:**

We are delighted to offer this wonderful opportunity to purchase a fabulous 4 bedroom family home in this superb location. Dunstan Road is located close to Golders Green and Hampstead and is within very close proximity of local shops, open spaces such as Childs Hill Park and Golders Hill Park, and local amenities such as Dunstan Road synagogue and Rimon Jewish Primary School.

The house is situated close to the junction with Hodford Road and has the benefit of a wonderful 115'long South facing garden backing onto Childs Hill Park. Accommodation comprises, a large hall, 2 reception rooms and a kitchen on the ground floor. There is also a guest WC and a separate utility room. On the 1st floor there are 4 double bedrooms plus a family bathroom and also separate WC. The house has great potential if required for enlargement. Both neighbours (on either side) have extended their properties to the rear. There is a garage to the side and a very large loft area that could easily be converted to provide a further 2 bedrooms and a bathroom.