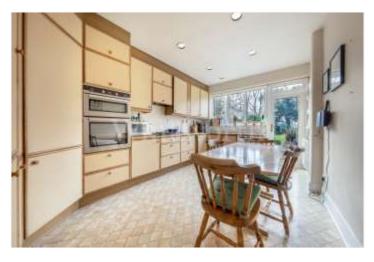

The house is situated close to the junction with Hodford Road and has the benefit of a wonderful 115'long South facing garden backing onto Childs Hill Park. Accommodation comprises, a large hall, 2 reception rooms and a kitchen on the ground floor. There is also a guest WC and a separate utility room. On the 1st floor there are 4 double bedrooms plus a family bathroom and also separate WC. The house has great potential if required for enlargement. Both neighbours (on either side) have extended their properties to the rear. There is a garage to the side and a very large loft area that could easily be converted to provide a further 2 bedrooms and a bathroom.