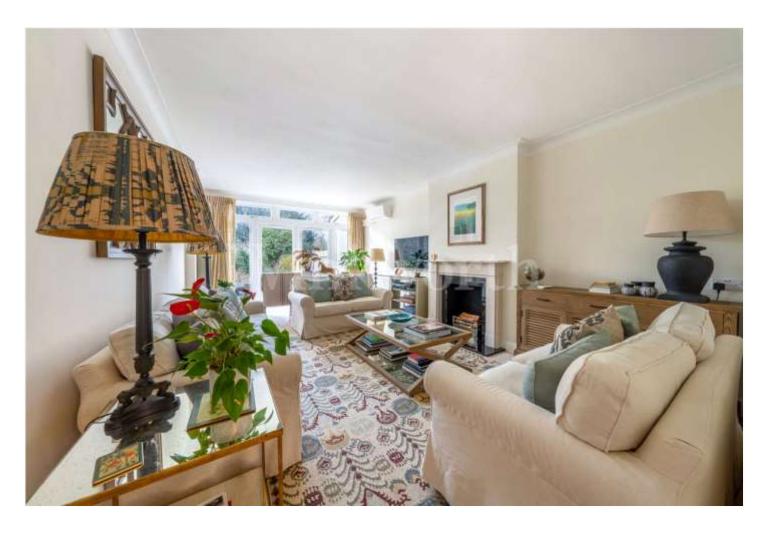

The house is situated close to the junction with Hodford Road and has the benefit of a wonderful 115'long South facing garden backing onto Childs Hill Park. Accommodation comprises, a large hall, 2 reception rooms and a kitchen on the ground floor. There is also a guest WC and a separate utility room. On the 1st floor there are 4 double bedrooms plus a family bathroom and also separate WC. The house has great potential if required for enlargement. Both neighbours (on either side) have extended their properties to the rear. There is a garage to the side and a very large loft area that could easily be converted to provide a further 2 bedrooms and a bathroom.