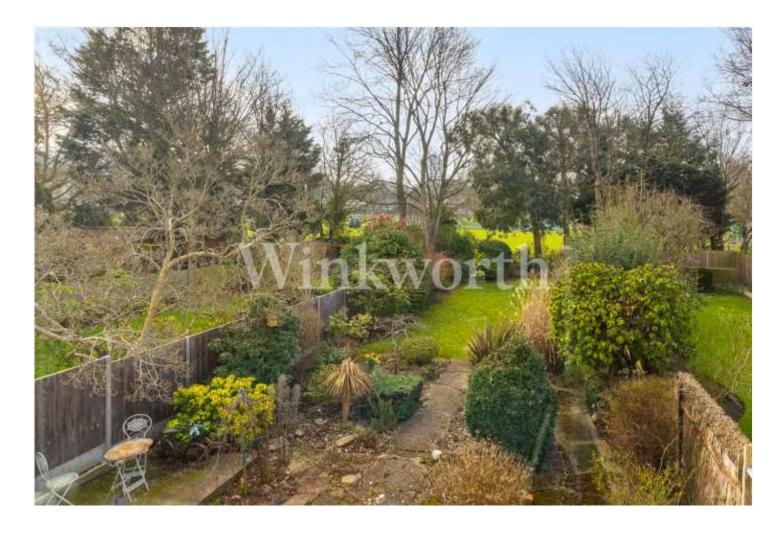

The house is situated close to the junction with Hodford Road and has the benefit of a wonderful 115'long South facing garden backing onto Childs Hill Park. Accommodation comprises, a large hall, 2 reception rooms and a kitchen on the ground floor. There is also a guest WC and a separate utility room. On the 1st floor there are 4 double bedrooms plus a family bathroom and also separate WC. The house has great potential if required for enlargement. Both neighbours (on either side) have extended their properties to the rear. There is a garage to the side and a very large loft area that could easily be converted to provide a further 2 bedrooms and a bathroom.

The house has partial air conditioning, and is offered in a very well maintained condition, including being double glazed throughout. The views to the rear over the park are spectacular and the mature trees will provide additional screening in Summer.