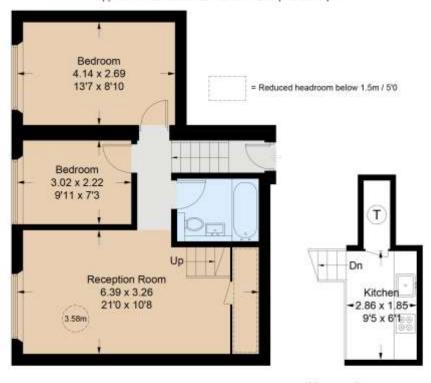

## **Orsett Terrace**

Approximate Gross Internal Area = 54.6 sq m / 588 sq ft

First Floor Mezzanine

Illustration for identification purposes only, measurements are approximate, not to scale. floorplansUsketch.com @ (ID1014274)

This floorplan is for illustration purposes only and is not to scale. The position and size of doors, windows, appliances and other features are approximate.

**Paddington** | 020 7467 5770 | paddington@winkworth.co.uk