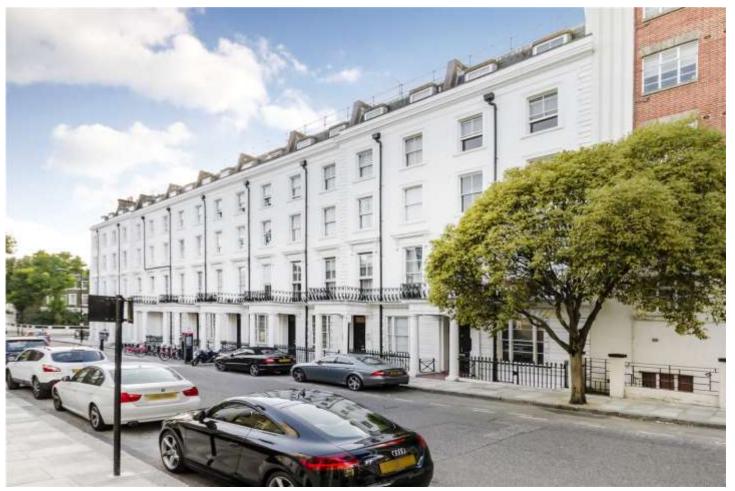

ORSETT TERRACE, PADDINGTON, W2
GUIDE PRICE £650,000 LEASEHOLD

A BEAUTIFULLY PRESENTED, LIGHT, FIRST FLOOR, TWO BEDROOM APARTMENT, WITH HIGH CEILINGS (IN EXCESS OF 3M), A SOUTH FACING ORNAMENTAL BALCONY AND SET IN AN ATTRACTIVE PERIOD CONVERSION.

## **DESCRIPTION:**

Close proximity to Paddington mainline station and only a short stroll to Hyde Park and Kensington Gardens.

The property is located within easy access to local shops and amenities; including your local Waitrose. The nearest transport links are Royal Oak Underground station (Hammersmith and Circle lines) and both Paddington mainline and Underground stations (Hammersmith, Circle, District and Bakerloo lines).