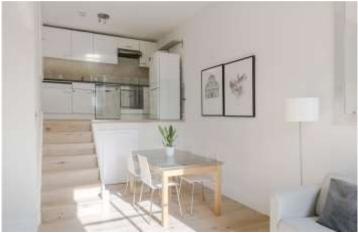

ORSETT TERRACE, PADDINGTON, W2
GUIDE PRICE £650,000 LEASEHOLD

A BEAUTIFULLY PRESENTED, LIGHT, FIRST FLOOR, TWO BEDROOM APARTMENT, WITH HIGH CEILINGS (IN EXCESS OF 3M), A SOUTH FACING ORNAMENTAL BALCONY AND SET IN AN ATTRACTIVE PERIOD CONVERSION.