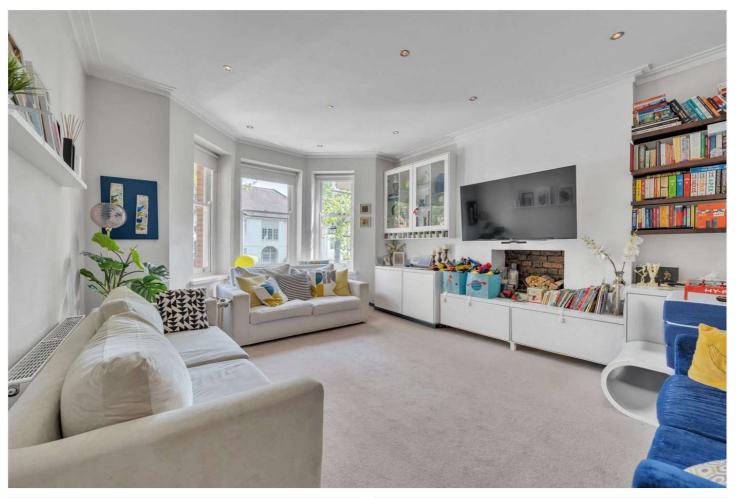

## BIDDULPH MANSIONS, MAIDA VALE, LONDON, W9 £1,150,000 SHARE OF FREEHOLD

Offered in excellent decorative order is this three-bedroom raised ground floor apartment, forming part of this well-known mansion block, located on this quiet tree lined residential road in the heart of Maida Vale. The apartment retains some wonderful features, including high ceilings, sash windows offering a wealth of natural light to the reception room, a lovely kitchen/breakfast room with doors opening onto a balcony overlooking small communal gardens, a principal bedroom suite, two further bedrooms and a bathroom. Biddulph Mansions is situated close (approx. 0.2 Miles) to shops, cafes on Elgin Avenue, Paddington Recreation Ground with an outstanding children's play area, tennis courts, cafes, running track and the underground (approx. 0.2 miles) at Maida Vale (Bakerloo Line).

Three Bedroom | Bathroom | Shower Room | Kitchen/ Breakfast Room | Reception Room | Balcony | Communal Gardens | Share of Freehold

for every step...