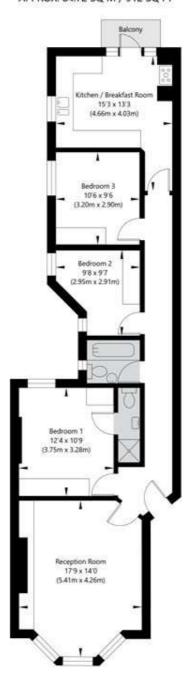

## Biddulph Mansions, London W9 1HX

Raised Ground Floor GROSS INTERNAL FLOOR AREA APPROX. 84.72 SQ M / 912 SQ FT

APPROXIMATE GROSS INTERNAL FLOOR AREA 84.72 SQ M / 912 SQ FT
THIS FLOOR PLAN IS FOR ILLUSTRATIVE PURPOSES ONLY AND
SHOULD BE USED FOR THIS PURPOSE BY PROSPECTIVE APPLICANTS AS ITS NOT TO SCALE.