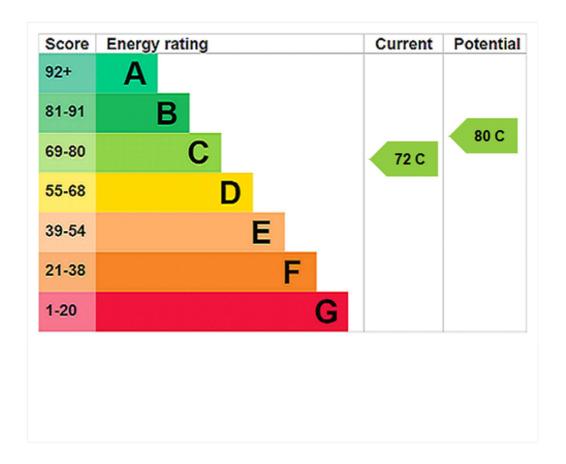

## Council Tax Band: F

Where no figures are shown, we have been unable to ascertain the information. All figures that are shown were correct at the time of printing.

Where no figures are shown, we have been unable to ascertain the information. All figures that are shown were correct at the time of printing.