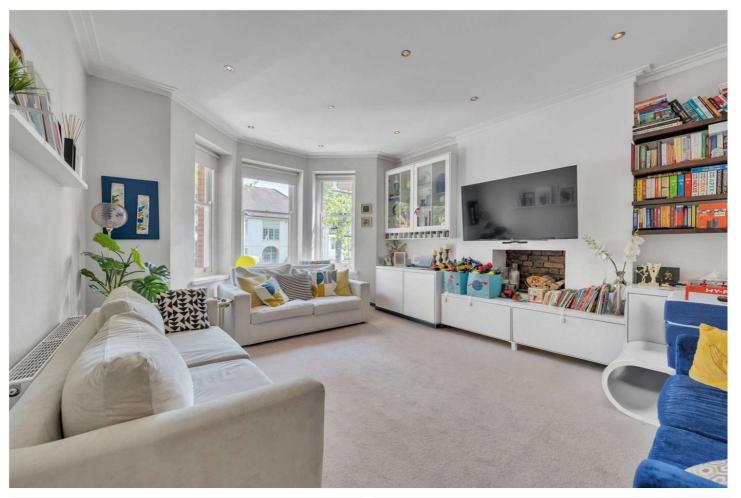

## BIDDULPH ROAD, W9 £1,150,000 SHARE OF FREEHOLD

Offered in excellent decorative order is this three-bedroom raised ground floor apartment, forming part of this well-known mansion block, located on this quiet tree lined residential road in the heart of Maida Vale. The apartment retains some wonderful features, including high ceilings, sash windows offering a wealth of natural light to the reception room, a lovely kitchen/breakfast room with doors opening onto a balcony overlooking small communal gardens, a principal bedroom suite, two further bedrooms and a bathroom. Biddulph Mansions is situated close (approx. 0.2 Miles) to shops, cafes on Elgin Avenue, Paddington Recreation Ground with an outstanding children's play area, tennis courts, cafes, running track and the underground (approx. 0.2 miles) at Maida Vale (Bakerloo Line).

Three Bedrooms | Bathroom | Shower Room | Kitchen/ Breakfast Room | Reception Room | Balcony | Communal Gardens

for every step...