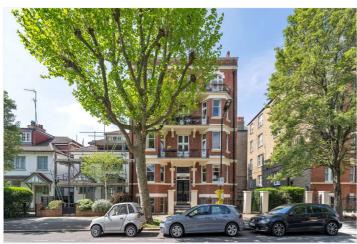

## BIDDULPH ROAD, W9 £1,150,000 SHARE OF FREEHOLD

Offered in excellent decorative order is this three-bedroom raised ground floor apartment, forming part of this well-known mansion block, located on this quiet tree lined residential road in the heart of Maida Vale. The apartment retains some wonderful features, including high ceilings, sash windows offering a wealth of natural light to the reception room, a lovely kitchen/breakfast room with doors opening onto a balcony overlooking small communal gardens, a principal bedroom suite, two further bedrooms and a bathroom. Biddulph Mansions is situated close (approx. 0.2 Miles) to shops, cafes on Elgin Avenue, Paddington Recreation Ground with an outstanding children's play area, tennis courts, cafes, running track and the underground (approx. 0.2 miles) at Maida Vale (Bakerloo Line).