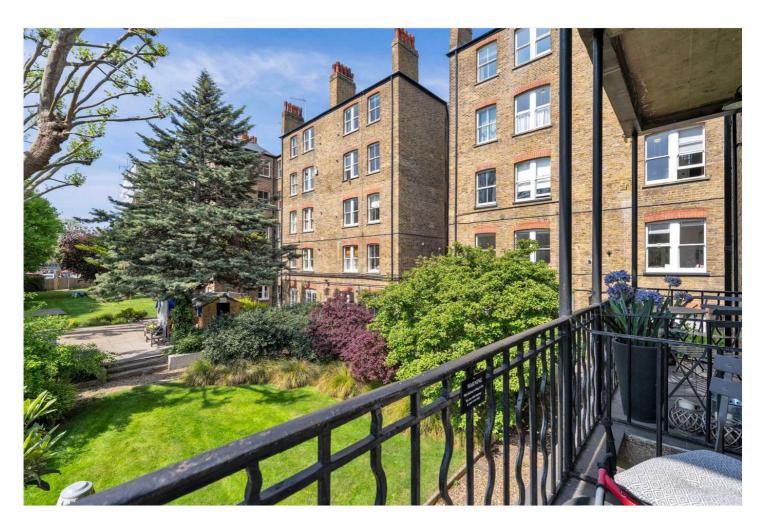

## BIDDULPH ROAD, W9 £1,150,000 SHARE OF FREEHOLD

Offered in excellent decorative order is this three-bedroom raised ground floor apartment, forming part of this well-known mansion block, located on this quiet tree lined residential road in the heart of Maida Vale. The apartment retains some wonderful features, including high ceilings, sash windows offering a wealth of natural light to the reception room, a lovely kitchen/breakfast room with doors opening onto a balcony overlooking small communal gardens, a principal bedroom suite, two further bedrooms and a bathroom. Biddulph Mansions is situated close (approx. 0.2 Miles) to shops, cafes on Elgin Avenue, Paddington Recreation Ground with an outstanding children's play area, tennis courts, cafes, running track and the underground (approx. 0.2 miles) at Maida Vale (Bakerloo Line).