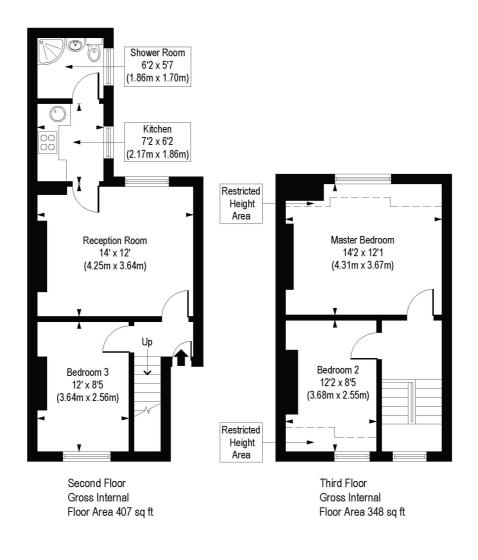

## Settles Street, E1

Approx. Gross Internal Floor Area 755 sq. ft / 70.15 sq. m (Including Restricted Height Area) Approx. Gross Internal Floor Area 720 sq. ft / 66.90 sq. m (Excluding Restricted Height Area)

This floorplan is for illustration purposes only and is not to scale. The position and size of doors, windows, appliances, and other features are approximate.

COMPLIANT WITH RICS CODE OF MEASURING PRACTICE. Floorplan is for illustrative purpose only and is not to scale. Every attempt has been made to ensure the accuracy of the floorplan shown, however all massuments, flotters (fiftings and data shown are an approximate interpretation for illustrative purpose only. Liability for errors, omissions or mis-statement through regisprace or otherwise is heely excluded.