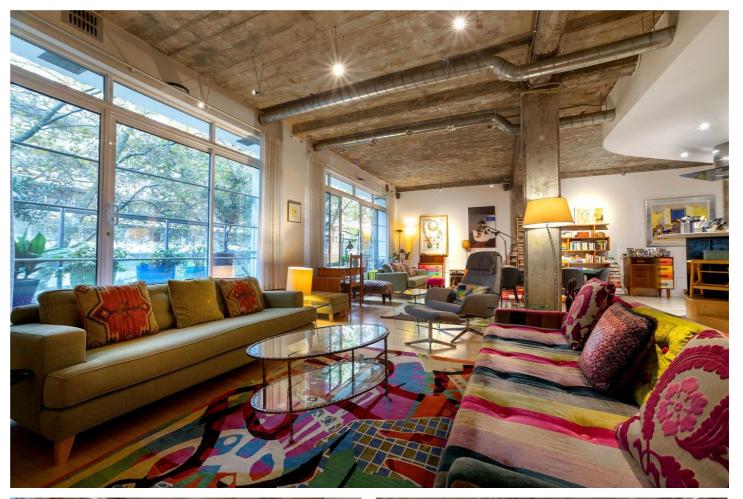

PARAMOUNT BUILDING, ST. JOHN STREET, LONDON, EC1V **£2,000,000** LEASEHOLD

THIS LARGE TWO BEDROOM APARTMENT IS SITUATED ON THE THIRD FLOOR OF THIS SMALL LIFT SERVICED WAREHOUSE CONVERSION AND OFFERS IN EXCESS OF 1600SQ FT.

Clerkenwell | 020 7405 1288 | clerkenwell@winkworth.co.uk

**DESCRIPTION:** The Paramount is located on St John Street, in Clerkenwell, which is one of London's most sought after and fashionable locations with easy access to both The City and West End. This really is one of the most astounding loft apartments that Clerkenwell has to offer. The apartment has the benefit of a large living space with east facing floor to ceiling windows that open on to two private balconies. The apartment further benefits from two bathrooms and a large entrance hall. The famous Exmouth Market, with its cafes, bars and restaurants, is also only a short walk away. Transport facilities and local amenities are plentiful with underground/rail services at Angel, Kings Cross and Farringdon, with many bus routes to the City and the West End.