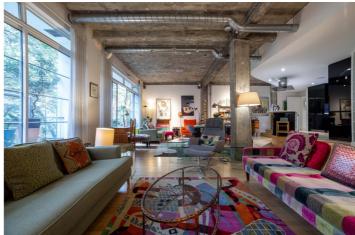

Clerkenwell | 020 7405 1288 | clerkenwell@winkworth.co.uk

**DESCRIPTION:** The Paramount is located on St John Street, in Clerkenwell, which is one of London's most sought after and fashionable locations with easy access to both The City and West End. This really is one of the most astounding loft apartments that Clerkenwell has to offer. The apartment has the benefit of a large living space with east facing floor to ceiling windows that open on to two private balconies. The apartment further benefits from two bathrooms and a large entrance hall. The famous Exmouth Market, with its cafes, bars and restaurants, is also only a short walk away. Transport facilities and local amenities are plentiful with underground/rail services at Angel, Kings Cross and Farringdon, with many bus routes to the City and the West End.