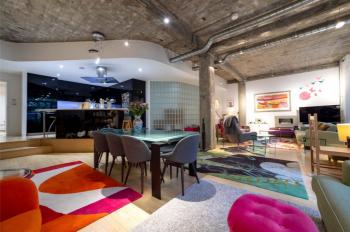

Clerkenwell | 020 7405 1288 | clerkenwell@winkworth.co.uk

**DESCRIPTION:** The Paramount is located on St John Street, in Clerkenwell, which is one of London's most sought after and fashionable locations with easy access to both The City and West End. This really is one of the most astounding loft apartments that Clerkenwell has to offer. The apartment has the benefit of a large living space with east facing floor to ceiling windows that open on to two private balconies. The apartment further benefits from two bathrooms and a large entrance hall. The famous Exmouth Market, with its cafes, bars and restaurants, is also only a short walk away. Transport facilities and local amenities are plentiful with underground/rail services at Angel, Kings Cross and Farringdon, with many bus routes to the City and the West End.