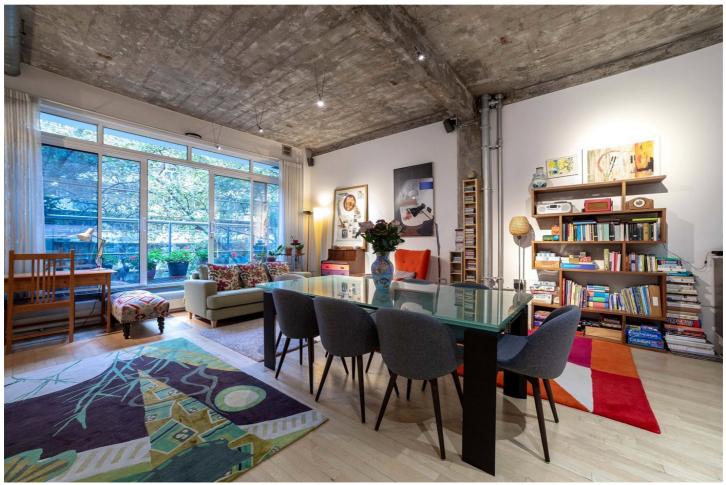

Clerkenwell | 020 7405 1288 | clerkenwell@winkworth.co.uk

**DESCRIPTION:** The Paramount is located on St John Street, in Clerkenwell, which is one of London's most sought after and fashionable locations with easy access to both The City and West End. This really is one of the most astounding loft apartments that Clerkenwell has to offer. The apartment has the benefit of a large living space with east facing floor to ceiling windows that open on to two private balconies. The apartment further benefits from two bathrooms and a large entrance hall. The famous Exmouth Market, with its cafes, bars and restaurants, is also only a short walk away. Transport facilities and local amenities are plentiful with underground/rail services at Angel, Kings Cross and Farringdon, with many bus routes to the City and the West End.