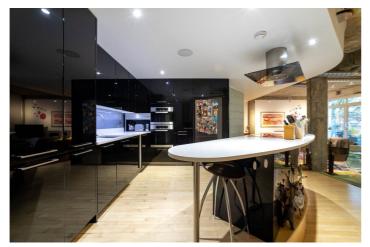

Clerkenwell | 020 7405 1288 | clerkenwell@winkworth.co.uk

**DESCRIPTION:** The Paramount is located on St John Street, in Clerkenwell, which is one of London's most sought after and fashionable locations with easy access to both The City and West End. This really is one of the most astounding loft apartments that Clerkenwell has to offer. The apartment has the benefit of a large living space with east facing floor to ceiling windows that open on to two private balconies. The apartment further benefits from two bathrooms and a large entrance hall. The famous Exmouth Market, with its cafes, bars and restaurants, is also only a short walk away. Transport facilities and local amenities are plentiful with underground/rail services at Angel, Kings Cross and Farringdon, with many bus routes to the City and the West End.