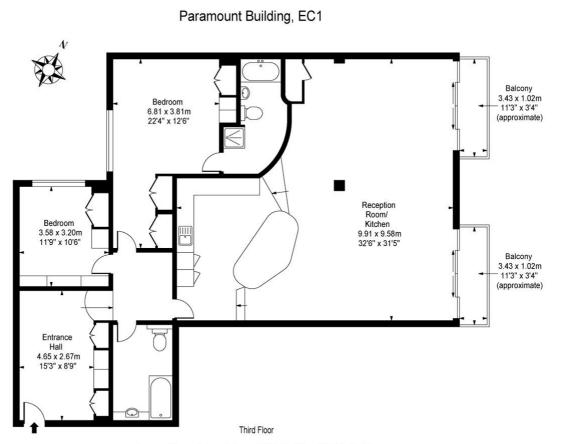

Winkworth

Winkworth

Approx Gross Internal Area 1613 Sq Ft - 149.85 Sq M

This floor plan should be used as a general outline for guidance only and does not constitute in whole or in part an offer or contract. Any intending purchaser or lessee should satisfy themselves by inspection, searches, enquiries and full survey as to the correctness of each statement. Any areas, measurements or distances quoted are approximate and should not be used to value a proport or be the basis of any sale or let.

This floorplan is for illustration purposes only and is not to scale. The position and size of doors, windows, appliances and other features are approximate.

Clerkenwell | 020 7405 1288 | clerkenwell@winkworth.co.uk