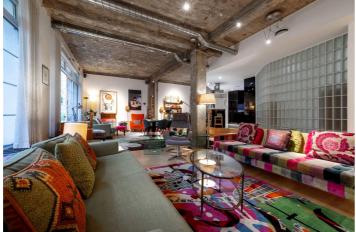

Clerkenwell | 020 7405 1288 | clerkenwell@winkworth.co.uk

**DESCRIPTION:** The Paramount is located on St John Street, in Clerkenwell, which is one of London's most sought after and fashionable locations with easy access to both The City and West End. This really is one of the most astounding loft apartments that Clerkenwell has to offer. The apartment has the benefit of a large living space with east facing floor to ceiling windows that open on to two private balconies. The apartment further benefits from two bathrooms and a large entrance hall. The famous Exmouth Market, with its cafes, bars and restaurants, is also only a short walk away. Transport facilities and local amenities are plentiful with underground/rail services at Angel, Kings Cross and Farringdon, with many bus routes to the City and the West End.