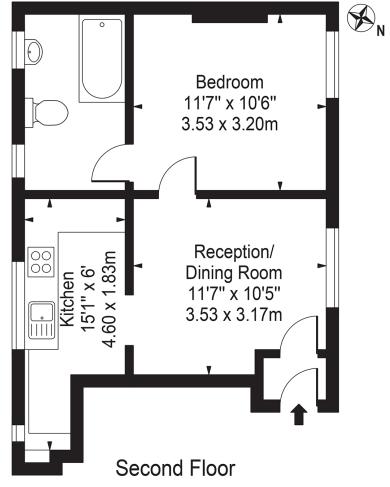

## Brewers Buildings Approx. Gross Internal Area 406 Sq Ft - 37.72 Sq M

For Illustration Purposes Only - Not To Scale

This floor plan should be used as a general outline for guidance only and does not constitute in whole or in part an offer or contract.

Any intending purchaser or lessee should satisfy themselves by inspection, searches, enquiries and full survey as to the correctness of each statement.

Any areas, measurements or distances quoted are approximate and should not be used to value a property or be the basis of any sale or let.