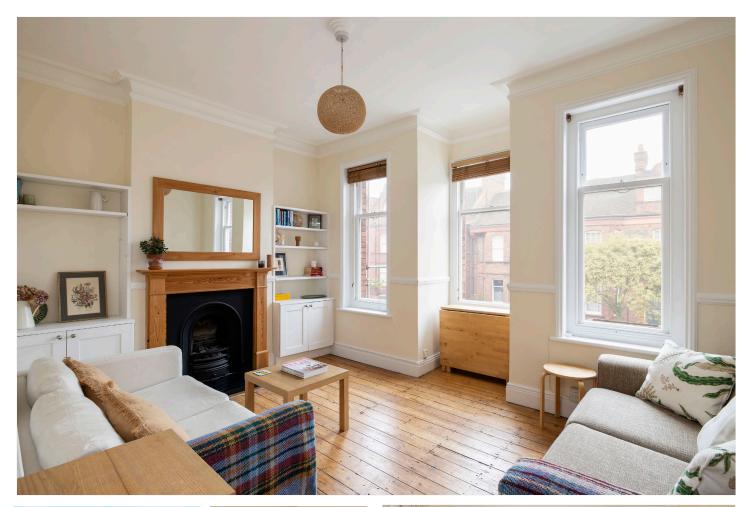

#### **DESCRIPTION:**

Located within easy reach of Streatham Hill station (Victoria in 17 minutes) and lots of local cafes, shops, restaurants and several excellent local schools, this bright and airy terraced Victorian property is offered to let exclusively through Winkworth. This property has two spacious bedrooms (one on each level, first and second floors), a wide and bright reception room with large windows, a fireplace and stripped wooden floors, a white bathroom and a separate fitted eat-in kitchen with a dishwasher. There is lots of practical fitted storage and built-in shelving at the property as well as made to measure blinds or curtains throughout. This charming period home is set within the sought-after Leigham Court conservation area off Streatham Hill which is a residential area well placed for access to the neighbourhoods of West Norwood/Tulse Hill/Dulwich/Clapham and is an easy commute into Central London. Neutrally decorated throughout, the property is offered part/furnished and available to let from the 02<sup>nd</sup> October 2023.

## AT A GLANCE

- Victorian Terraced
- First and Second Floors
- Streatham Hill Conservation Area
- Lambeth Council Tax Band: B
- Two Double Bedrooms
- Eat-in Kitchen
- Reception Room
- Bathroom
- Part/Furnished
- Available 02<sup>nd</sup> October 2023