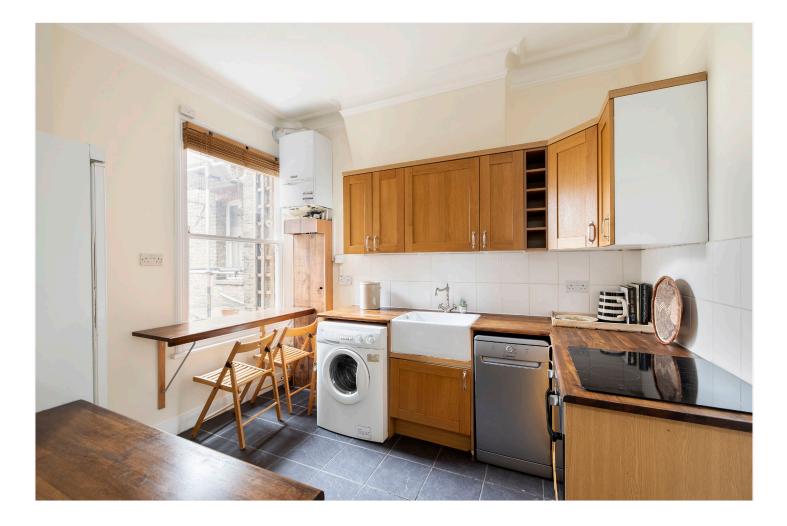

#### **DESCRIPTION:**

Located within easy reach of Streatham Hill station (Victoria in 17 minutes) and lots of local cafes, shops, restaurants and several excellent local schools, this bright and airy terraced Victorian property is offered to let exclusively through Winkworth. This property has two spacious bedrooms (one on each level, first and second floors), a wide and bright reception room with large windows, a fireplace and stripped wooden floors, a white bathroom and a separate fitted eat-in kitchen with a dishwasher. There is lots of practical fitted storage and built-in shelving at the property as well as made to measure blinds or curtains throughout. This charming period home is set within the sought-after Leigham Court conservation area off Streatham Hill which is a residential area well placed for access to the neighbourhoods of West Norwood/Tulse Hill/Dulwich/Clapham and is an easy commute into Central London. Neutrally decorated throughout, the property is offered part/furnished and available to let from the 02<sup>nd</sup> October 2023.

## AT A GLANCE

- Victorian Terraced
- First and Second Floors
- Streatham Hill Conservation Area
- Lambeth Council Tax Band: B
- Two Double Bedrooms
- Eat-in Kitchen
- Reception Room
- Bathroom
- Part/Furnished
- Available 02<sup>nd</sup> October 2023