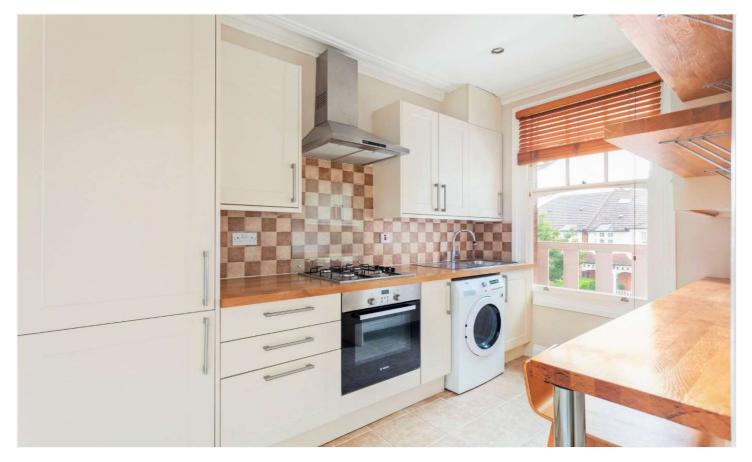

This beautifully presented property benefits from spacious living accommodation with high ceilings. You will find a generously sized reception room with ample space for a dining table. There is also an attractive fitted kitchen with a range of integrated appliances and a breakfast bar, a modern bathroom, and a large double bedroom with a built-in wardrobe. The property also benefits recently installed double glazed sash windows in the reception room and the bedroom. Offered for sale chain-free and a remaining lease term of just over 160 years.

# AT A GLANCE:

- Beautifully Presented First Floor Edwardian Conversion
- Desirable Location
- Easy Reach of Transport Links and Parks
- Chain-Free
- Spacious Accommodation with High Ceilings
- Impressive Reception Room with a Large Bay Window
- Attractive Fitted Kitchen
- Ideal First-Time Purchase or Buyto-Let Investment
- Long Remaining Lease Term