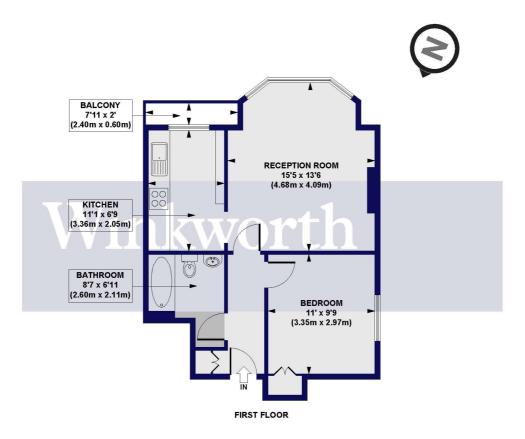

# Selborne Road, N14 Approx. Gross Internal Floor Area 484 sq. ft / 44.99 sq. m

All measurements of walls, doors, windows, fittings and appliances, including their size and location, are shown as standard sizes and do not constitute any warranty or representation by the seller, their agent or CP Creative. Any intending purchaser must satisfy himself by inspection or otherwise as to the correctness of the information contained in these plans.

This floorplan is for illustration purposes only and is not to scale. The position and size of doors, windows, appliances and other features are approximate.

Palmers Green | 020 8920 9900 | palmersgreen@winkworth.co.uk