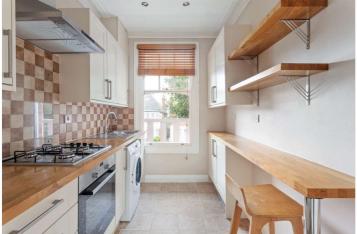

This beautifully presented property benefits from spacious living accommodation with high ceilings. You will find a generously sized reception room with ample space for a dining table. There is also an attractive fitted kitchen with a range of integrated appliances and a breakfast bar, a modern bathroom, and a large double bedroom with a built-in wardrobe. The property also benefits recently installed double glazed sash windows in the reception room and the bedroom. Offered for sale chain-free and a remaining lease term of just over 160 years.

# AT A GLANCE:

- Beautifully Presented First Floor Edwardian Conversion
- Desirable Location
- Easy Reach of Transport Links and Parks
- Chain-Free
- Spacious Accommodation with High Ceilings
- Impressive Reception Room with a Large Bay Window
- Attractive Fitted Kitchen
- Ideal First-Time Purchase or Buyto-Let Investment
- Long Remaining Lease Term