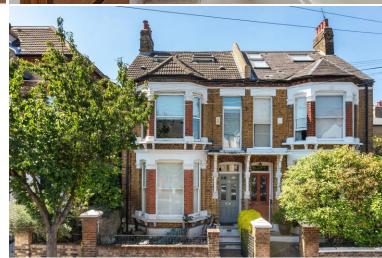

#### Cromford Road, Putney, SW18 1PA

A stunning ground floor garden flat forming part of an attractive period building in this highly sought-after area in Putney. This immaculate property offers approximately 914 sq. ft. of bright and spacious accommodation including a hugely impressive open plan kitchen/living room with wood burning stove, underfloor heating, surround sound and electric blinds. Bi-folding doors lead out onto the private and incredibly secluded west facing garden. The two double bedrooms are serviced by two modern bathrooms, one of which is ensuite. The property is completed by a convenient and fully tanked utility room in the basement. Offered to the market with no onward chain.