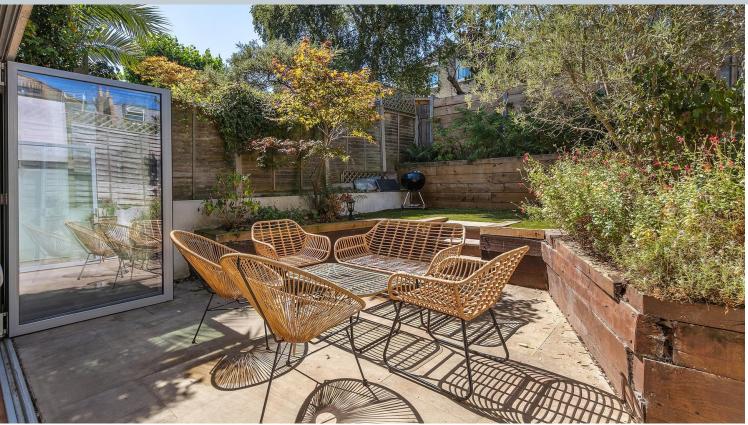

#### Cromford Road, Putney, SW18 1PA

A stunning ground floor garden flat forming part of an attractive period building in this highly sought-after area in Putney. This immaculate property offers approximately 914 sq. ft. of bright and spacious accommodation including a hugely impressive open plan kitchen/living room with wood burning stove, underfloor heating, surround sound and electric blinds. Bi-folding doors lead out onto the private and incredibly secluded west facing garden. The two double bedrooms are serviced by two modern bathrooms, one of which is ensuite. The property is completed by a convenient and fully tanked utility room in the basement. Offered to the market with no onward chain.