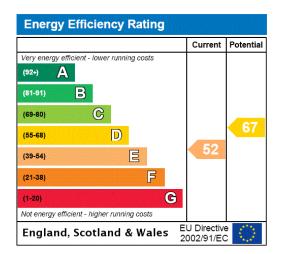

#### **Share of Freehold**

Internal area

Approximate gross internal area: Total 914 sq ft/ 84.91 sq m