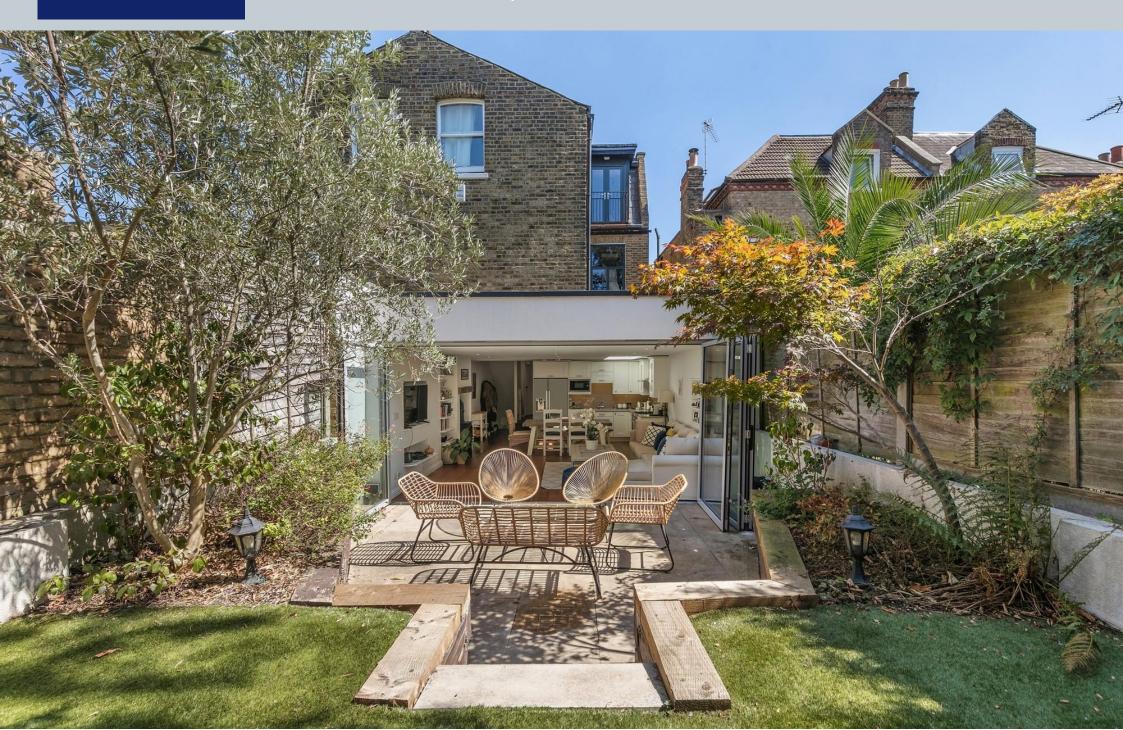

#### Cromford Road, Putney, SW18 1PA

A stunning ground floor garden flat forming part of an attractive period building in this highly sought-after area in Putney. This immaculate property offers approximately 914 sq. ft. of bright and spacious accommodation including a hugely impressive open plan kitchen/living room with wood burning stove, underfloor heating, surround sound and electric blinds. Bi-folding doors lead out onto the private and incredibly secluded west facing garden. The two double bedrooms are serviced by two modern bathrooms, one of which is ensuite. The property is completed by a convenient and fully tanked utility room in the basement. Offered to the market with no onward chain.

Cromford Road is an attractive location within a short walk of East Putney Underground and Putney Mainline. Putney High Street offers an array of first-class shops and restaurants. The house is a short walk from the new and outstanding Wandsworth Southside, offering a plethora of local amenities. Close by are the open spaces of Wandsworth Park with its tree lined riverside walks, fashionable Riverside Quarter and the Thames Clipper boat service to the City is a few minutes' walk.