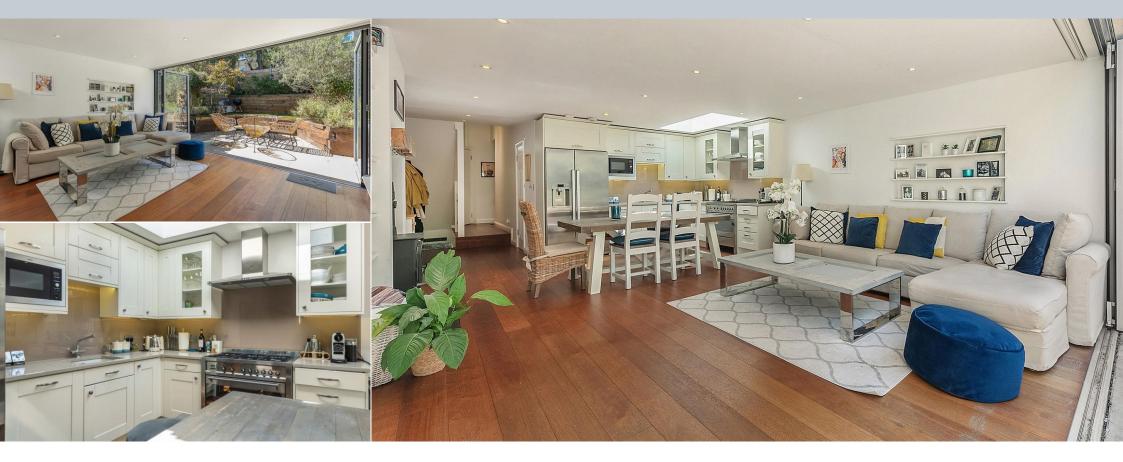

#### Cromford Road, Putney, SW18 1PA

A stunning ground floor garden flat forming part of an attractive period building in this highly sought-after area in Putney. This immaculate property offers approximately 914 sq. ft. of bright and spacious accommodation including a hugely impressive open plan kitchen/living room with wood burning stove, underfloor heating, surround sound and electric blinds. Bi-folding doors lead out onto the private and incredibly secluded west facing garden. The two double bedrooms are serviced by two modern bathrooms, one of which is ensuite. The property is completed by a convenient and fully tanked utility room in the basement. Offered to the market with no onward chain.