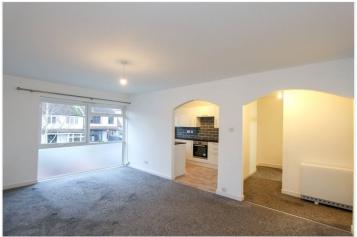

Lounge: - 17'43 x 11'47.

Large double-glazed window to the front, providing ample natural light. Electric heater.

Open layout leading to: -

Kitchen: - 10'84 x 6'72.

Modern white fitted kitchen with a range of working surfaces, base units, and matching eye-level units and tiled splashbacks.
Stainless steel sink unit with mixer taps, electric hob with oven below, and extractor above.