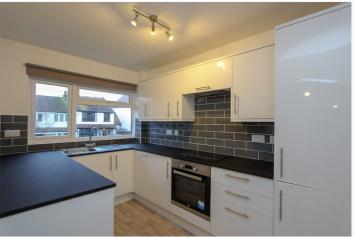

Lounge: - 17'43 x 11'47.

Large double-glazed window to the front, providing ample natural light. Electric heater.

Open layout leading to: -

Kitchen: - 10'84 x 6'72.

Modern white fitted kitchen with a range of working surfaces, base units, and matching eye-level units and tiled splashbacks.
Stainless steel sink unit with mixer taps, electric hob with oven below, and extractor above.