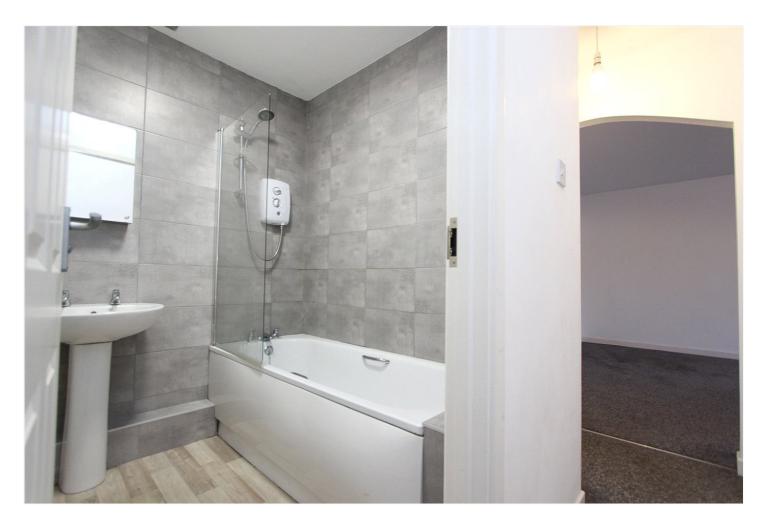

Bedroom One: - 10'32 x 9'88 plus wardrobe.

Double glazed window to the rear. Built-in wardrobe and electric heater.

Bedroom Two: - 9'57 x 8'84.

Double glazed window to the rear and electric heater.

Bathroom: - Modern white suite comprising a bath with a separate shower unit and glass screen, wash hand basin, low-level WC. Tiling to walls.