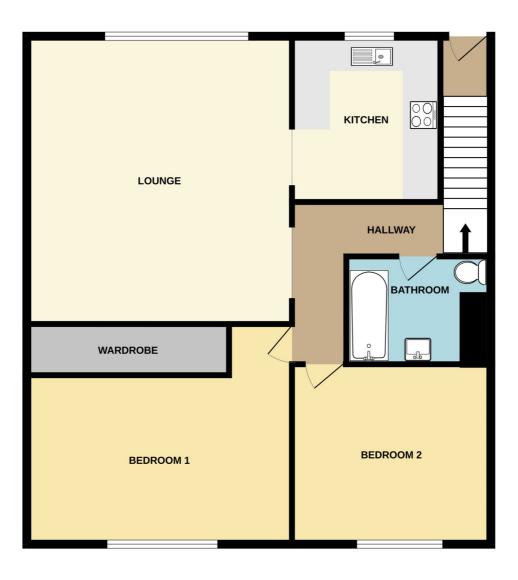

Lounge: - 17'43 x 11'47.

Large double-glazed window to the front, providing ample natural light. Electric heater.

Open layout leading to: -

Kitchen: - 10'84 x 6'72.

Modern white fitted kitchen with a range of working surfaces, base units, and matching eye-level units and tiled splashbacks.
Stainless steel sink unit with mixer taps, electric hob with oven below, and extractor above.

Bedroom One: - 10'32 x 9'88 plus wardrobe.

Double glazed window to the rear. Built-in wardrobe and electric heater.

Bedroom Two: - 9'57 x 8'84.

Double glazed window to the rear and electric heater.

Bathroom: - Modern white suite comprising a bath with a separate shower unit and glass screen, wash hand basin, low-level WC. Tiling to walls.

## FIRST FLOOR

Whist every attempt has been made to ensure the accuracy of the floorplan contained here, measurements of doors, windows, rooms and any other items are approximate and no responsibility is taken for any error, omission or mis-statement. This plain is for illustrative purposes only and should be used as such by any prospective purchaser. The services, systems and appliances shown have not been tested and no guarantee as the property of erricliency can be given.