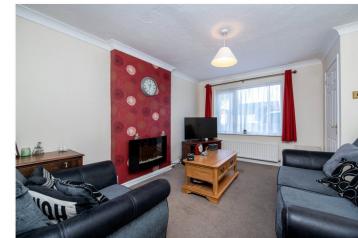

# **ACCOMMODATION**

Entrance Hall - With stairs leading to the first floor and door leading to.

**Lounge** - 13'4" x 10'10" (4.06m x 3.3m) With upvc double glazed window to the front, radiator, power points, tv point and door leading to.