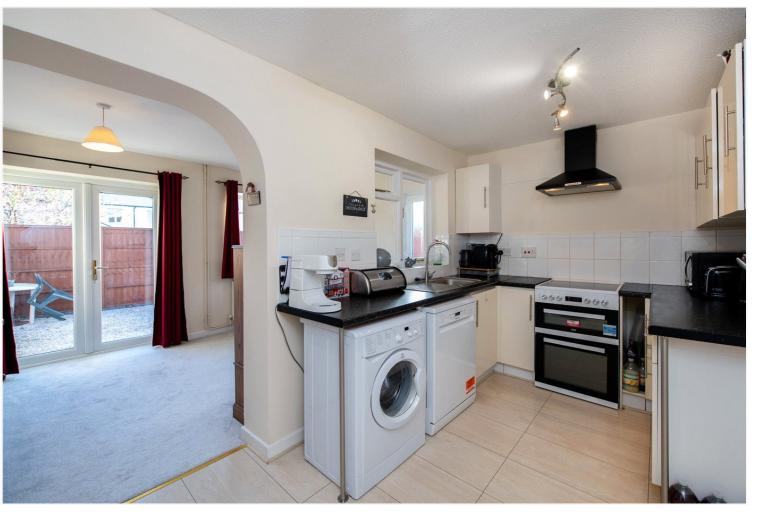

Kitchen/Breakfast Room - 14'2" x 8'3" (4.32m x 2.51m) With wall and base units, cooker point, extractor hood, plumbing for washing machine, fridge space, work surface, wall tiling, sink unit, radiator, storage cupboard and open access to