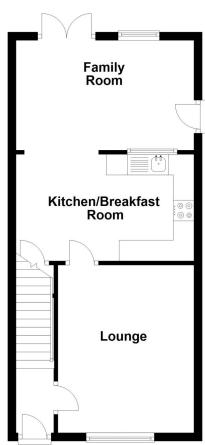

# **Ground Floor**

Approx. 41.0 sq. metres (441.2 sq. feet)

# **ACCOMMODATION**

Entrance Hall - With stairs leading to the first floor and door leading to.

**Lounge** - 13'4" x 10'10" (4.06m x 3.3m) With upvc double glazed window to the front, radiator, power points, tv point and door leading to.

Kitchen/Breakfast Room - 14'2" x 8'3" (4.32m x 2.51m) With wall and base units, cooker point, extractor hood, plumbing for washing machine, fridge space, work surface, wall tiling, sink unit, radiator, storage cupboard and open access to

Family Room - 14'2" x 8'9" (4.32m x 2.67m) With radiator, window to rear aspect, side external door and French doors opening to the rear garden.

First Floor Landing - With door leading to

**Bedroom One** - 13'10" x 9'4" (4.22m x 2.84m) With upvc double glazed window to the front, radiator and power points.