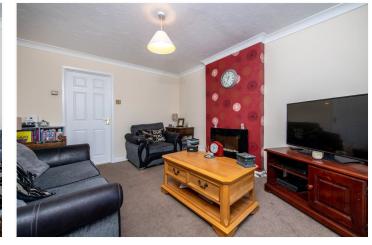

# **ACCOMMODATION**

Entrance Hall - With stairs leading to the first floor and door leading to.

**Lounge** - 13'4" x 10'10" (4.06m x 3.3m) With upvc double glazed window to the front, radiator, power points, tv point and door leading to.