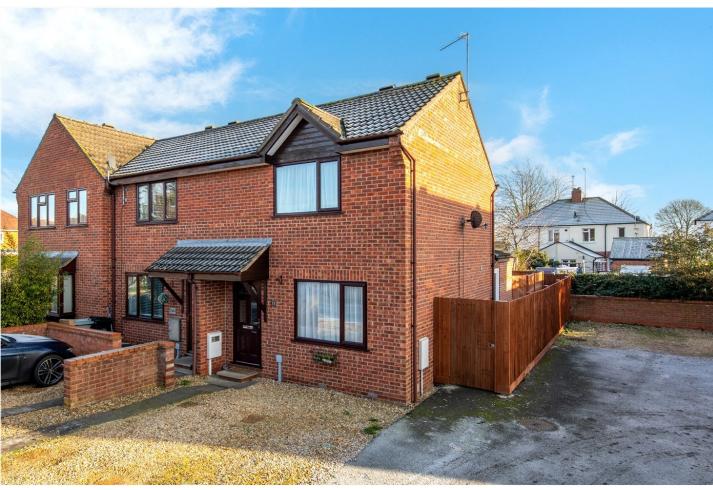

# 33 Baldwin Grove, Bourne, Lincolnshire, PE10 9TQ

# £190,000 Freehold

An extended two bedroom end of terraced home located in small cul-de-sac within walking distance of the town centre. The offers deceptive accommodation benefiting from entrance hall, lounge, kitchen/breakfast room, extended family room/home office, two bedrooms and family bathroom. The property also benefits from gas central heating to radiators and upvc double glazed windows. Outside there is an easy to maintain fully enclosed rear garden and to the front off road parking. EPC Band D

Outside - The driveway provides off road parking to the front of the property. The enclosed rear garden has been designed for easy maintenance.