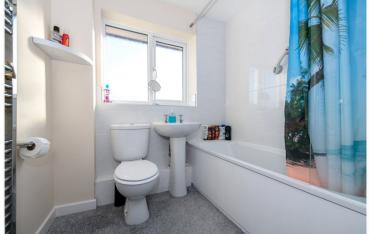

**Bedroom Two** - 11'4" x 7'7" (3.45m x 2.3m) With upvc double glazed window to the rear, radiator and power points.

**Bathroom** - With panelled bath with wall mounted shower, low level wc, wash hand basin, radiator and frosted window.