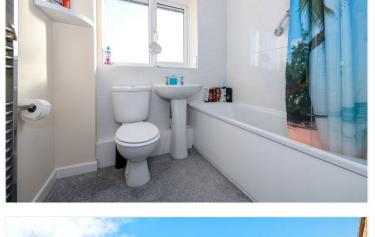

**Bedroom Two** - 11'4" x 7'7" (3.45m x 2.3m) With upvc double glazed window to the rear, radiator and power points.

**Bathroom** - With panelled bath with wall mounted shower, low level wc, wash hand basin, radiator and frosted window.