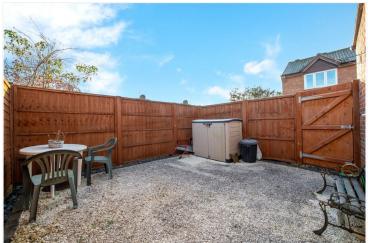

Outside - The driveway provides off road parking to the front of the property. The enclosed rear garden has been designed for easy maintenance.