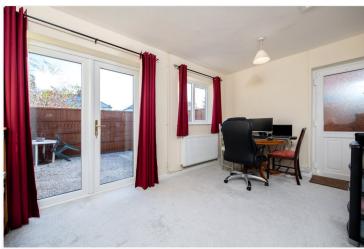

Family Room - 14'2" x 8'9" (4.32m x 2.67m) With radiator, window to rear aspect, side external door and French doors opening to the rear garden.

First Floor Landing - With door leading to

**Bedroom One** - 13'10" x 9'4" (4.22m x 2.84m) With upvc double glazed window to the front, radiator and power points.