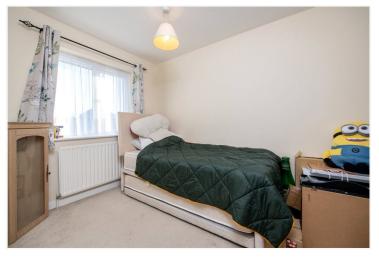

**Bedroom Two** - 11'4" x 7'7" (3.45m x 2.3m) With upvc double glazed window to the rear, radiator and power points.

**Bathroom** - With panelled bath with wall mounted shower, low level wc, wash hand basin, radiator and frosted window.

Family Room - 14'2" x 8'9" (4.32m x 2.67m) With radiator, window to rear aspect, side external door and French doors opening to the rear garden.

First Floor Landing - With door leading to

**Bedroom One** - 13'10" x 9'4" (4.22m x 2.84m) With upvc double glazed window to the front, radiator and power points.