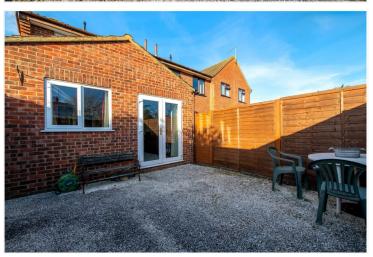

Outside - The driveway provides off road parking to the front of the property. The enclosed rear garden has been designed for easy maintenance.

Family Room - 14'2" x 8'9" (4.32m x 2.67m) With radiator, window to rear aspect, side external door and French doors opening to the rear garden.

First Floor Landing - With door leading to

**Bedroom One** - 13'10" x 9'4" (4.22m x 2.84m) With upvc double glazed window to the front, radiator and power points.