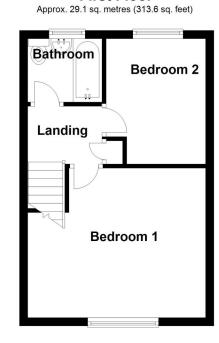

# First Floor

Total area: approx. 70.1 sq. metres (754.9 sq. feet)

**Bedroom Two** - 11'4" x 7'7" (3.45m x 2.3m) With upvc double glazed window to the rear, radiator and power points.

**Bathroom** - With panelled bath with wall mounted shower, low level wc, wash hand basin, radiator and frosted window.

Family Room - 14'2" x 8'9" (4.32m x 2.67m) With radiator, window to rear aspect, side external door and French doors opening to the rear garden.

First Floor Landing - With door leading to

**Bedroom One** - 13'10" x 9'4" (4.22m x 2.84m) With upvc double glazed window to the front, radiator and power points.