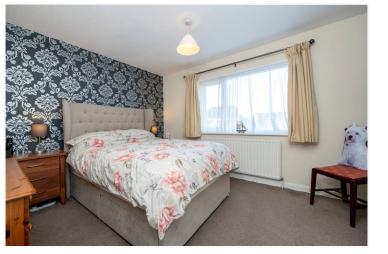

Family Room - 14'2" x 8'9" (4.32m x 2.67m) With radiator, window to rear aspect, side external door and French doors opening to the rear garden.

First Floor Landing - With door leading to

**Bedroom One** - 13'10" x 9'4" (4.22m x 2.84m) With upvc double glazed window to the front, radiator and power points.