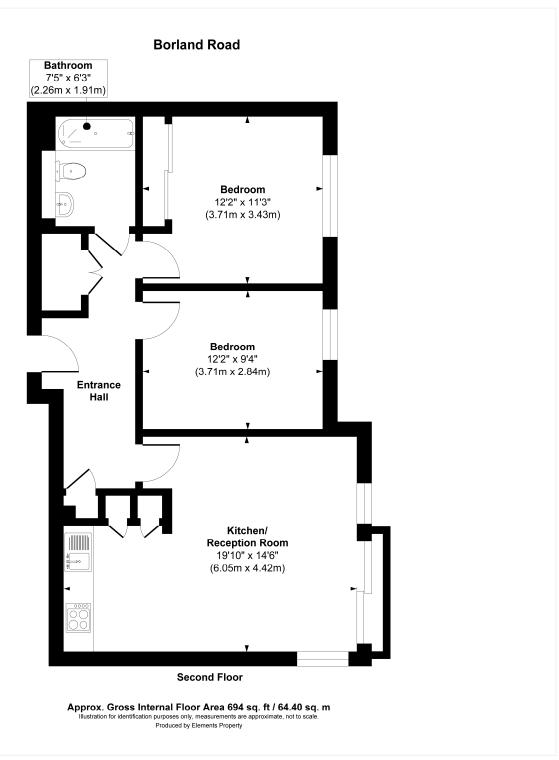

## **AT A GLANCE**

- Chain Free
- Two Double Bedrooms
- Full Bathroom
- Allocated Parking Space
- Communal Garden
- Close to Local Amenities
- Prime Nunhead Location
- Excellent Transport Links

This floorplan is for illustration purposes only and is not to scale. The position and size of doors, windows, appliances and other features are approximate.