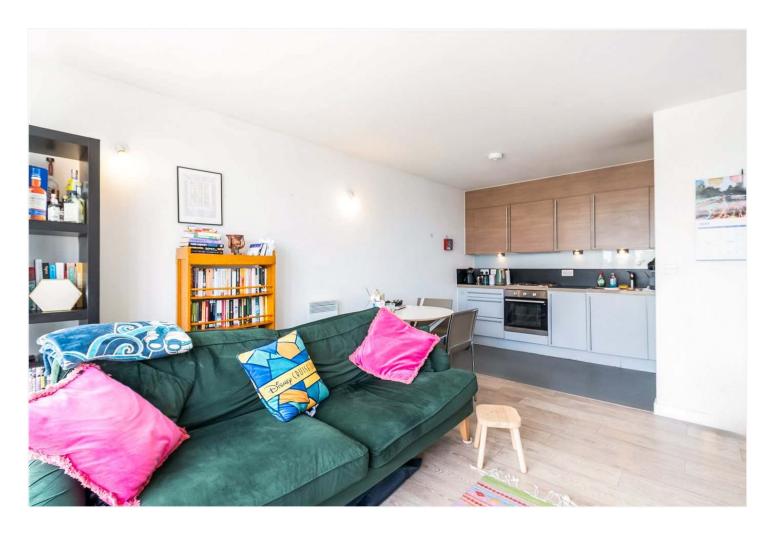

## **DESCRIPTION:**

A fantastic opportunity to purchase a spacious, bright modern flat in a highly sought after location in Nunhead. This charming top–floor flat is offered to the market chain free. Featuring a large open-plan kitchen reception, complete with floor to ceiling sliding glass doors onto a Juliet balcony. The kitchen is fully fitted with built in appliances and ample storage. The property boasts two double bedrooms with a spacious bathroom and further benefits from an allocated parking space and a communal garden. Situated a stones throw from Peckham Rye Park and local amenities. Transport is in abundance with multiple bus links from Peckham Rye, stations include Honor Oak for the East London line, Nunhead for direct trains to London Bridge, or Peckham Rye for the Overground. A superb light–filled property with early viewings highly advised.