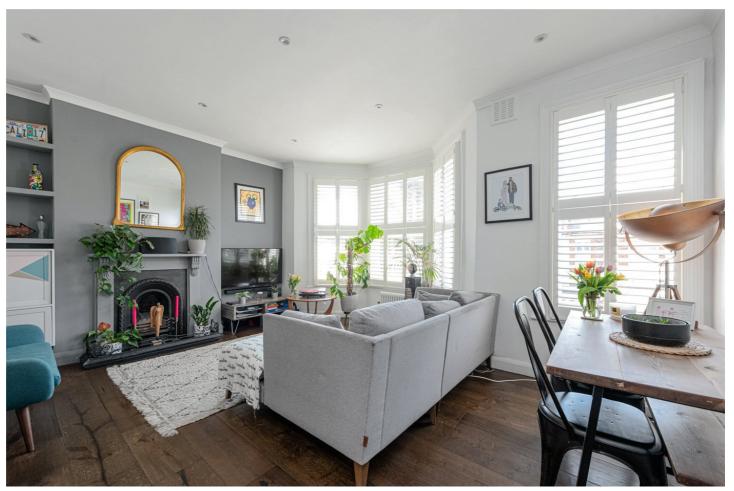

## **DESCRIPTION:**

This beautiful three-bedroom split-level flat has over 1080 sq. ft. of internal accommodation including a fantastic, air-conditioned new loft conversion housing a master bedroom with an impressive floor-to-ceiling sliding Juliet balcony and a stylish en-suite shower room. Downstairs on the first-floor buyers will find a bright and spacious reception room at the front of the building with bay windows and feature fireplace, two further generous double bedrooms at the rear and a modern fitted kitchen and strikingly designed bathroom. The property is in good condition throughout and is offered to the market with a share of freehold.