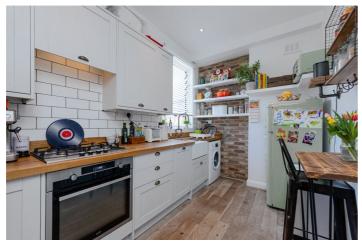

## **DESCRIPTION:**

This beautiful three-bedroom split-level flat has over 1080 sq. ft. of internal accommodation including a fantastic, air-conditioned new loft conversion housing a master bedroom with an impressive floor-to-ceiling sliding Juliet balcony and a stylish en-suite shower room. Downstairs on the first-floor buyers will find a bright and spacious reception room at the front of the building with bay windows and feature fireplace, two further generous double bedrooms at the rear and a modern fitted kitchen and strikingly designed bathroom. The property is in good condition throughout and is offered to the market with a share of freehold.