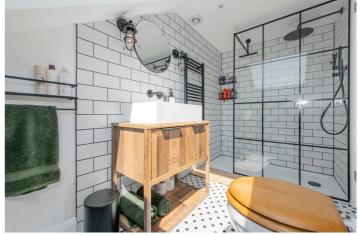

## **DESCRIPTION:**

This beautiful three-bedroom split-level flat has over 1080 sq. ft. of internal accommodation including a fantastic, air-conditioned new loft conversion housing a master bedroom with an impressive floor-to-ceiling sliding Juliet balcony and a stylish en-suite shower room. Downstairs on the first-floor buyers will find a bright and spacious reception room at the front of the building with bay windows and feature fireplace, two further generous double bedrooms at the rear and a modern fitted kitchen and strikingly designed bathroom. The property is in good condition throughout and is offered to the market with a share of freehold.