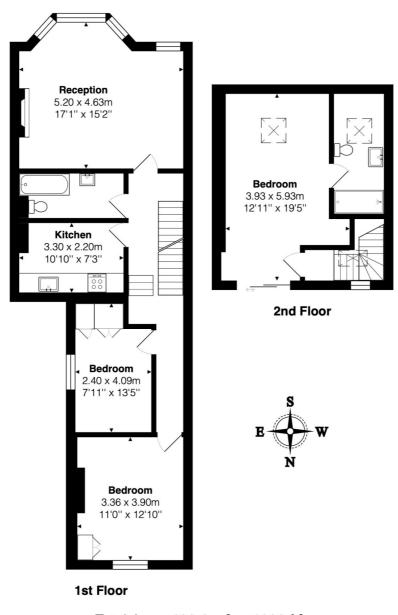

Winkworth

Total Area: 100.6 m<sup>2</sup> ... 1083 ft<sup>2</sup> All measurements are approximate and for display purposes only

This floorplan is for illustration purposes only and is not to scale. The position and size of doors, windows, appliances and other features are approximate.