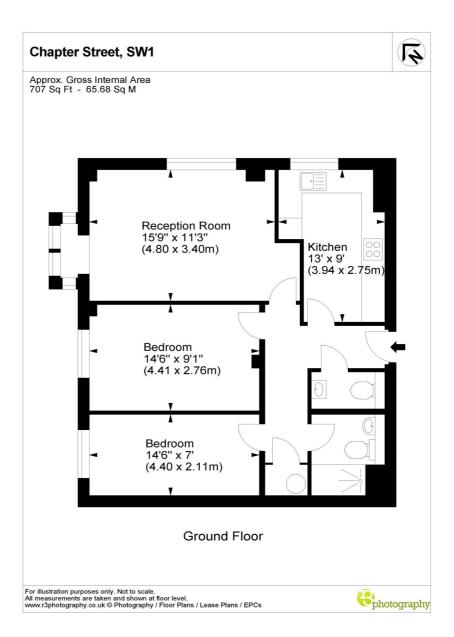

## **CHAPTER STREET, SW1P**

£650,000 LEASEHOLD

A bright, modern flat on the ground floor of this popular modern building in Westminster. Located a short walk to Pimlico underground and Victoria Station the flat covers some 707 sq ft.

Briefly the accommodation comprises a great reception room with dual aspect windows, two double bedrooms, separate contemporary kitchen, smart bathroom and an additional WC.

There is also access to a secure underground parking space.