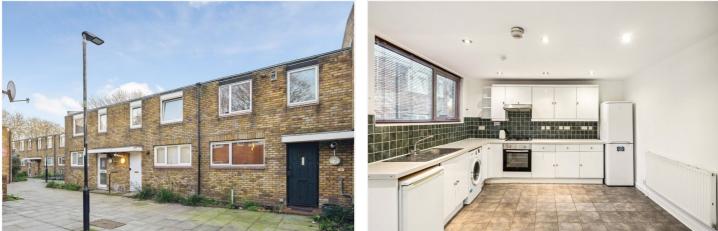

#### **DESCRIPTION:**

Available exclusively through Winkworth, we are delighted to present this four-bedroom terraced house which is located in Tulse Hill/Brixton. The accommodation briefly comprises of a welcoming eat-in kitchen which is equipped with the usual appliances which leads into the hallway which has ample understairs storage. There is also a shower room with a shower cubicle. a WC and a wash hand basin on this level too. The bright reception room is adjacent to the private landscaped garden (flower beds, artificial grass, a shed and a rear access) and has double glazed windows and a door providing you with direct access. The outdoor space also has the benefit of a southerly aspect, perfect for al-fresco dining. Leading upstairs there are four bedrooms and a family bathroom fitted with a bath and a shower overhead, a WC and a wash hand basin. Bodley Manor Way is within easy walking distance of Tulse Hill station and Brixton tube station, the bustling Brixton high street market, cafes, bars and the leafy Brockwell Park with iconic Lido. This property would be ideal for a family with its close proximity to Rosemead Prep School, Corpus Christi Primary School and St Martin in-the-Fields High School. Available now on an unfurnished basis.

#### **AT A GLANCE**

- 1960's Terraced House
- Reception Room
- Eat-in Kitchen
- Four Bedrooms
- Two Bathrooms
- Private Garden
- Lambeth Council Tax Band: B
- Available Now
- Unfurnished
- No HMO Ideal for families or 2 professional sharers ONLY