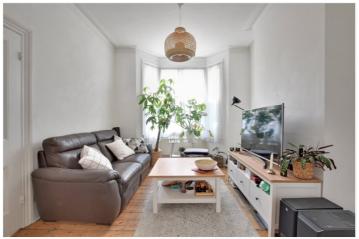

Whilst in good order throughout the property, in our opinion, would require a little bit of work. The accommodation comprises of two bright reception rooms, which are semi open plan with each other. Both have hard wood flooring. To the rear is a really good size 19ft kitchen breakfast room, which in turn leads onto a small paved garden to the rear. Upstairs there are three bedrooms and a well fitted family bathroom. Added benefits include a cellar.