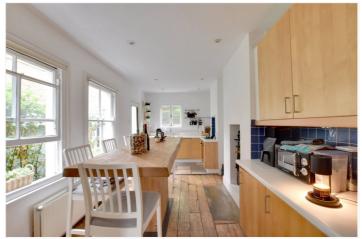

Whilst in good order throughout the property, in our opinion, would require a little bit of work. The accommodation comprises of two bright reception rooms, which are semi open plan with each other. Both have hard wood flooring. To the rear is a really good size 19ft kitchen breakfast room, which in turn leads onto a small paved garden to the rear. Upstairs there are three bedrooms and a well fitted family bathroom. Added benefits include a cellar.