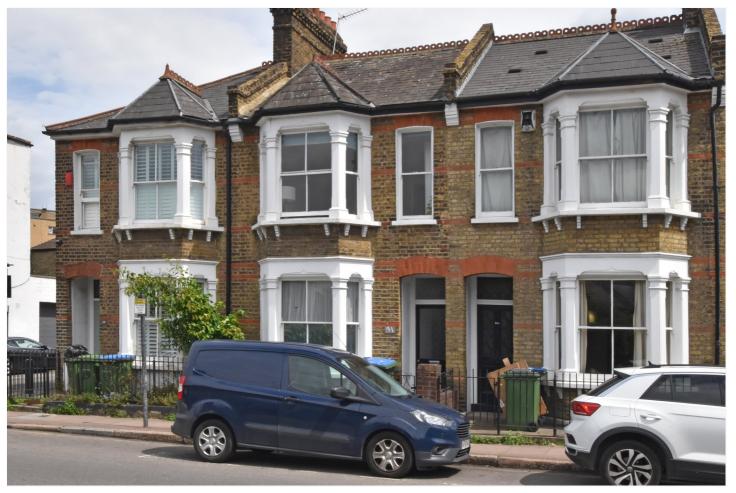

GREENWICH SOUTH STREET, GREENWICH, LONDON, SE10 **£985,000** FREEHOLD

A WELL-PRESENTED THREE BEDROOM VICTORIAN TERRACED HOUSE, THAT IS PERFECTLY LOCATED IN THE HEART OF WEST GREENWICH AND JUST MOMENTS FROM THE TOWN CENTRE. MEASURING 1054 SQ FT AND OFFERED TO THE MARKET CHAIN FREE.

## **DESCRIPTION:**

A well-presented three bedroom Victorian terraced house, that is perfectly located in the heart of West Greenwich and just moments from the town centre. Measuring 1054 sq ft and offered to the market chain free.

Positioned on the corner of Circus Street and Greenwich South Street, mainline rail and DLR are literally a stones throw away. The town centre is then just a few minutes walk, offering a fabulous array of shops and restaurants, along with the immensely popular Greenwich Market, riverboat service and, of course, The Royal Park with its Observatory. Your earliest viewing is highly recommended.