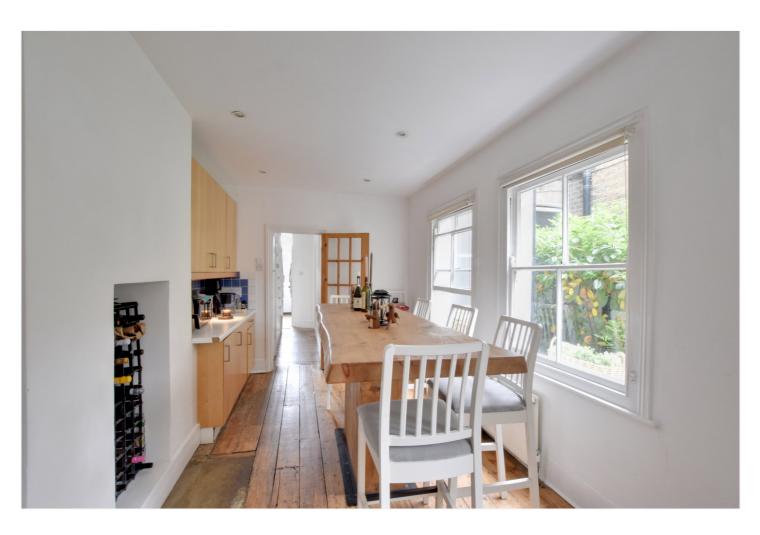

Whilst in good order throughout the property, in our opinion, would require a little bit of work. The accommodation comprises of two bright reception rooms, which are semi open plan with each other. Both have hard wood flooring. To the rear is a really good size 19ft kitchen breakfast room, which in turn leads onto a small paved garden to the rear. Upstairs there are three bedrooms and a well fitted family bathroom. Added benefits include a cellar.