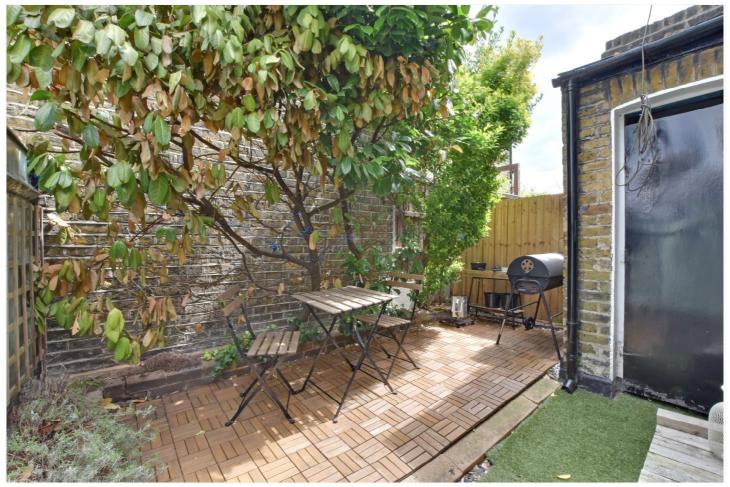

Whilst in good order throughout the property, in our opinion, would require a little bit of work. The accommodation comprises of two bright reception rooms, which are semi open plan with each other. Both have hard wood flooring. To the rear is a really good size 19ft kitchen breakfast room, which in turn leads onto a small paved garden to the rear. Upstairs there are three bedrooms and a well fitted family bathroom. Added benefits include a cellar.