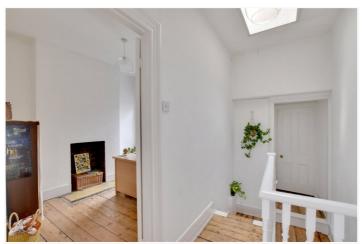

Whilst in good order throughout the property, in our opinion, would require a little bit of work. The accommodation comprises of two bright reception rooms, which are semi open plan with each other. Both have hard wood flooring. To the rear is a really good size 19ft kitchen breakfast room, which in turn leads onto a small paved garden to the rear. Upstairs there are three bedrooms and a well fitted family bathroom. Added benefits include a cellar.