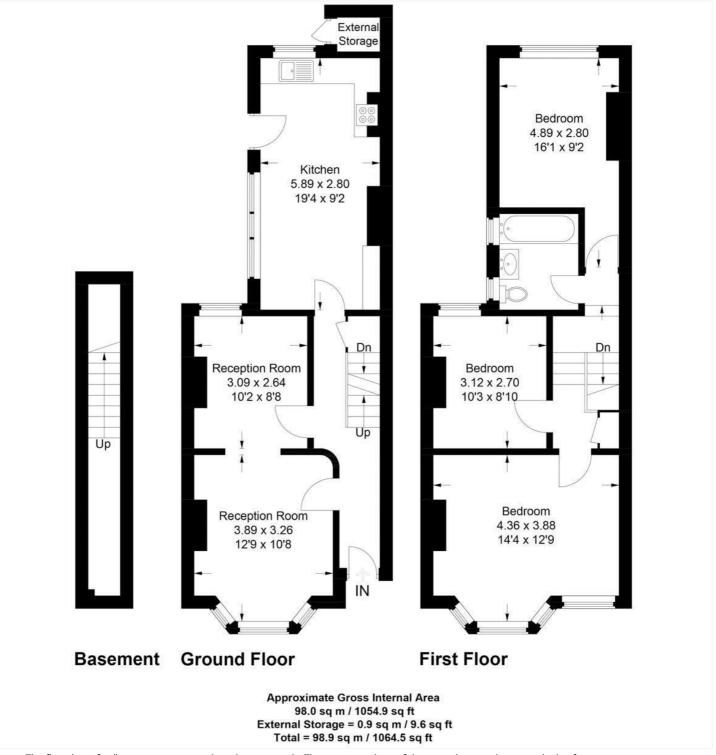

Whilst in good order throughout the property, in our opinion, would require a little bit of work. The accommodation comprises of two bright reception rooms, which are semi open plan with each other. Both have hard wood flooring. To the rear is a really good size 19ft kitchen breakfast room, which in turn leads onto a small paved garden to the rear. Upstairs there are three bedrooms and a well fitted family bathroom. Added benefits include a cellar.

This floorplan is for illustration purposes only and is not to scale. The position and size of doors, windows, appliances and other features are approximate.

**Tenure**: Freehold

Council Tax Band: E

Where no figures are shown, we have been unable to ascertain the information. All figures that are shown were correct at the time of printing.