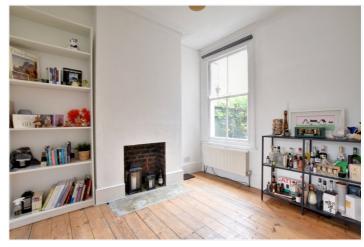

Whilst in good order throughout the property, in our opinion, would require a little bit of work. The accommodation comprises of two bright reception rooms, which are semi open plan with each other. Both have hard wood flooring. To the rear is a really good size 19ft kitchen breakfast room, which in turn leads onto a small paved garden to the rear. Upstairs there are three bedrooms and a well fitted family bathroom. Added benefits include a cellar.