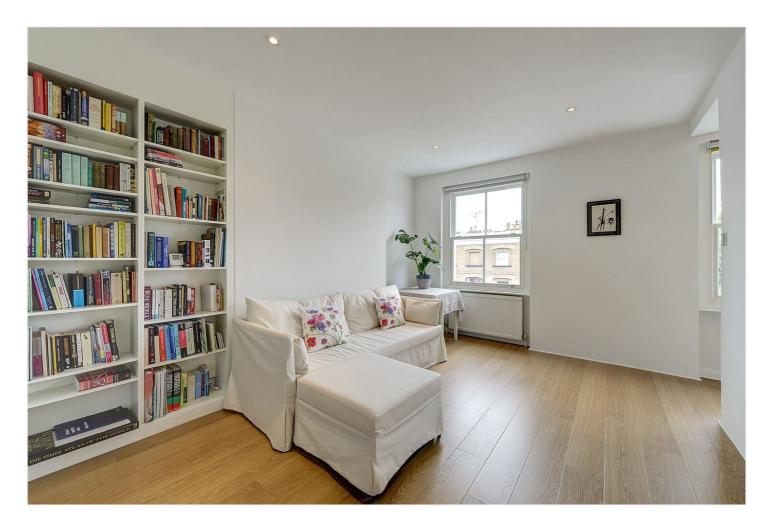

### **DESCRIPTION:**

A very well presented one bedroom flat situated on the second floor of a Victorian terraced house. The flat has attractive views over Pembroke Square. Accommodation includes a west facing reception room with wood floors and an arch through to a separate kitchen. The East facing bedroom is located quietly to the rear of the building.