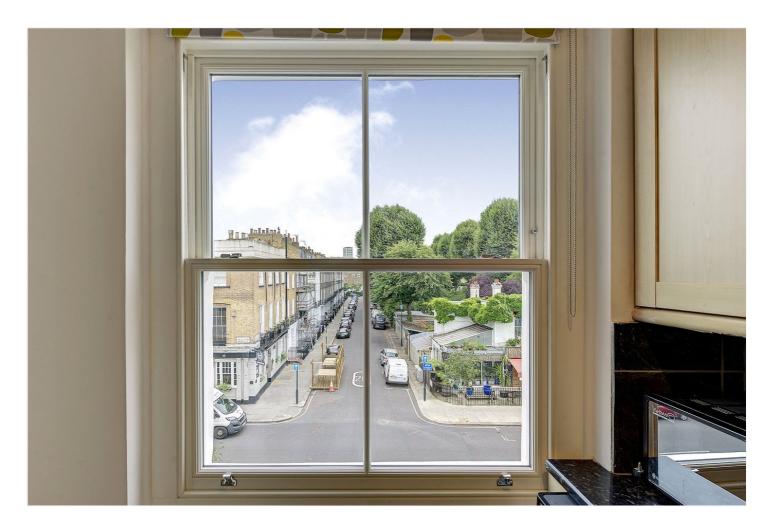

### **DESCRIPTION:**

A very well presented one bedroom flat situated on the second floor of a Victorian terraced house. The flat has attractive views over Pembroke Square. Accommodation includes a west facing reception room with wood floors and an arch through to a separate kitchen. The East facing bedroom is located quietly to the rear of the building.