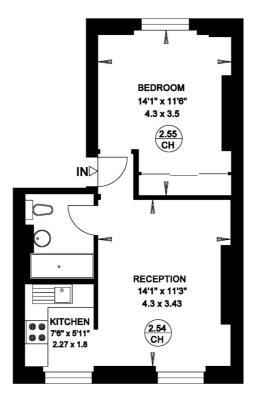

# EARLS COURT ROAD LONDON W8

Gross Internal Area = 39 sq. metres 421 sq. feet

**SECOND FLOOR** 

This floorplan is for illustration purposes only and is not to scale. The position and size of doors, windows, appliances and other features are approximate.