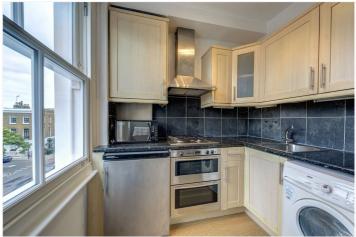

### **DESCRIPTION:**

A very well presented one bedroom flat situated on the second floor of a Victorian terraced house. The flat has attractive views over Pembroke Square. Accommodation includes a west facing reception room with wood floors and an arch through to a separate kitchen. The East facing bedroom is located quietly to the rear of the building.