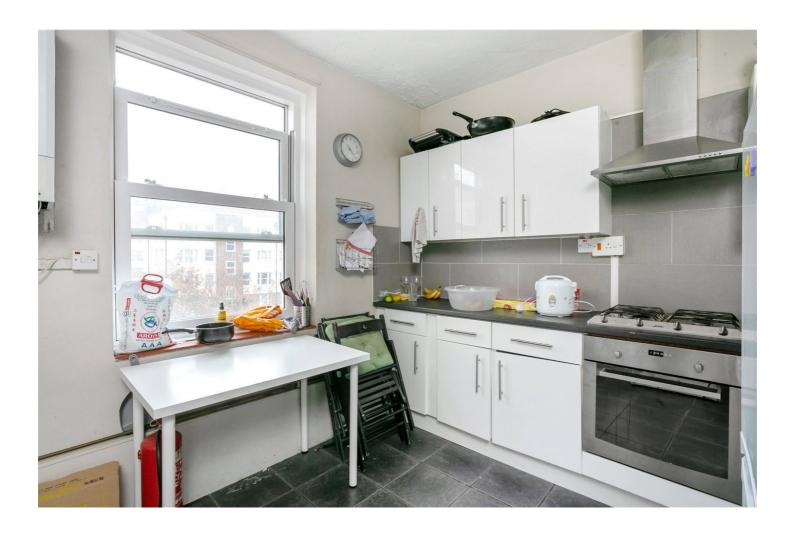

## **DESCRIPTION:**

A spacious, three-bedroom, second floor apartment situated in this well-kept, purpose-built block in Bethnal Green, E2. Standing close to 790 sqft, the property offers bright, good-sized rooms throughout and features a west-facing Juliette balcony. A sizeable living room allows for an abundance of natural light to pour through. The master bedroom benefits from space for storage, while the second and third bedrooms are also well proportioned. The property is completed with a bathroom, separate wc and a separate kitchen, with space for a dining table.