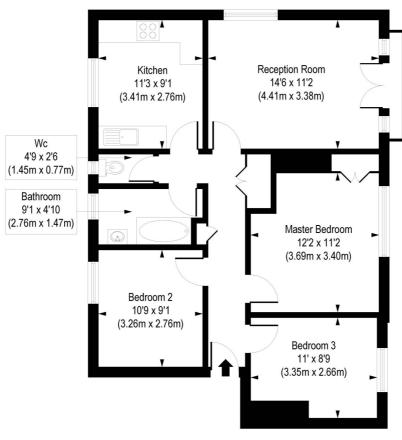

## Jackson House, Turin Street, E2

Approx. Gross Internal Floor Area 785 sq. ft / 72.93 sq. m

Second Floor

COMPLIANT WITH RICS CODE OF MEASURING PRACTICE Floorplan is for illustrative purposes only and is not to scale. Every attempt has been made to ensure the accuracy of the floorplan shown, however all measurements, fatures, fittings and data shown are an approximate interpretation for fillustrative purposes only. Liability for errors, omissions or mis-statement through negligence or otherwise is hereby excluded.

This floorplan is for illustration purposes only and is not to scale. The position and size of doors, windows, appliances and other features are approximate.

Shoreditch | 020 7749 7650 | shoreditch@winkworth.co.uk