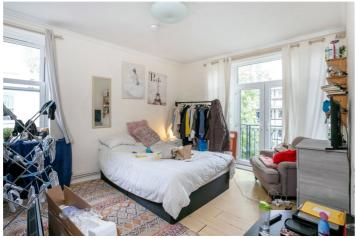

## **DESCRIPTION:**

A spacious, three-bedroom, second floor apartment situated in this well-kept, purpose-built block in Bethnal Green, E2. Standing close to 790 sqft, the property offers bright, good-sized rooms throughout and features a west-facing Juliette balcony. A sizeable living room allows for an abundance of natural light to pour through. The master bedroom benefits from space for storage, while the second and third bedrooms are also well proportioned. The property is completed with a bathroom, separate wc and a separate kitchen, with space for a dining table.