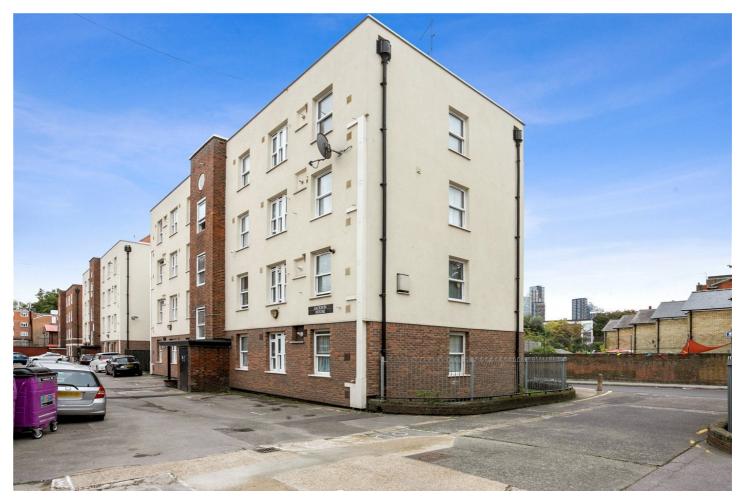

JACKSON HOUSE, TURIN STREET, E2 **£450,000 LEASEHOLD** 

## A BRIGHT, THREE BEDROOM, SECOND FLOOR APARTMENT WITH JULIETTE BALCONY IN BETHNAL GREEN, E2

Shoreditch | 020 7749 7650 | shoreditch@winkworth.co.uk

## **DESCRIPTION:**

A spacious, three-bedroom, second floor apartment situated in this well-kept, purpose-built block in Bethnal Green, E2. Standing close to 790 sqft, the property offers bright, good-sized rooms throughout and features a west-facing Juliette balcony. A sizeable living room allows for an abundance of natural light to pour through. The master bedroom benefits from space for storage, while the second and third bedrooms are also well proportioned. The property is completed with a bathroom, separate wc and a separate kitchen, with space for a dining table.