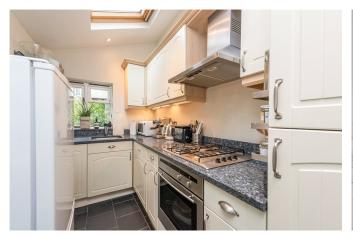

## **DESCRIPTION:**

This lovely and rarely available freehold cottage is offered in excellent condition and with no upper chain. Accommodation comprises of a double reception and dining room with period feature fireplace and stunning wood floors. The kitchen is modern with stone counters and integrated appliances. The ceilings have also been vaulted with skylights added. The garden is directly accessible via French doors. As it is directly South facing, the garden is also a great sun trap.