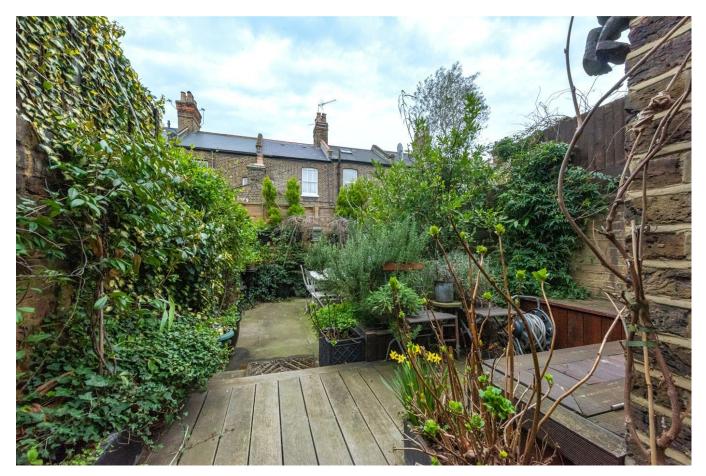

## **DESCRIPTION:**

This lovely and rarely available freehold cottage is offered in excellent condition and with no upper chain. Accommodation comprises of a double reception and dining room with period feature fireplace and stunning wood floors. The kitchen is modern with stone counters and integrated appliances. The ceilings have also been vaulted with skylights added. The garden is directly accessible via French doors. As it is directly South facing, the garden is also a great sun trap.