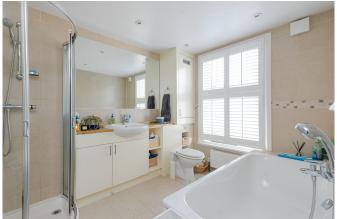

On the first floor is the principle bedroom and a four-piece tiled bathroom suite.

Finally, the loft space has been converted which is now a second room, or perfect as an office space. There is also ample eaves storage. Winkworth