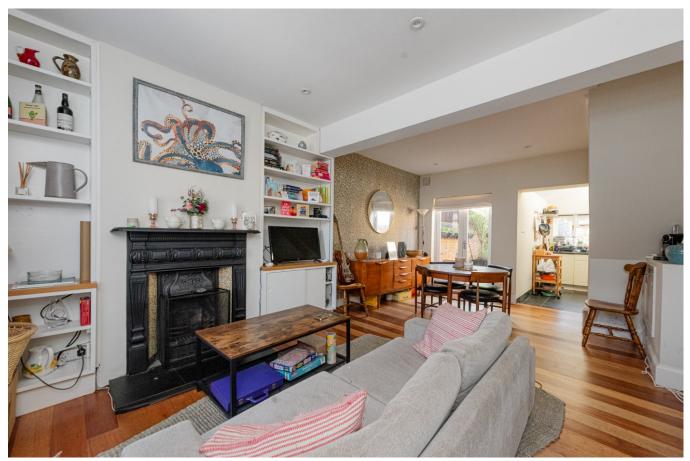

## **DESCRIPTION:**

This lovely and rarely available freehold cottage is offered in excellent condition and with no upper chain. Accommodation comprises of a double reception and dining room with period feature fireplace and stunning wood floors. The kitchen is modern with stone counters and integrated appliances. The ceilings have also been vaulted with skylights added. The garden is directly accessible via French doors. As it is directly South facing, the garden is also a great sun trap.