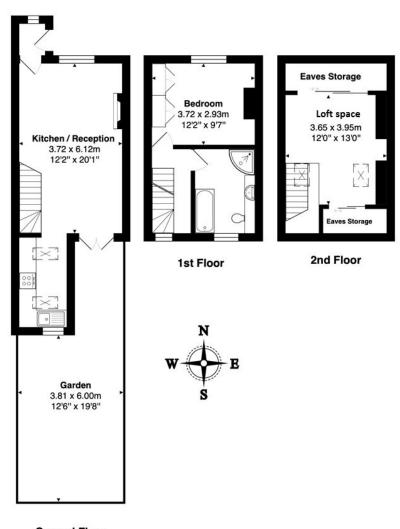

Viewing of this lovely home comes highly recommended.

**Ground Floor** 

Total Area: 74.9 m<sup>2</sup> ... 806 ft<sup>2</sup> (excluding garden)

All measurements are approximate and for display purposes only

This floorplan is for illustration purposes only and is not to scale. The position and size of doors, windows, appliances and other features are approximate.

Kensal & Queens Park | 0208 960 4947 | kensalrise@winkworth.co.uk