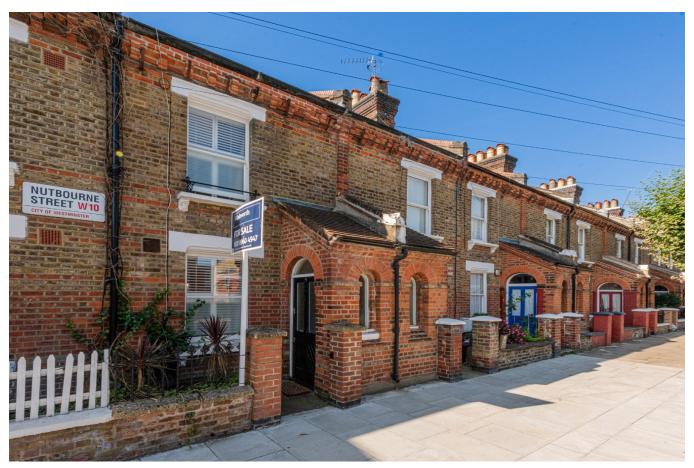

NUTBOURNE STREET, QUEENS PARK, LONDON, W10 **£750,000** FREEHOLD

WINKWORTH ARE PLEASED TO PRESENT TO MARKET THIS LOVELY FREEHOLD COTTAGE WITH SOUTH FACING GARDEN, PERFECTLY SITUATED ON NUTBOURNE STREET IN THE QUEENS PARK AVENUES.

## **LOCATION:**

Nutbourne Street is conveniently located for transport links at Queens Park on the Bakerloo and Overground lines, as well as regular buses along Kilburn Lane or the No. 18 on Harrow Road to take you straight to Euston.