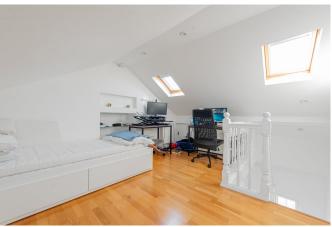

On the first floor is the principle bedroom and a four-piece tiled bathroom suite.

Finally, the loft space has been converted which is now a second room, or perfect as an office space. There is also ample eaves storage. Winkworth