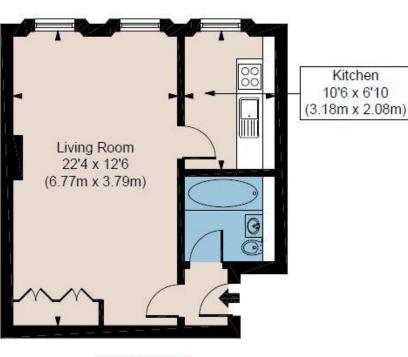

## Entrance hall | Studio room | Bathroom | Kitchen | Access to communal gardens (STTUC)

This floorplan is for illustration purposes only and is not to scale. The position and size of doors, windows, appliances and other features are approximate

### **COURTFIELD GARDENS SW5**

APPROX. GROSS INTERNAL AREA \* 420 Ft<sup>2</sup> - 38.98 M<sup>2</sup>

Illustration For Identification Only, Not to Scale All Calculations include Any/All Areas Under 1.5m Head Height. \* As Defined by RICS - Code of Measuring Practice

THIRD FLOOR