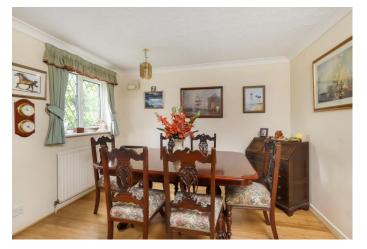

Foxhollow is a well-presented detached house having been lovingly maintained over the years to provide a family home with the added benefit of off-road parking for several vehicles. The property boasts well-proportioned accommodation. The downstairs accommodation consists of a well-equipped kitchen/breakfast room, dining room, snug, office and Living room. A cloakroom completes downstairs. Upstairs there are three good sized bedrooms and a family bathroom.