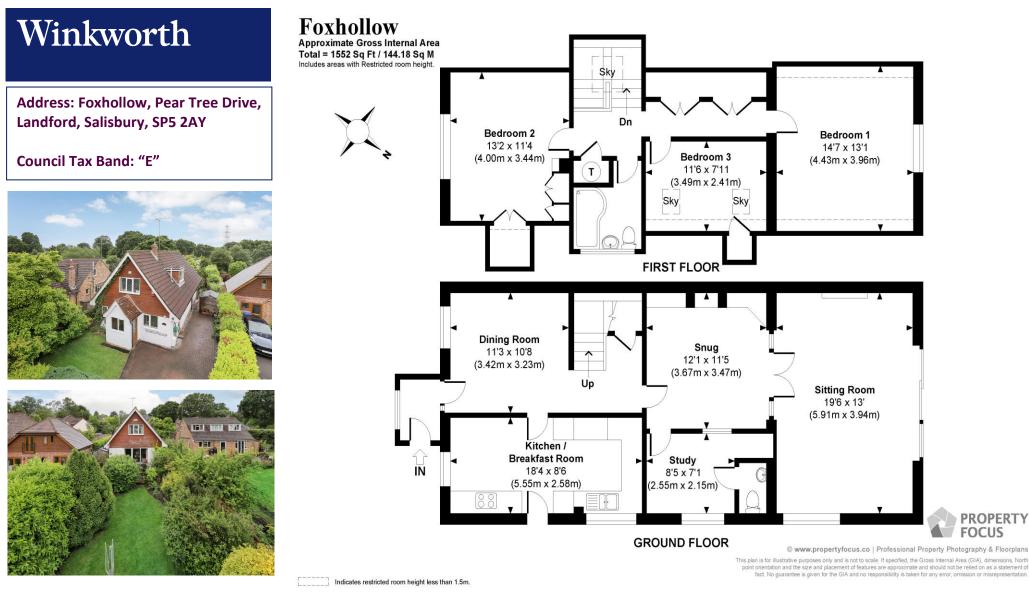

Foxhollow is a well-presented detached house having been lovingly maintained over the years to provide a family home with the added benefit of off-road parking for several vehicles. The property boasts well-proportioned accommodation. The downstairs accommodation consists of a well-equipped kitchen/breakfast room, dining room, snug, office and Living room. A cloakroom completes downstairs. Upstairs there are three good sized bedrooms and a family bathroom.