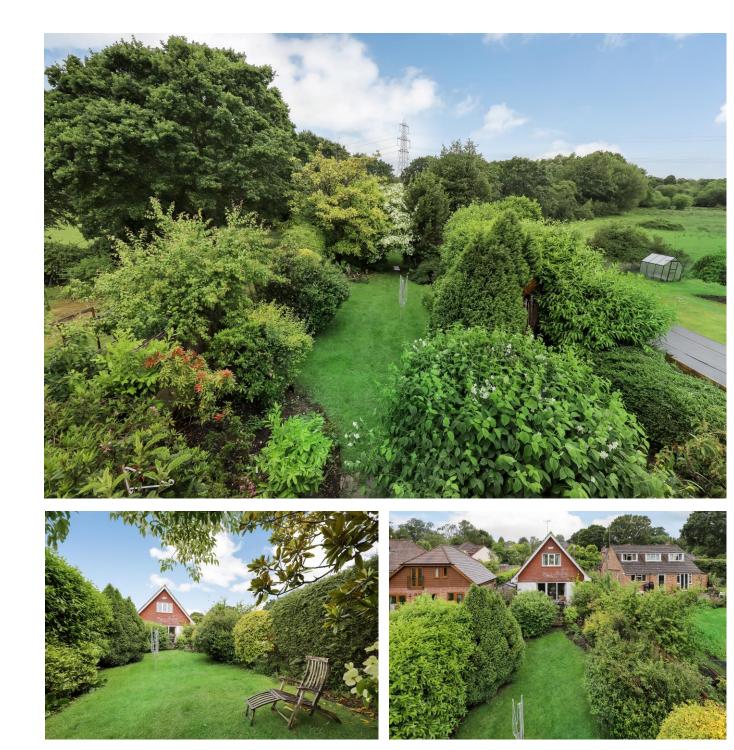

The private rear garden is 100 ft long and is enclosed and laid to mainly to lawn with mature shrubs and boarders. To the front, the property is approached via a private driveway with parking for numerous vehicles.