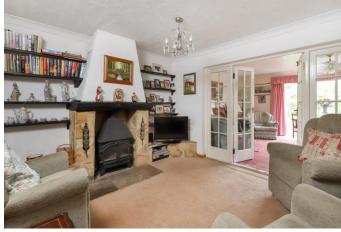

Foxhollow is a well-presented detached house having been lovingly maintained over the years to provide a family home with the added benefit of off-road parking for several vehicles. The property boasts well-proportioned accommodation. The downstairs accommodation consists of a well-equipped kitchen/breakfast room, dining room, snug, office and Living room. A cloakroom completes downstairs. Upstairs there are three good sized bedrooms and a family bathroom.