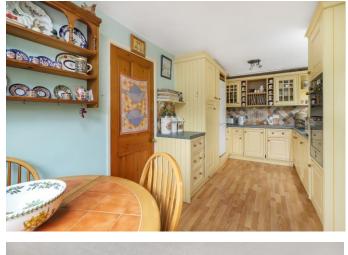

Foxhollow is a well-presented detached house having been lovingly maintained over the years to provide a family home with the added benefit of off-road parking for several vehicles. The property boasts well-proportioned accommodation. The downstairs accommodation consists of a well-equipped kitchen/breakfast room, dining room, snug, office and Living room. A cloakroom completes downstairs. Upstairs there are three good sized bedrooms and a family bathroom.