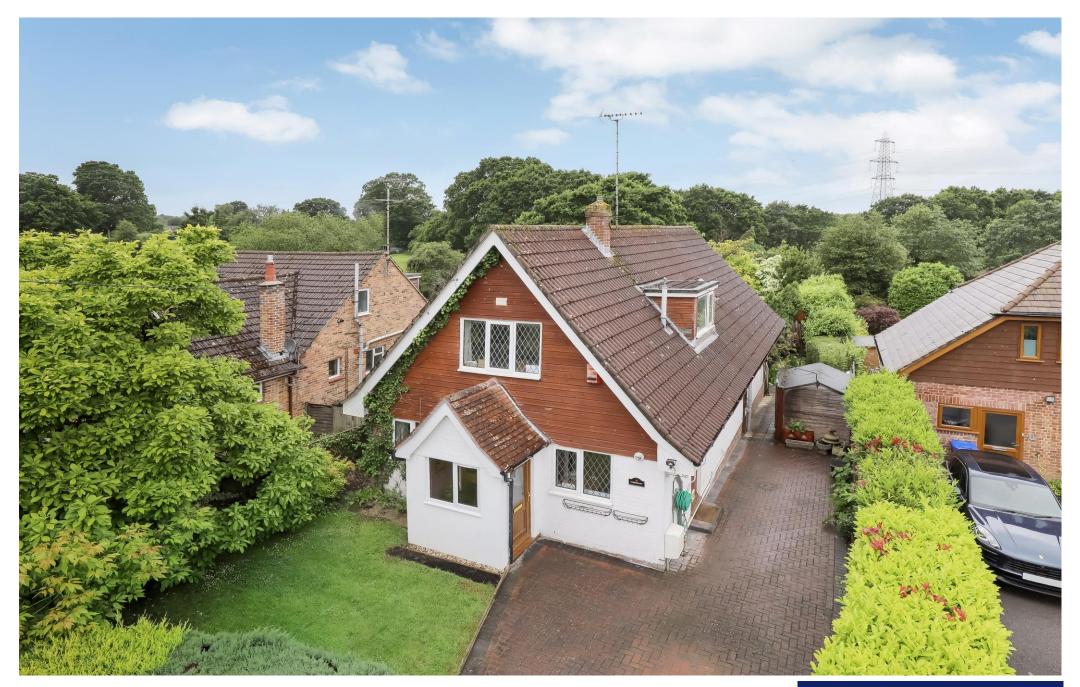

Foxhollow is a well-presented detached house having been lovingly maintained over the years to provide a family home with the added benefit of off-road parking for several vehicles. The property boasts well-proportioned accommodation. The downstairs accommodation consists of a well-equipped kitchen/breakfast room, dining room, snug, office and Living room. A cloakroom completes downstairs. Upstairs there are three good sized bedrooms and a family bathroom.

The private rear garden is 100 ft long and is enclosed and laid to mainly to lawn with mature shrubs and boarders. To the front, the property is approached via a private driveway with parking for numerous vehicles.