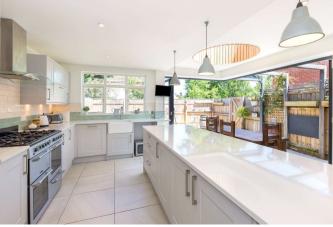

Refurbished and extended by the current owners and consists of two receptions rooms to include formal reception room dining room / entrance reception hall and the heart of the house a truly stunning and bespoke kitchen / breakfast room with its high specification units and bi-fold doors leading to the rear garden and patio terrace.