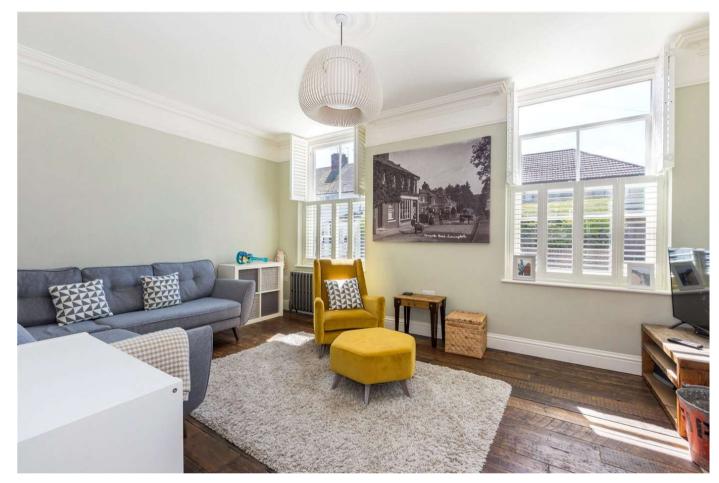

Refurbished and extended by the current owners and consists of two receptions rooms to include formal reception room dining room / entrance reception hall and the heart of the house a truly stunning and bespoke kitchen / breakfast room with its high specification units and bi-fold doors leading to the rear garden and patio terrace.

The ground floor further benefits from some wonderful original features and exceptional natural light. To the first floor is two bedrooms and wonderful family bathroom suite. The top floor consists of master bedroom and en suite shower room. To the rear the property has a wonderful garden which is mainly laid to lawn with patio terrace. The garden is private and enclosed with side access gate.