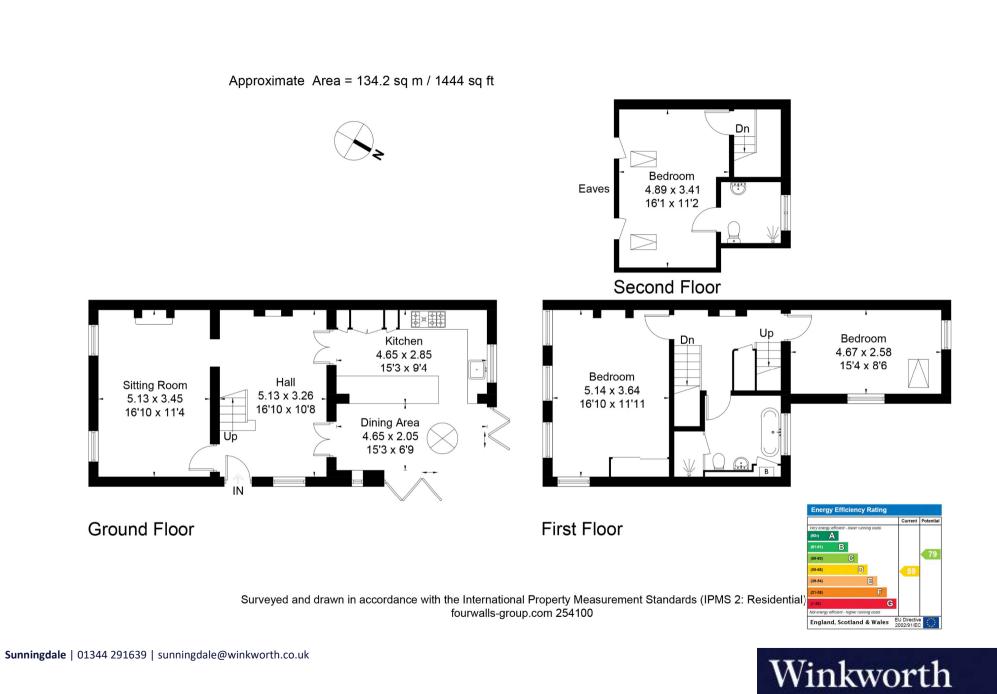

## COWORTH ROAD, BERKSHIRE, SL5

A well proportioned and beautifully refurbished threebedroom two bathroom home situated in this sought after location in Sunningdale old village.

This beautiful Victorian house once the village shop has been transformed into this elegantly and well refurbished three bedroom period home.

Refurbished and extended by the current owners and consists of two receptions rooms to include formal reception room dining room / entrance reception hall and the heart of the house a truly stunning and bespoke kitchen / breakfast room with its high specification units and bi-fold doors leading to the rear garden and patio terrace.

The ground floor further benefits from some wonderful original features and exceptional natural light. To the first floor is two bedrooms and wonderful family bathroom suite. The top floor consists of master bedroom and en suite shower room. To the rear the property has a wonderful garden which is mainly laid to lawn with patio terrace. The garden is private and enclosed with side access gate.