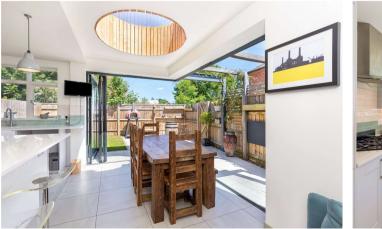

Refurbished and extended by the current owners and consists of two receptions rooms to include formal reception room dining room / entrance reception hall and the heart of the house a truly stunning and bespoke kitchen / breakfast room with its high specification units and bi-fold doors leading to the rear garden and patio terrace.

The ground floor further benefits from some wonderful original features and exceptional natural light. To the first floor is two bedrooms and wonderful family bathroom suite. The top floor consists of master bedroom and en suite shower room. To the rear the property has a wonderful garden which is mainly laid to lawn with patio terrace. The garden is private and enclosed with side access gate.