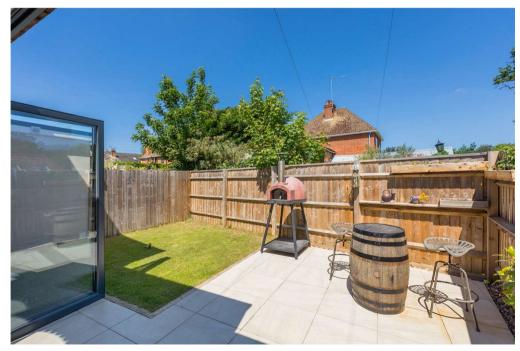

The ground floor further benefits from some wonderful original features and exceptional natural light. To the first floor is two bedrooms and wonderful family bathroom suite. The top floor consists of master bedroom and en suite shower room. To the rear the property has a wonderful garden which is mainly laid to lawn with patio terrace. The garden is private and enclosed with side access gate.