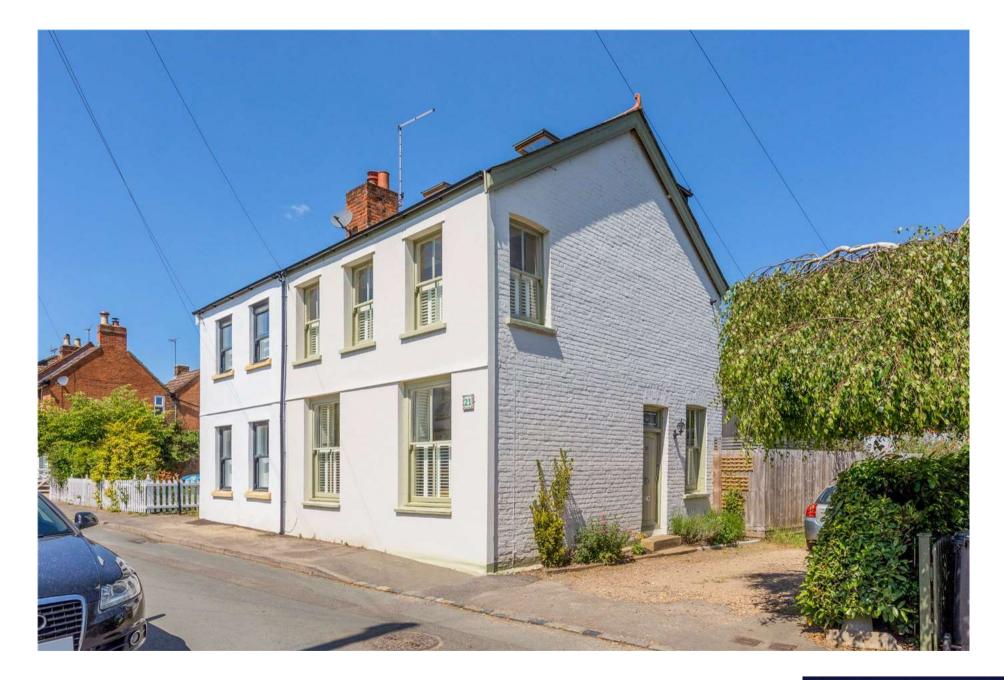

## COWORTH ROAD, BERKSHIRE, SL5

A well proportioned and beautifully refurbished threebedroom two bathroom home situated in this sought after location in Sunningdale old village.

This beautiful Victorian house once the village shop has been transformed into this elegantly and well refurbished three bedroom period home.

Refurbished and extended by the current owners and consists of two receptions rooms to include formal reception room dining room / entrance reception hall and the heart of the house a truly stunning and bespoke kitchen / breakfast room with its high specification units and bi-fold doors leading to the rear garden and patio terrace.